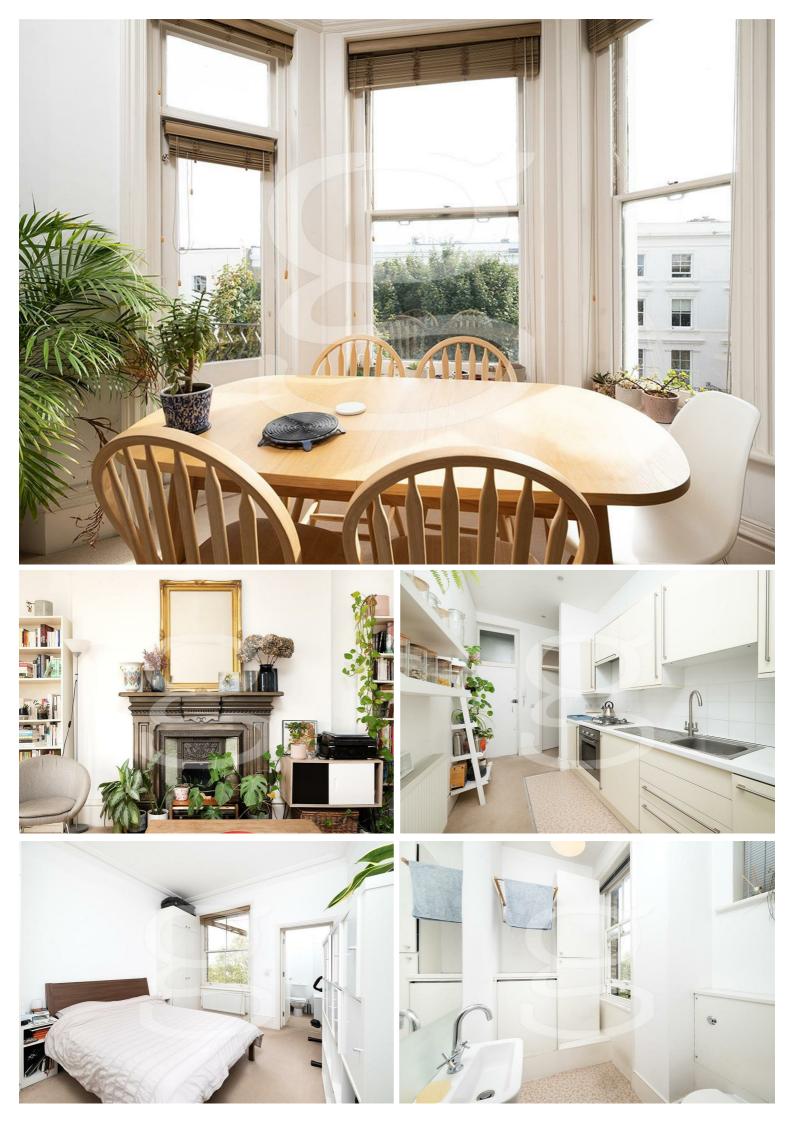

## Belgrave Gardens, St John's Wood NW8 ₤550,000 Subject to contract

Introducing a captivating one-bedroom contemporary residence with a guest WC, spacious reception room, and a private balcony. This 650 sq ft apartment is designed for comfort and style. Enjoy the airy living space with abundant natural light.

## Key Features

- 1 Bedroom
- Private Balcony
- High ceilings
- Great transport links
- Nearby to the American School
- Close proximity to the iconic Abbey Road

IMPORTANT NOTICE: All of the information is intended only as a guide to a prospective purchaser and does not constitute any part of an offer or contract. Any measurements or distances referred to herein are approximate only. Any information contained herein (whether in the text, plans or photographs) is given in good faith and cannot be relied upon as being a statement or representation of fact. Should you proceed with the purchase of the property, your solicitor must verify these details. We have not carried out a detailed survey nor tested the services, appliances and specific fittings. In accordance with current legislation we would advise you that the measurements on these particulars are imperial. The formula for conversion to metric is as follows:- 1' (one foot) = 30.4cm (centimetres), 1m (one metre) = 3'29 (feet).