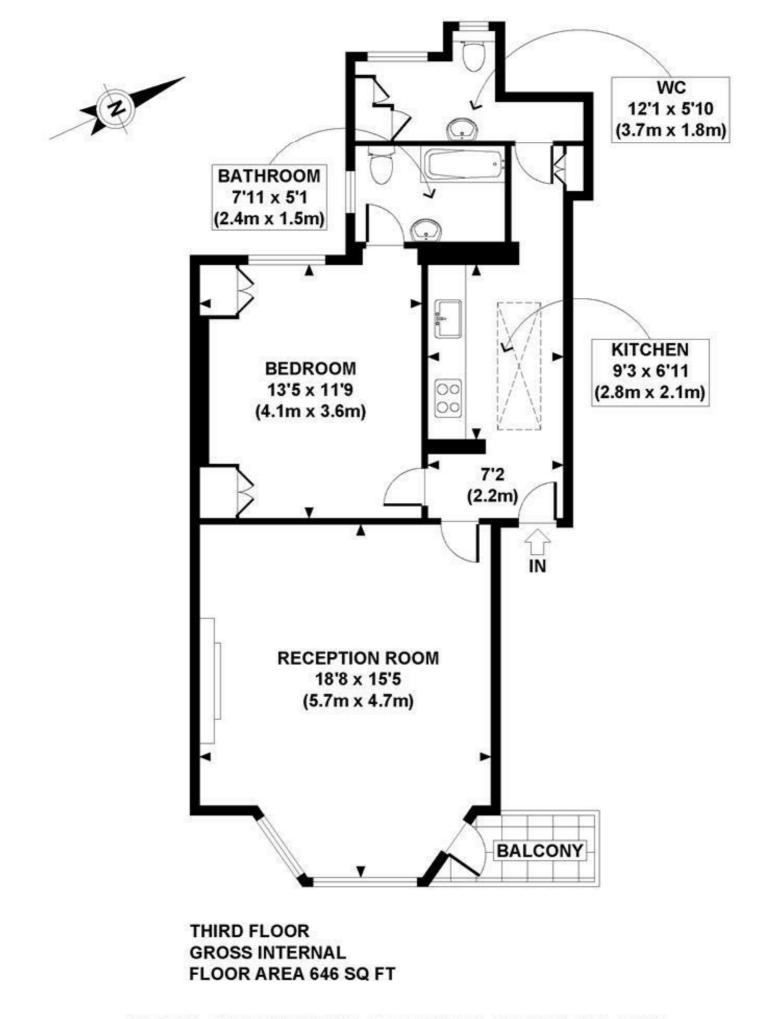

Belgrave Gardens offers a serene, tree-lined retreat near St. John's Wood and Swiss Cottage Station, with easy access to shops and dining on Abbey Road.

APPROX. GROSS INTERNAL FLOOR AREA 646 SQ FT / 60 SQ M MJCALLOWAY - 120509 Copyright photoplan.co.uk Floorplans are for identification and guideline purposes only, not to scale. Compliant with RICS code of measuring practice.