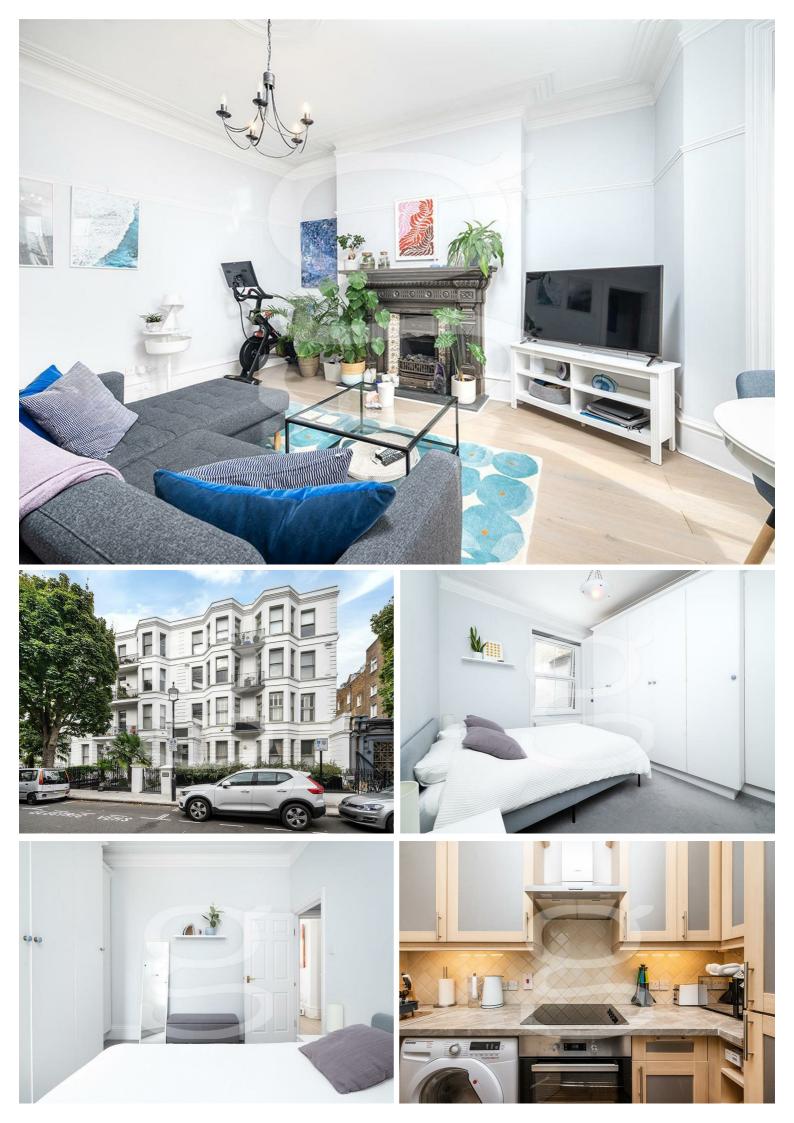

## Belgrave Gardens, St John's Wood NW8 £675,000 Subject to contract

Discover a luxurious 2-bedroom, 1-bathroom apartment in prestigious St. John's Wood. Spacious at 742 sq ft, it offers ample natural light. The generous reception room has bay windows with Belgrave Gardens views. You'll find two bedrooms, a large bathroom, and a guest WC. Enjoy a private balcony and a fully equipped kitchen.

## Key Features

- 2 Bedroom
- High ceilings
- Private balcony
- Great transport links
- Close proximity to the iconic Abbey Road
- Walking distance to the American School

IMPORTANT NOTICE: All of the information is intended only as a guide to a prospective purchaser and does not constitute any part of an offer or contract. Any measurements or distances referred to herein are approximate only. Any information contained herein (whether in the text, plans or photographs) is given in good faith and cannot be relied upon as being a statement or representation of fact. Should you proceed with the purchase of the property, your solicitor must verify these details. We have not carried out a detailed survey nor tested the services, appliances and specific fittings. In accordance with current legislation we would advise you that the measurements on these particulars are imperial. The formula for conversion to metric is as follows:- 1' (one foot) = 30.4cm (centimetres), 1m (one metre) = 3'29 (feet).