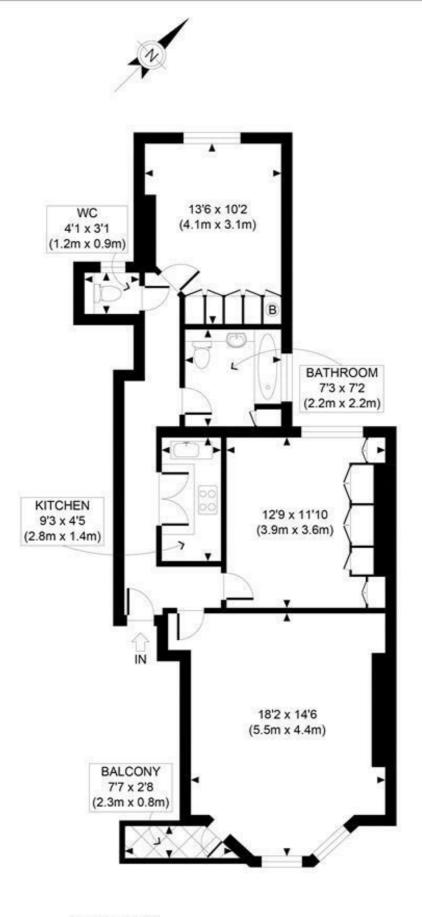

Belgrave Gardens, nestled in the urban landscape, offers a tranquil escape while being close to St. John's Wood and Swiss Cottage Station, surrounded by shops and dining on Abbey Road.

THIRD FLOOR GROSS INTERNAL FLOOR AREA 742 SQ FT

APPROX. GROSS INTERNAL FLOOR AREA 742 SQ FT / 69 SQM Ref: Copyright photoplan

Disclaimer: Floor plan measurements are approximate and are for illustrative purposes only. While we do not doubt the floor plan accuracy and completeness, you or your advisors should conduct a careful, independent investigation of the property in respect of monetary valuation