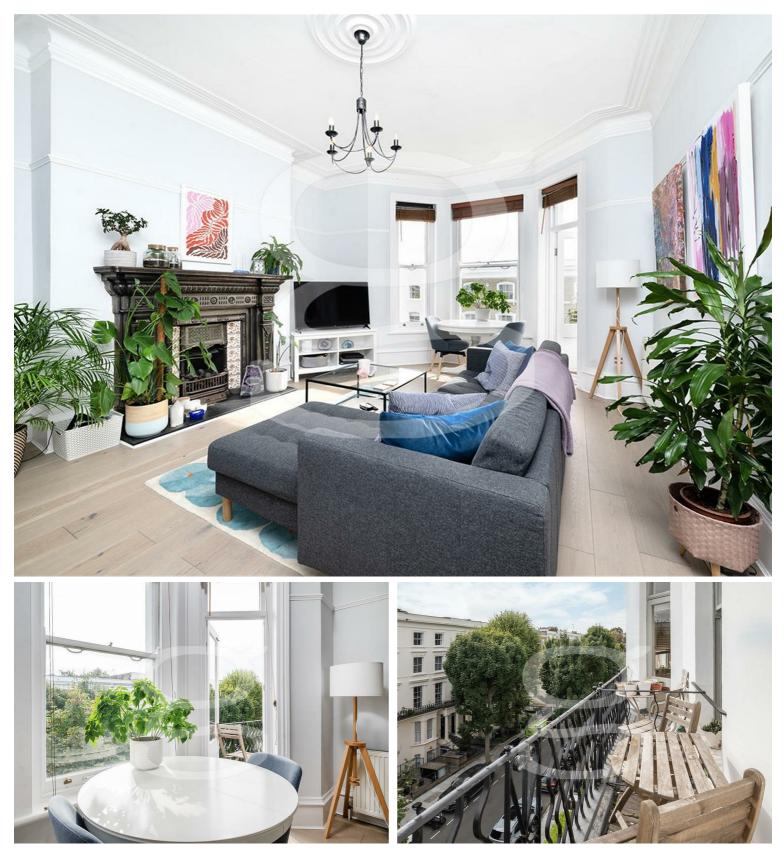

## Belgrave Gardens, St John's Wood NW8 £675,000 Subject to contract

Discover a luxurious 2-bedroom, 1-bathroom apartment in prestigious St. John's Wood. Spacious at 742 sq ft, it offers ample natural light. The generous reception room has bay windows with Belgrave Gardens views. You'll find two bedrooms, a large bathroom, and a guest WC. Enjoy a private balcony and a fully equipped kitchen.

Belgrave Gardens, nestled in the urban landscape, offers a tranquil escape while being close to St. John's Wood and Swiss Cottage Station, surrounded by shops and dining on Abbey Road.

THIRD FLOOR GROSS INTERNAL FLOOR AREA 742 SQ FT

## Key Features

- 2 Bedroom
- High ceilings
- Private balcony
- Great transport links
- Close proximity to the iconic Abbey Road
- Walking distance to the American School

IMPORTANT NOTICE: All of the information is intended only as a guide to a prospective purchaser and does not constitute any part of an offer or contract. Any measurements or distances referred to herein are approximate only. Any information contained herein (whether in the text, plans or photographs) is given in good faith and cannot be relied upon as being a statement or representation of fact. Should you proceed with the purchase of the property, your solicitor must verify these details. We have not carried out a detailed survey nor tested the services, appliances and specific fittings. In accordance with current legislation we would advise you that the measurements on these particulars are imperial. The formula for conversion to metric is as follows:- 1' (one foot) = 30.4cm (centimetres), 1m (one metre) = 3'29 (feet).