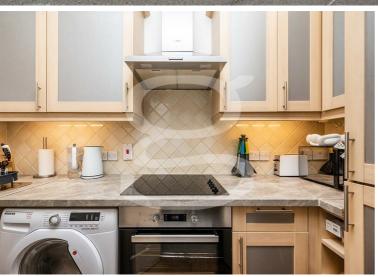

## Belgrave Gardens, St John's Wood NW8 £675,000 Subject to contract

Discover a luxurious 2-bedroom, 1-bathroom apartment in prestigious St. John's Wood. Spacious at 750 sq ft, it offers ample natural light. The generous reception room has bay windows with Belgrave Gardens views. You'll find two bedrooms, a large bathroom, and a guest WC. Enjoy a private balcony and a fully equipped kitchen.

## Key Features

- 2 Bedroom
- High ceilings
- Private balcony
- Great transport links
- Close proximity to the iconic Abbey Road
- Walking distance to the American School

IMPORTANT NOTICE: All of the information is intended only as a guide to a prospective purchaser and does not constitute any part of an offer or contract. Any measurements or distances referred to herein are approximate only. Any information contained herein (whether in the text, plans or photographs) is given in good faith and cannot be relied upon as being a statement or representation of fact. Should you proceed with the purchase of the property, your solicitor must verify these details. We have not carried out a detailed survey nor tested the services, appliances and specific fittings. In accordance with current legislation we would advise you that the measurements on these particulars are imperial. The formula for conversion to metric is as follows:- 1' (one foot) = 30.4cm (centimetres), 1m (one metre) = 3'29 (feet).