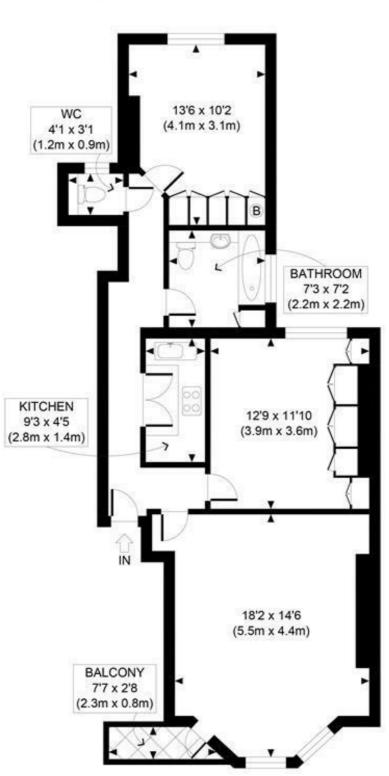

Belgrave Gardens, nestled in the urban landscape, offers a tranquil escape while being close to St. John's Wood and Swiss Cottage Station, surrounded by shops and dining on Abbey Road.

THIRD FLOOR GROSS INTERNAL FLOOR AREA 742 SQ FT

## APPROX. GROSS INTERNAL FLOOR AREA 742 SQ FT / 69 SQM

Ref: Copyright photoplan

Disclaimer: Floor plan measurements are approximate and are for illustrative purposes only. While we do not doubt the floor plan accuracy and completeness, you or your advisors should conduct a careful, independent investigation of the property in respect of monetary valuation