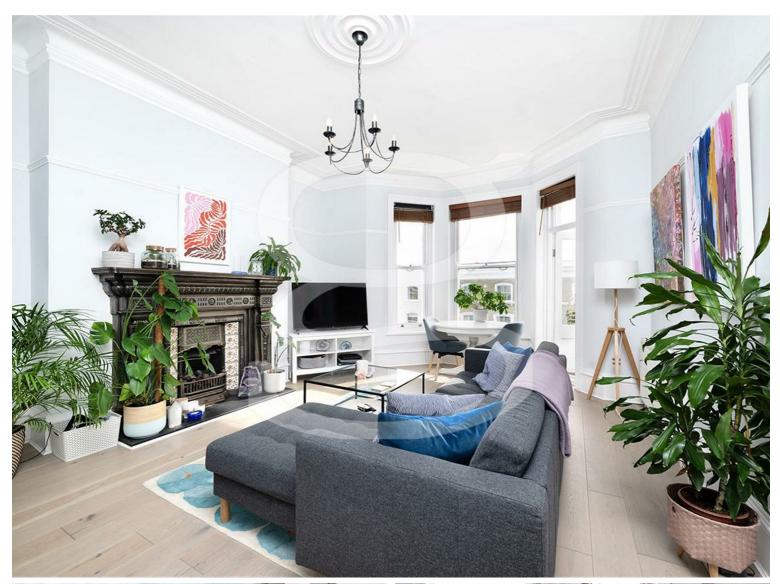

## Belgrave Gardens, St John's Wood NW8 £675,000 Subject to contract

Discover a luxurious 2-bedroom, 1-bathroom apartment in prestigious St. John's Wood. Spacious at 750 sq ft, it offers ample natural light. The generous reception room has bay windows with Belgrave Gardens views. You'll find two bedrooms, a large bathroom, and a guest WC. Enjoy a private balcony and a fully equipped kitchen.

## Key Features

- 2 Bedroom
- High ceilings
- Private balcony
- Great transport links
- Close proximity to the iconic Abbey Road
- Walking distance to the American School

IMPORTANT NOTICE: All of the information is intended only as a guide to a prospective purchaser and does not constitute any part of an offer or contract. Any measurements or distances referred to herein are approximate only. Any information contained herein (whether in the text, plans or photographs) is given in good faith and cannot be relied upon as being a statement or representation of fact. Should you proceed with the purchase of the property, your solicitor must verify these details. We have not carried out a detailed survey nor tested the services, appliances and specific fittings. In accordance with current legislation we would advise you that the measurements on these particulars are imperial. The formula for conversion to metric is as follows:- 1' (one foot) = 30.4cm (centimetres), 1m (one metre) = 3'29 (feet).