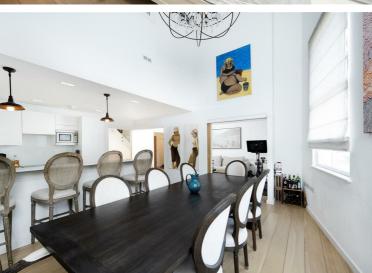

Contemporary living in this luminous and expansive duplex apartment arranged on the first floor, easily accessible via an elevator, this residence boasts a dual-level design highlighted by a double-height reception area with an abundance of natural light. The adjoining upscale kitchen features a central island, offering a seamless blend of style and functionality. Additional flexible space, which can serve as a third bedroom or an extra reception room, enhances the adaptability of the layout.