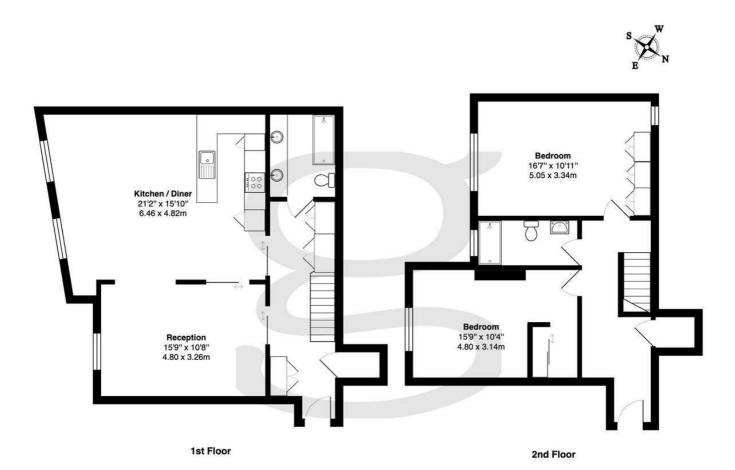

Contemporary living in this luminous and expansive duplex apartment arranged on the first floor, easily accessible via an elevator, this residence boasts a dual-level design highlighted by a double-height reception area with an abundance of natural light. The adjoining upscale kitchen features a central island, offering a seamless blend of style and functionality. Additional flexible space, which can serve as a third bedroom or an extra reception room, enhances the adaptability of the layout.

The second floor comprises a principal bedroom, a further second generously sized double bedroom, and a well-appointed family bathroom.

Positioned for convenience, Abbey Road benefits from excellent transport connections, with proximity to St John's Wood underground station (Jubilee Line), Swiss Cottage (Jubilee Line), and Maida Vale (Bakerloo Line).

Abbey Road St John's Wood, , NW8

Total Gross Area: 1223 ft2 ... 113.6 m2

All measurements are approximate and for identification guideline purposes only, not to scale. Compliant with the RICS code of measuring practice