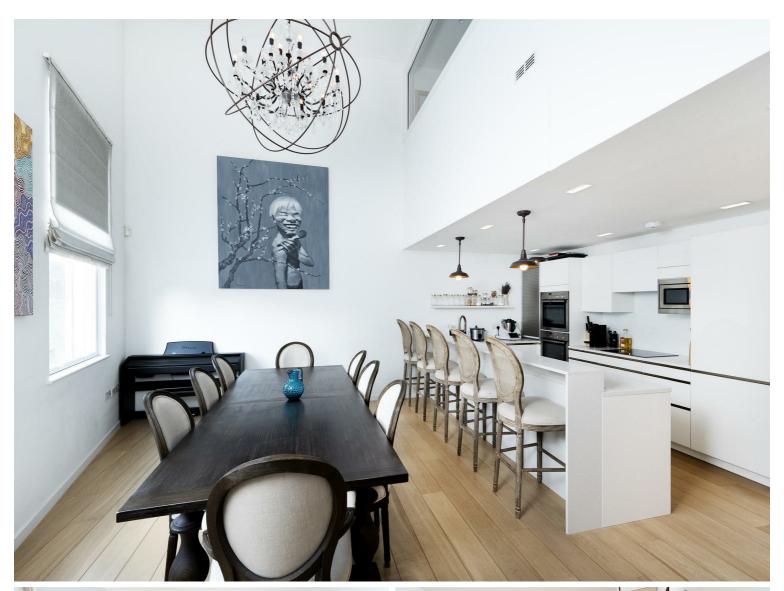

Contemporary living in this luminous and expansive duplex apartment arranged on the first floor, easily accessible via an elevator, this residence boasts a dual-level design highlighted by a double-height reception area with an abundance of natural light. The adjoining upscale kitchen features a central island, offering a seamless blend of style and functionality. Additional flexible space, which can serve as a third bedroom or an extra reception room, enhances the adaptability of the layout.

## Key Features

- Stunning Duplex Apartment
- Double Ceiling Height to Reception
- 2 Receptions / bed 3
- Contemporary Block
- Passenger Lift
- 2 bathrooms
- Well Located

Greenstones Estates Ltd Registered in England & Wales Registered Office: 5 West Court, Enterprise Road, Maidstone, Kent ME15 6JD