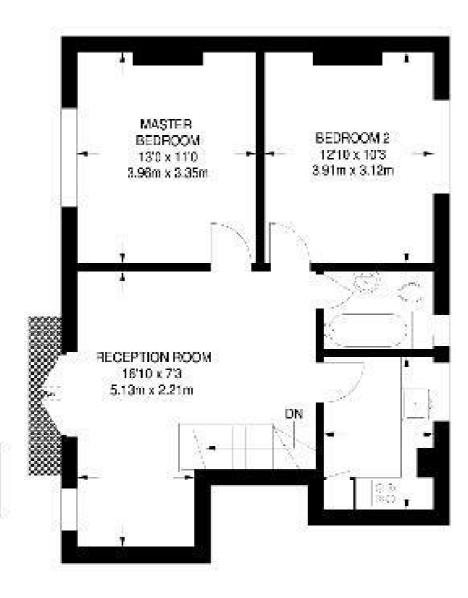

Inventory fees charged at cost approx. £140.00 - £160.00

GROUND FLOOR 41 SQ FT / 3.8 SQ M

FIRST FLOOR 612 SQ FT / 56.9 SQ M

APPROXIMATE GROSS INTERNAL AREA 653 SQ FT / 60.7 SQ M

## Property Overview

| Location   | Hampstead Garden Suburb, N2 |
|------------|-----------------------------|
| Price      | £2,145 Per Month            |
| Bedrooms   | 2                           |
| Bathrooms  | 1                           |
| Receptions | 1                           |
| Council    |                             |
| Tax Band   | A                           |
| Furnishing | Part furnished              |