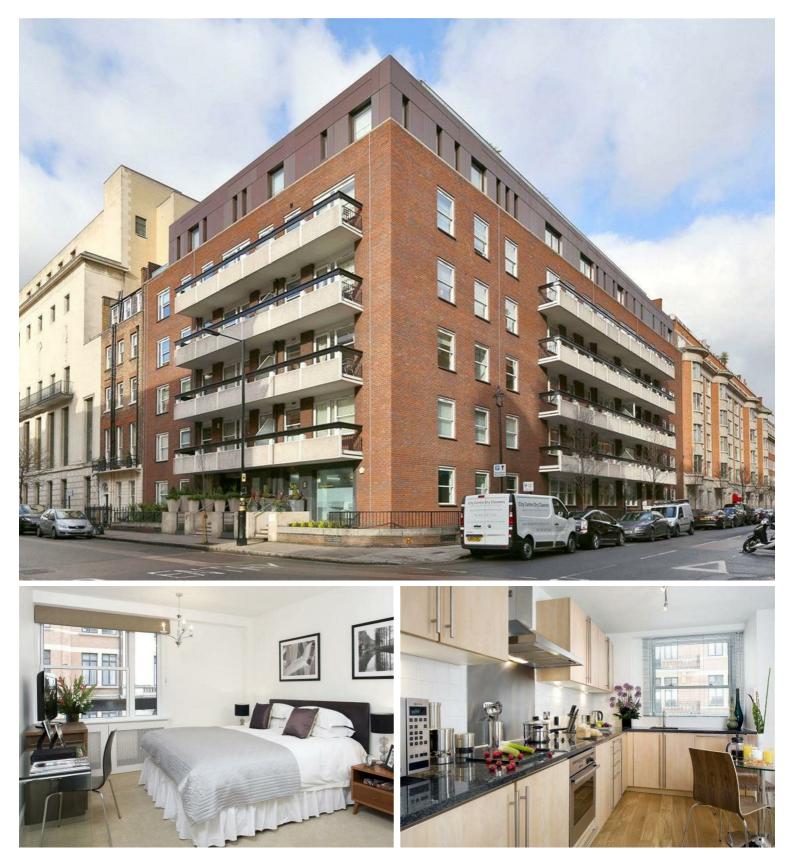

## Weymouth Street, Marylebone, W1W £4,116 Per Month Furnished

A contemporary apartment situated within in an impressive portered block designed by Make, Ken Shuttleworth's renowned architecture practice located close to the open spaces of Regent's Park and all the amenities of Oxford Street. The apartment comprises a bright reception room, separate kitchen, two bedrooms, one bathroom and balcony. Benefits include 24 hour security, passenger lift, concierge, housekeeping services, flat screen television sets, video entry phones, and many more features. Weymouth Street is equidistant to Baker Street and Oxford Street offering great transport links and a multitude of shops, bars, cafes and restaurants. Marylebone High Street is also on your doorstep offering a buzzing village atmosphere. The closest transport links are Bond Street (Central Line) connecting you to the city and Baker Street (Jubilee, Bakerloo, Metropolitan, Hammersmith and City and Circle lines).

## Key Features

- 2 Bedrooms
- 1 Bathroom
- Balcony
- Porter
- Wooden Floors
- Great Location
- Close to Transport Links
- Video Entry Phone

Greenstones Estates Ltd Registered in England & Wales Registered Office: 5 West Court, Enterprise Road, Maidstone, Kent ME15 6JD