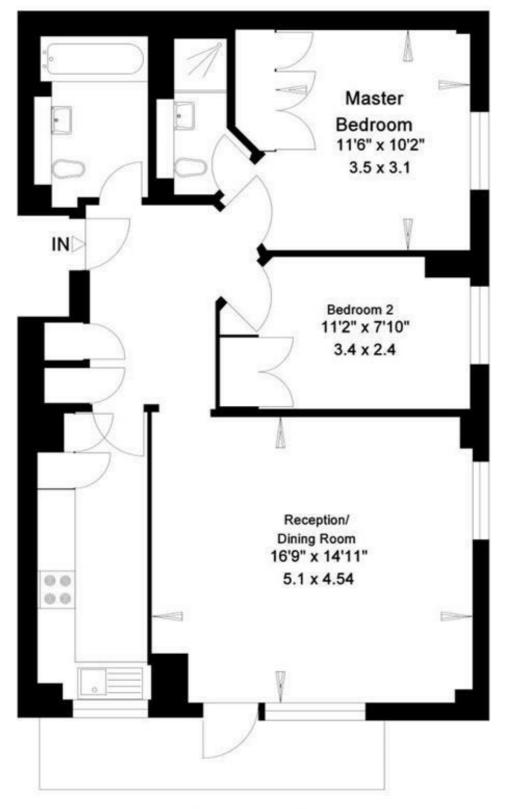

SECOND FLOOR

## Property Overview

| Location   | Marylebone, W1W  |
|------------|------------------|
| Price      | £4,116 Per Month |
| Bedrooms   | 2                |
| Bathrooms  | 2                |
| Receptions | 1                |
| Council    | Westminster      |
| Tax Band   | G                |
| Furnishing | Furnished        |

## Key Features

- 2 Bedrooms
- 1 Bathroom
- Balcony
- Porter
- Wooden Floors
- Great Location
- Close to Transport Links
- Video Entry Phone

Greenstones Estates Ltd Registered in England & Wales Registered Office: 5 West Court, Enterprise Road, Maidstone, Kent ME15 6JD