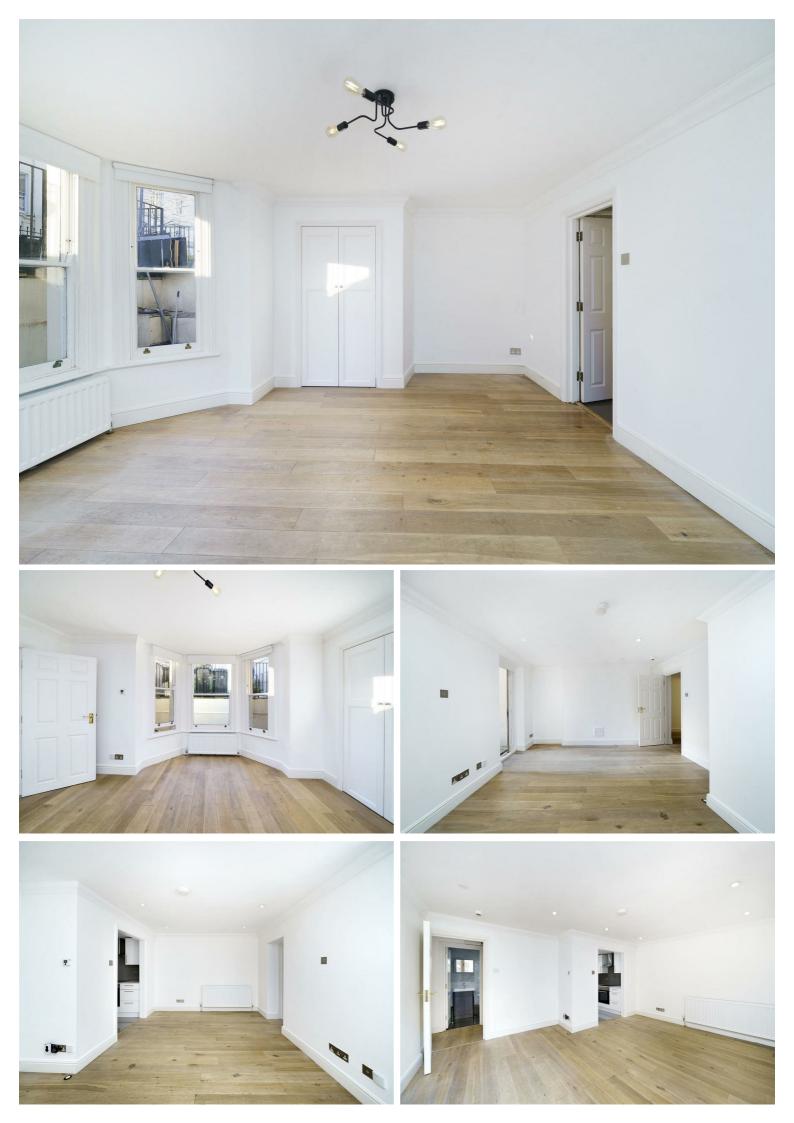

## Belgrave Gardens, St John's Wood, NW8 ₤2,850 Per Month Unfurnished

An incredible recently refurbished garden flat located in the ever popular Belgrave Gardens, just off Abbey Road.

The apartment offers a bright reception leading to a private rear garden, modern fitted kitchen with quartz work top, double bedroom with en-suite shower room, luxury bathroom with shower and a second bedroom. Benefits include wooden floors throughout, underfloor heating as well as gas central central heating and modern finishing's throughout.

## Key Features

- Contemporary Kitchen
- Own Entrance
- Two Bedrooms
- Two Bathrooms
- Private Garden
- Close to Transport Links

Greenstones Estates Ltd Registered in England & Wales Registered Office: 5 West Court, Enterprise Road, Maidstone, Kent ME15 6JD