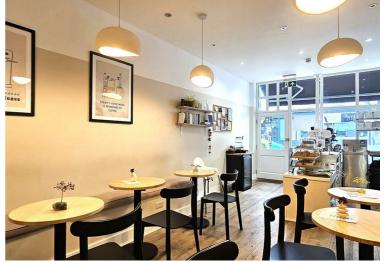

Trading as a successful cafe, it is now available for a new user to take over and have the benefit of this wonderful opportunity.

Offering circa 450 sq ft plus ancillary storage, WC, fitted kitchen with extraction, downstairs seating area, and vaults, this well-planned, recently constructed High Street Shop is available immediately.

 $20\ covers\ internally, plus\ 8\ seats\ to\ the\ front\ exterior\ and\ additional\ exterior\ seating\ available.$ 

 $Boundary\ Road\ is\ just\ off\ Abbey\ Road\ and\ is\ a\ busy\ location\ with\ an\ array\ of\ shops,\ pavement\ cafes,\ and\ restaurants.$ 

Ground Floor 351 sq ft Basement 103 sq ft plus storage and vaults