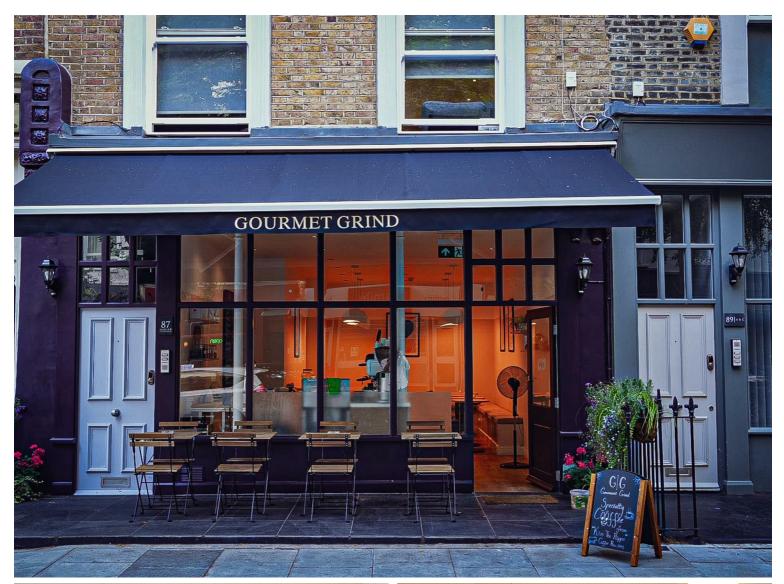

## Boundary Road, St John's Wood, NW8 £33,000 Per Annum Subject to contract

Newly refurbished throughout, this well-located Ground and Basement cafe is well-located on a popular street, just off Abbey Road.

Trading as a successful cafe, it is now available for a new user to take over and have the benefit of this wonderful opportunity.

Offering circa 450 sq ft plus ancillary storage, WC, fitted kitchen with extraction, downstairs seating area, and vaults, this well-planned, recently constructed High Street Shop is available immediately.

 $20\ covers\ internally, plus\ 8\ seats\ to\ the\ front\ exterior\ and\ additional\ exterior\ seating\ available.$ 

 $Boundary\ Road\ is\ just\ off\ Abbey\ Road\ and\ is\ a\ busy\ location\ with\ an\ array\ of\ shops,\ pavement\ cafes,\ and\ restaurants.$ 

## **Property Overview**

Lease - Assignment

Premium - £40,000 for Fixtures & Fittings

Council - Westminster

Business Rates - Approx £6000 pa ( to be verified

- Excellent position in Boundary Road
- Prominent Frontage
- Great Location
- Available Now
- Wooden Floors
- Frontage for seating
- Cafe use
- Lease Assignment
- Premium requested
- Instagram Account will be passed to new owner