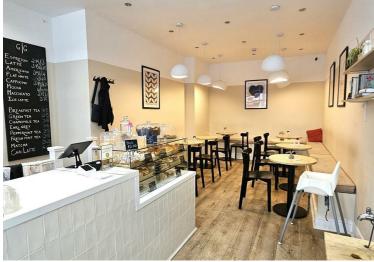

Trading as a successful cafe, it is now available for a new user to take over and have the benefit of this wonderful opportunity.

Offering circa 450 sq ft plus ancillary storage, WC, fitted kitchen with extraction, downstairs seating area, and vaults, this well-planned, recently constructed High Street Shop is available immediately.

 $20\ covers\ internally, plus\ 8\ seats\ to\ the\ front\ exterior\ and\ additional\ exterior\ seating\ available.$ 

 $Boundary\ Road\ is\ just\ off\ Abbey\ Road\ and\ is\ a\ busy\ location\ with\ an\ array\ of\ shops,\ pavement\ cafes,\ and\ restaurants.$ 

Ground Floor 351 sq ft Basement 103 sq ft plus storage and vaults