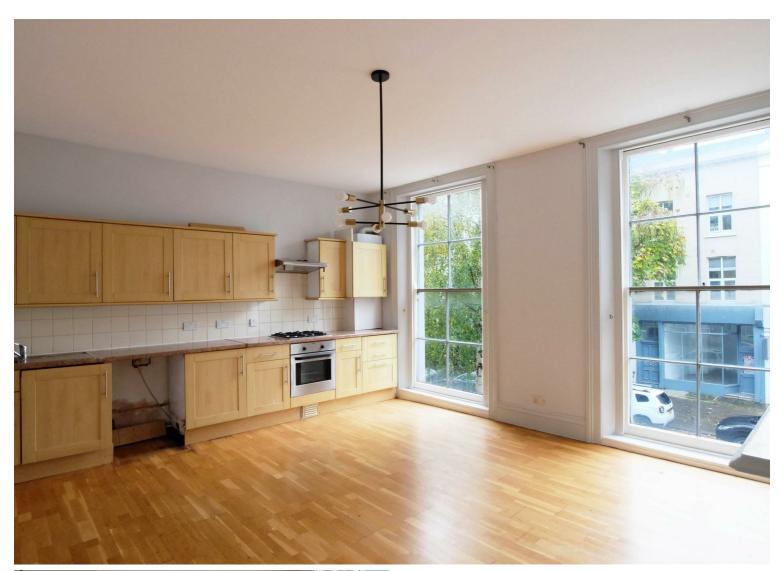

Arranged as a spacious reception room with high ceilings and a floor-to-ceiling sash window, opening to a fully equipped kitchen with a second floor-to-ceiling sash window, which together brings an abundance of light into the living areas. It further offers a family bathroom and a double bedroom to the rear aspect.