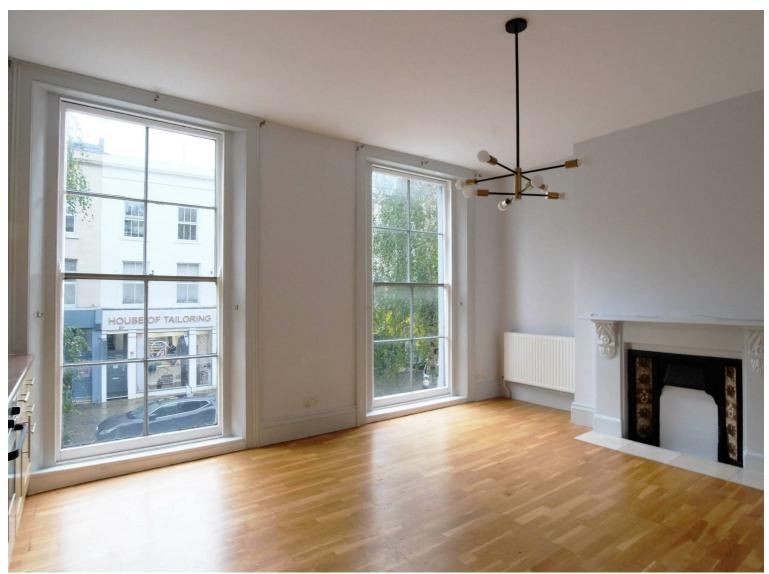

## Boundary Road, St John's Wood, NW8 £1,800 Per Month Unfurnished

A beautiful, newly decorated, apartment boasting period features and full-height sash windows to the reception room, creating a bright and airy living space in the Heart of St Johns Wood. The property of circa 410 sq ft (38 sq m) offers a well-designed and proportioned one-bedroom apartment in the ever-popular Boundary Road, just off Abbey Road.

Arranged as a spacious reception room with high ceilings and a floor-to-ceiling sash window, opening to a fully equipped kitchen with a second floor-to-ceiling sash window, which together brings an abundance of light into the living areas. It further offers a family bathroom and a double bedroom to the rear aspect.

## Key Features

- Unfurnished / Part furnished
- Great Location
- First Floor
- High Ceilings
- 2 large sash windows to front aspect
- Available 3rd June 2025

Greenstones Estates Ltd Registered in England & Wales Registered Office: 5 West Court, Enterprise Road, Maidstone, Kent ME15 6JD