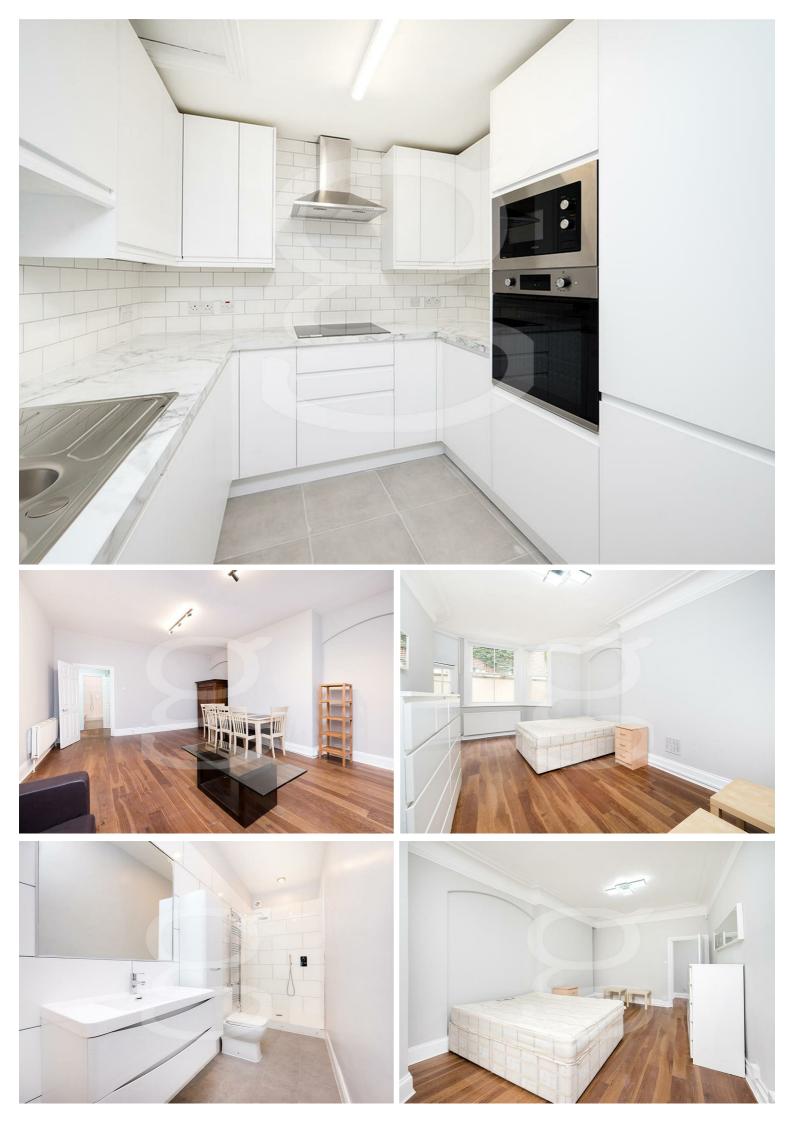

## Abbey Road St John`s Wood NW8 ₤750,000 Subject to contract

A superb apartment set back from Abbey Road boasting a private entrance, and a private rear patio.

Recently undergone refurbishment, this spacious and well-designed (890 sq ft / 82.7 sq m) property offers a separate, fully fitted kitchen, a generously sized reception room with a bay window, two double bedrooms, a luxurious shower room, and a peaceful rear private patio.

## Key Features

- Private Entrance
- 999 years from 1 January 1984
- Short Walk to St John's Wood Tube
- Rear Patio
- 890 sq ft
- No chain
- Joint Sole Agent