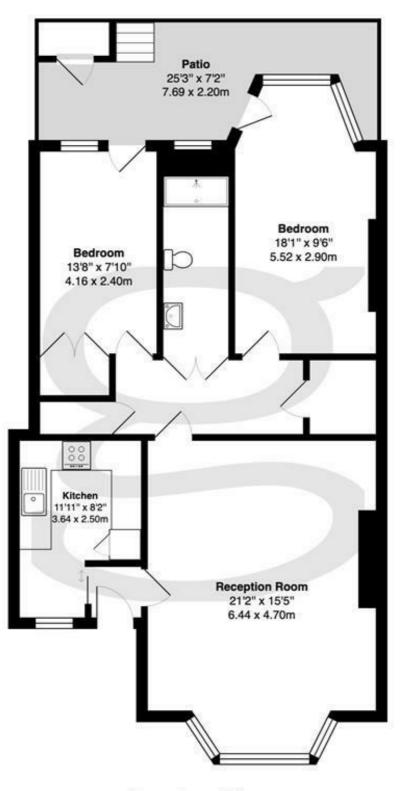

Lower Ground Floor

Abbey Road NW8

Total Gross Area: 890 ft<sup>2</sup> ... 82.7 m<sup>2</sup> (excluding patio)

All measurements are approximate and for identification guideline purposes only, not to scale. Compliant with the RICS code of measuring practice