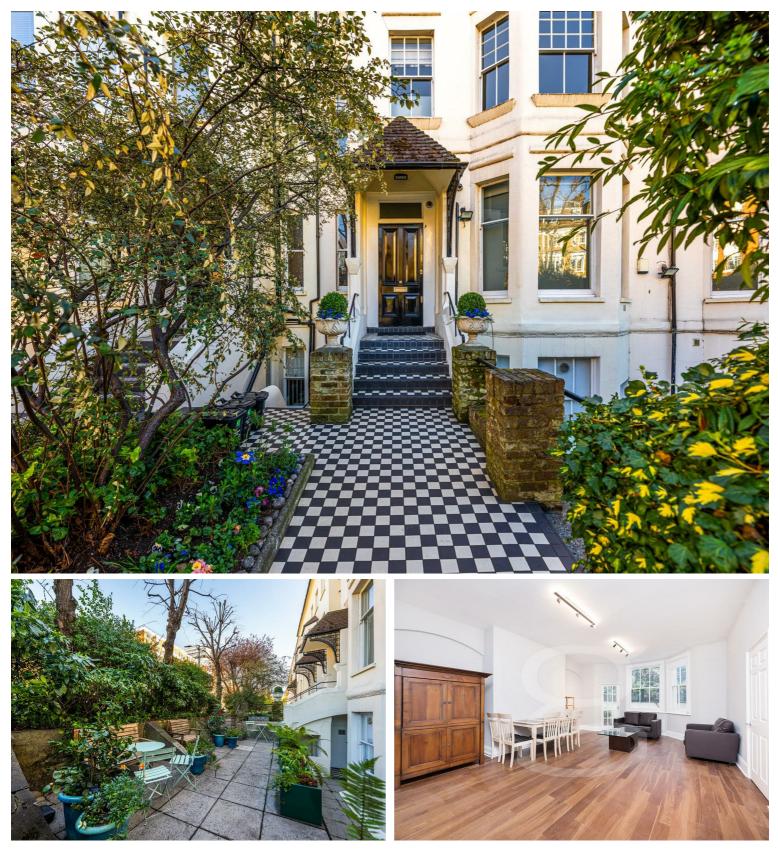

## Abbey Road St John`s Wood NW8 ₤750,000 Subject to contract

A superb apartment set back from Abbey Road boasting a private entrance, and a private rear patio.

Recently undergone refurbishment, this spacious and well-designed (890 sq ft / 82.7 sq m) property offers a separate, fully fitted kitchen, a generously sized reception room with a bay window, two double bedrooms, a luxurious shower room, and a peaceful rear private patio.

## Key Features

- Private Entrance
- 999 years from 1 January 1984
- Short Walk to St John's Wood Tube
- Rear Patio
- 890 sq ft
- No chain
- Joint Sole Agent