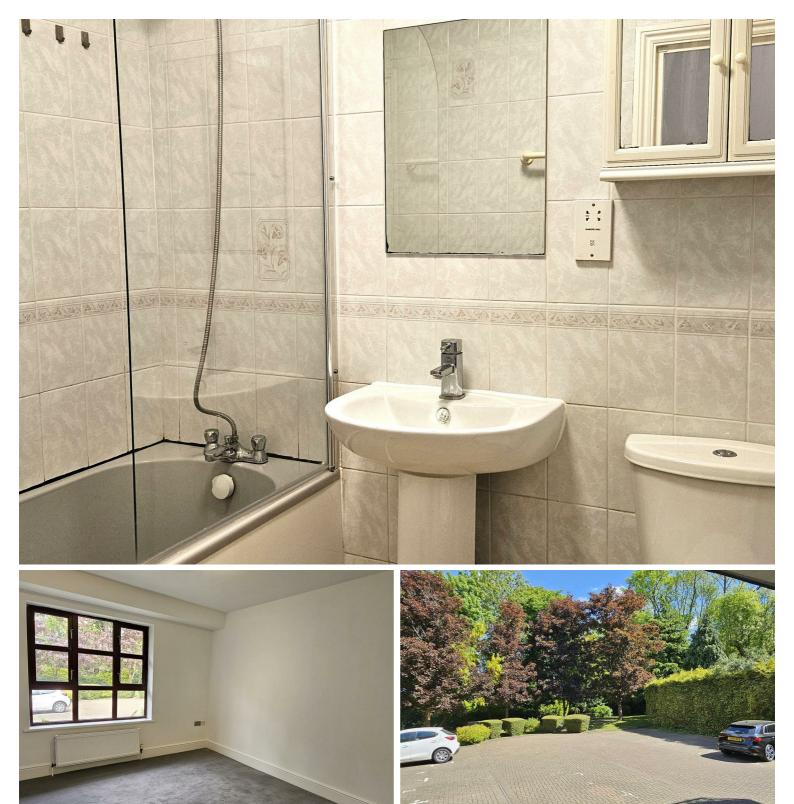

This bright property is on the ground floor, at the rear of the block, and offers a bright reception room with a rear aspect, a principal bedroom with an ensuite bathroom, a further double bedroom, and a family bathroom. Separate newly fitted contemporary and stylish kitchen.

Gated private parking for two cars, a small private block of only 12 apartments, and a rear-facing ( quiet ) property. Long let available.