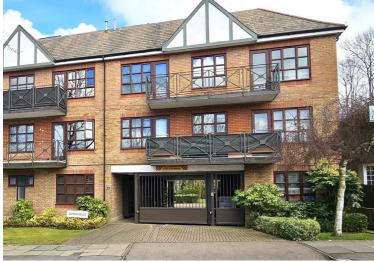

Gated private parking for two cars, a small private block of only 12 apartments, and a rear-facing ( quiet ) property. Long let available.

## Key Features

- Brand New Kitchen
- Newly Decorated Throughout
- Bright & Spacious
- Parking for 2 cars
- Secure electric gates
- Available now
- Long let
- Rear Gardens
- Superb Location close to transport
- Recommended view