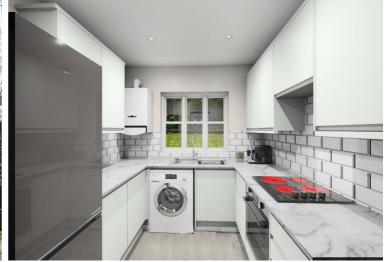

## Woodside Lane, London N12 £2,000 Per Month Unfurnished

Newly refurbished, we are pleased to offer a stunning apartment with a brand-new fitted kitchen in this extremely popular gated block with rear gardens.

This bright property is on the ground floor, at the rear of the block, and offers a bright reception room with a rear aspect, a principal bedroom with an ensuite bathroom, a further double bedroom, and a family bathroom. Separate newly fitted contemporary and stylish kitchen.

## Key Features

- Brand New Kitchen
- Newly Decorated Throughout
- Bright & Spacious
- Parking for 2 cars
- Secure electric gates
- Available now
- Long let
- Rear Gardens
- Superb Location close to transport
- Recommended view