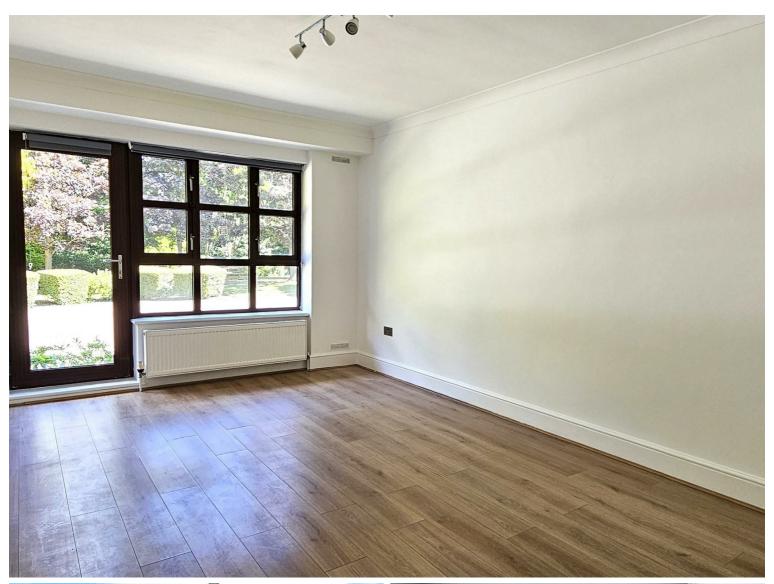

This bright property is on the ground floor, at the rear of the block, and offers a bright reception room with a rear aspect, a principal bedroom with an ensuite bathroom, a further double bedroom, and a family bathroom. Separate newly fitted contemporary and stylish kitchen.

## Key Features

- Brand New Kitchen
- Newly Decorated Throughout
- Bright & Spacious
- Parking for 2 cars
- Secure electric gates
- Available now
- Long let
- Rear Gardens
- Superb Location close to transport
- Recommended view