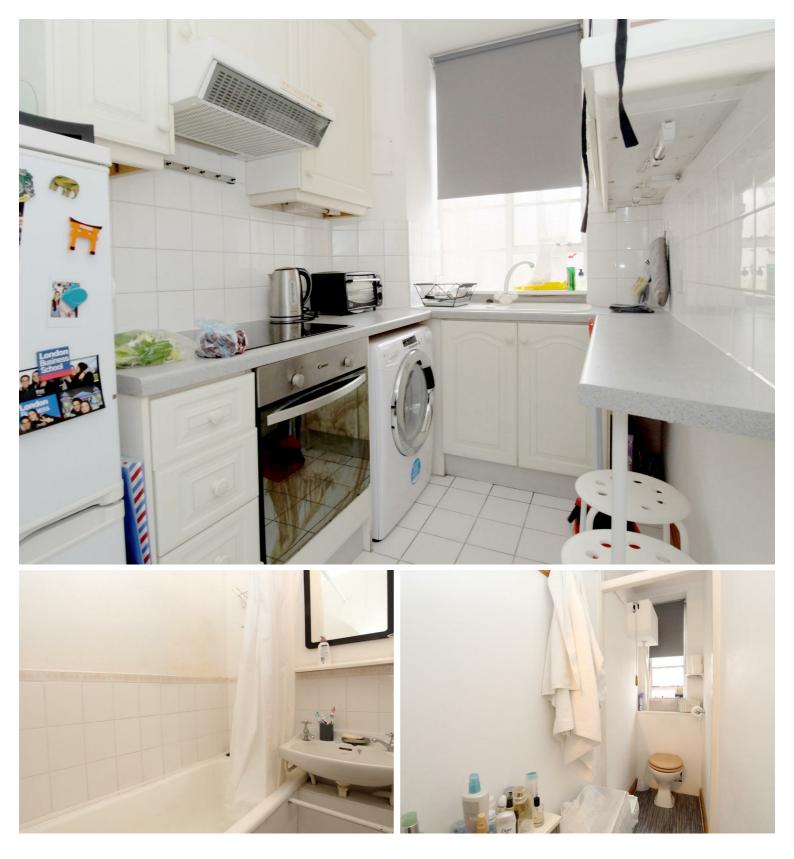

Shannon Place, St John's Wood, NW8 £2,000 Per Month Furnished

Amazing Location! Only moments from Regents Park, a bright and spacious apartment within a popular block with large communal gardens in the heart of St John's Wood. This apartment is located on the third floor and comprises a spacious double bedroom, a family bathroom, fully fitted separate kitchen and large reception room with neutral decor throughout. Rent includes hot water & central heating. Ideally located less than a 10-minute walk to St John's Wood Underground Station ( Jubilee ), Regents Park ( Bakerloo line ) and Bus ( 453 Bus link towards Edgware Road, Marble Arch or Marylebone ).

## Key Features

- 1 Bedroom
- Bathroom
- Separate kitchen
- Close to Regents Park
- Furnished
- Communal Gardens
- Great Location

Greenstones Estates Ltd Registered in England & Wales Registered Office: 5 West Court, Enterprise Road, Maidstone, Kent ME15 6JD