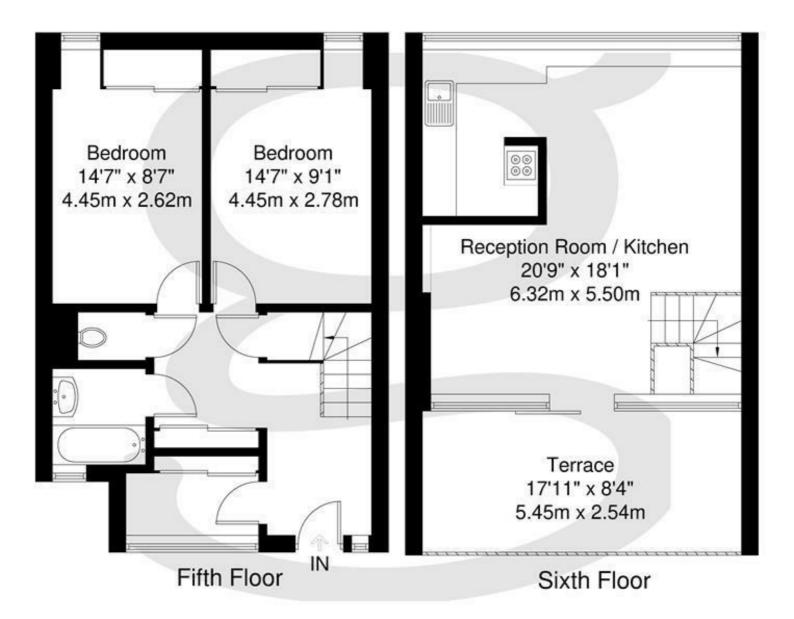

## Rowley Way, NW8

Total Gross Internal Area = 80.08 sq m / 862 sq ft

All Measurements are approximate and for identification guideline purposes only, not to scale. Compliant with the RICS code of measuring practice

The apartment has circa 862 sq ft of very well-planned living space with original features. Arranged as a bright, airy open-plan kitchen-reception room opening directly onto a south-facing balcony with far-reaching views, with internal stairs leading to 2 double bedrooms, a family bathroom, a separate WC and a separate utility room.