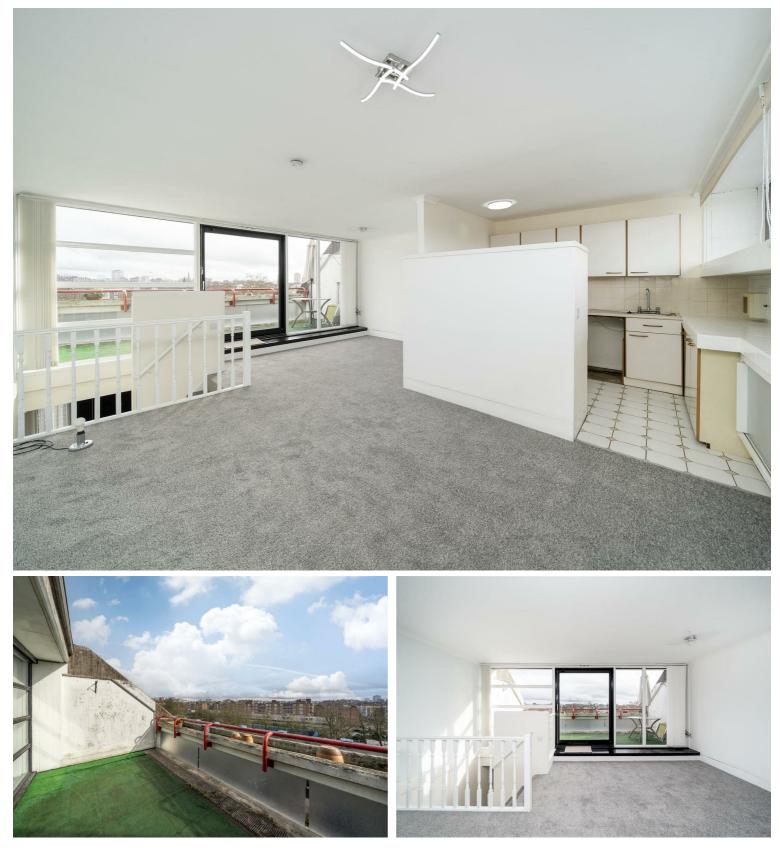

## Rowley Way, St John's Wood NW8 ₤500,000 Subject to contract

We are excited to offer this superb 2-bedroom ex-local authority duplex with a south-facing balcony offering skyline views. It is arranged on the top two floors ( with lift ) of this modernist block in the popular Alexandra & Ainsworth Estate in St John's Wood.

The apartment has circa 862 sq ft of very well-planned living space with original features. Arranged as a bright, airy open-plan kitchen-reception room opening directly onto a south-facing balcony with far-reaching views, with internal stairs leading to 2 double bedrooms, a family bathroom, a separate WC and a separate utility room.

## Key Features

- 5th and 6th Floor ( top floor )
- Passenger Lift
- Just undergone full redecoration ( except kitchen )
- Huge reception with private balcony
- New carpets throughout
- Long Lease
- Popular Modernist Block
- Great Location off Abbey Road