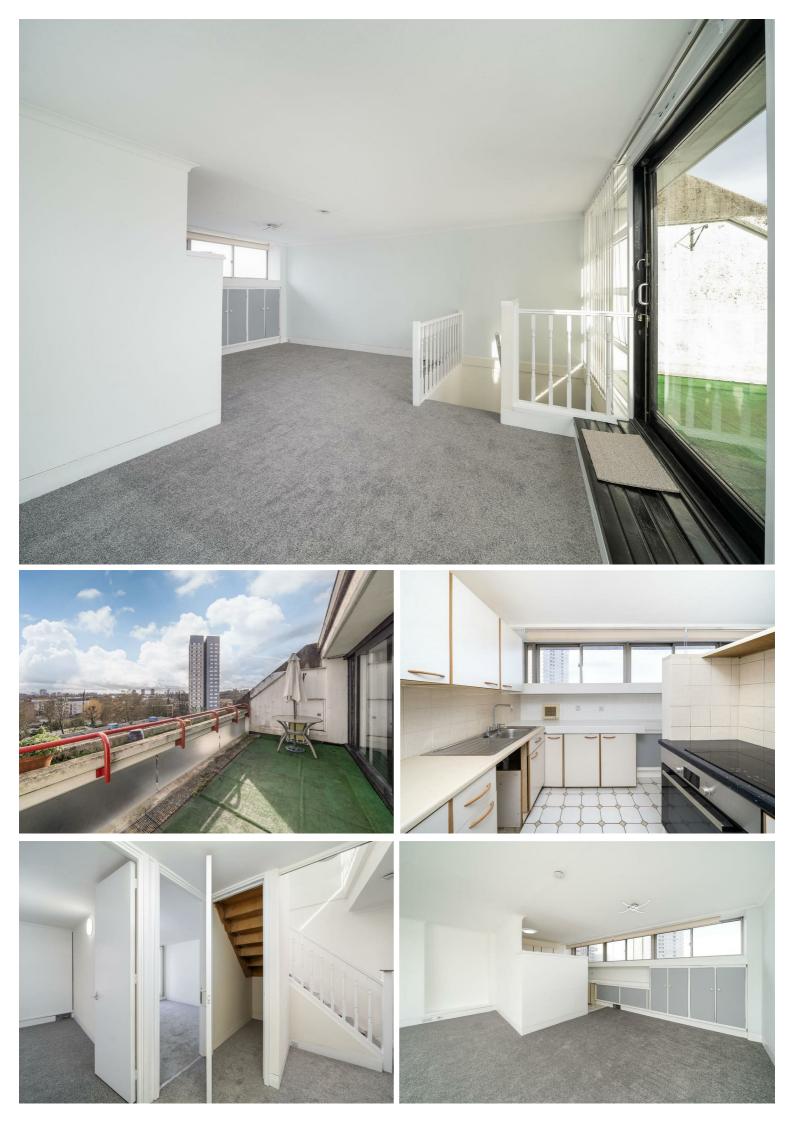

## Rowley Way, St John's Wood NW8 ₤500,000 Subject to contract

We are excited to offer this superb 2-bedroom ex-local authority duplex with a south-facing balcony offering skyline views. It is arranged on the top two floors ( with lift ) of this modernist block in the popular Alexandra & Ainsworth Estate in St John's Wood.

The apartment has circa 862 sq ft of very well-planned living space with original features. Arranged as a bright, airy open-plan kitchen-reception room opening directly onto a south-facing balcony with far-reaching views, with internal stairs leading to 2 double bedrooms, a family bathroom, a separate WC and a separate utility room.

## Key Features

- 5th and 6th Floor ( top floor )
- Passenger Lift
- Just undergone full redecoration ( except kitchen )
- Huge reception with private balcony
- New carpets throughout
- Long Lease
- Popular Modernist Block
- Great Location off Abbey Road