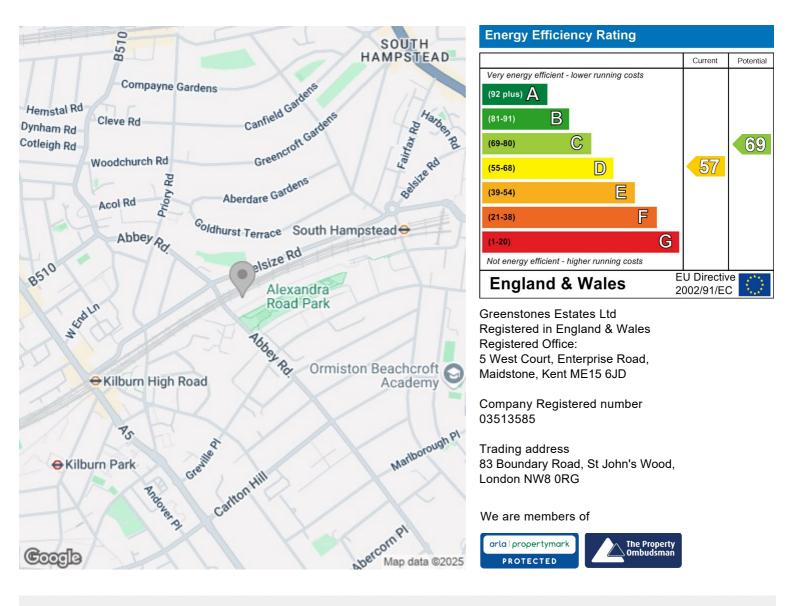

## Property Overview

| Location            | Rowley Way, NW8                                    |
|---------------------|----------------------------------------------------|
| Price               | Best Offers Over £500,000                          |
| Bedrooms            | 2                                                  |
| Bathrooms           | 1                                                  |
| Receptions          | 1                                                  |
| Tenure              | Leasehold                                          |
| Council             | Camden                                             |
| Tax Band            | С                                                  |
| Current Ground Rent | ТВС                                                |
| Service Charge      | £3,066.94 pa ( Including Heating )                 |
| Term                | Leasehold - 125 years from 2014 - 114 Years Remain |