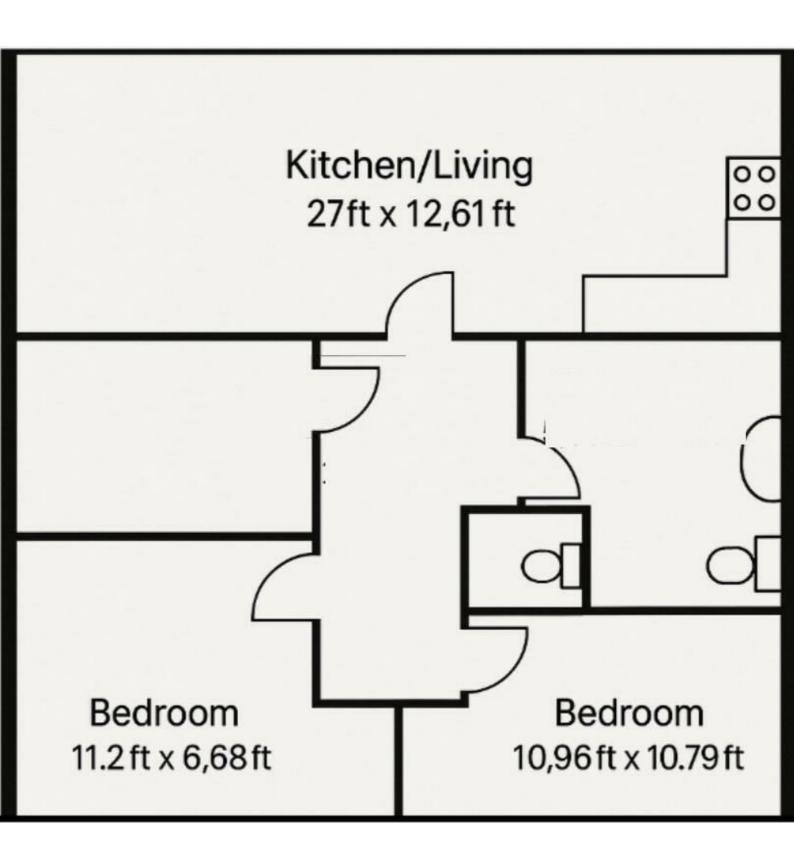

Located just north of Edgware Road and close to the numerous amenities of Marylebone, the apartment provides excellent access to the West End and is central to the West End.

3rd Floor Flat Edgware Road W2 Total Gross Area : 580 sqft

## Property Overview

| Location            | Edgware Road, W2                             |
|---------------------|----------------------------------------------|
| Price               | Asking Price £499,950                        |
| Bedrooms            | 2                                            |
| Bathrooms           | 1                                            |
| Receptions          | 1                                            |
| Tenure              | Leasehold                                    |
| Council             | Westminster                                  |
| Tax Band            | E                                            |
| Current Ground Rent | €50 pa                                       |
| Service Charge      | 22% share of Building Insurance (2024 =      |
| Term                | £645)<br>Leasehold 999 Years from 27.06.1986 |