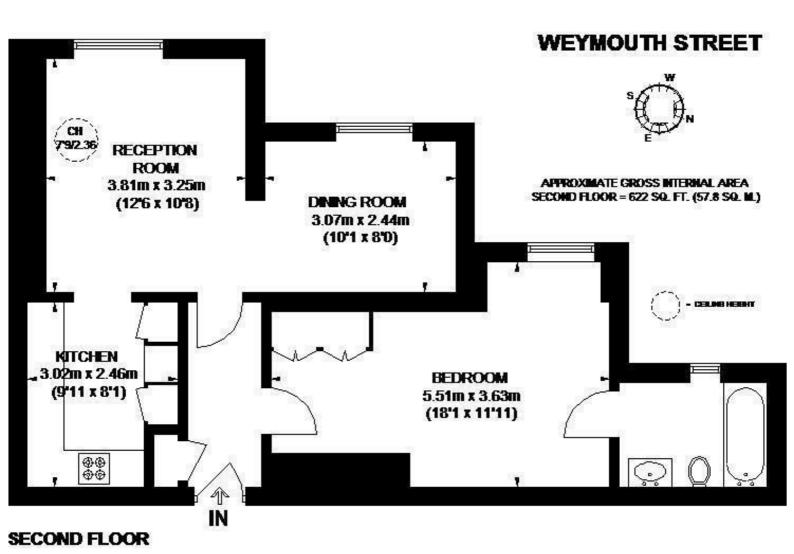

## Weymouth Street, Marylebone, W1W £4,333 Per Month Furnished

A contemporary apartment situated within in an impressive portered block designed by Make, Ken Shuttleworth's renowned architecture practice located close to the open spaces of Regent's Park and all the amenities of Oxford Street. The apartment comprises a bright reception room, separate kitchen, double bedroom, bathroom and balcony. Benefits include 24 hour security, passenger lift, concierge, housekeeping services, flat screen television sets, video entry phones, and many more features. Weymouth Street is equidistant to Baker Street and Oxford Street offering great transport links and a multitude of shops, bars, cafes and restaurants. Marylebone High Street is also on your doorstep offering a buzzing village atmosphere. The closest transport links are Bond Street (Central Line) connecting you to the city and Baker Street (Jubilee, Bakerloo, Metropolitan, Hammersmith and City and Circle lines).

## Property Overview

| Location   | Marylebone, W1W  |
|------------|------------------|
| Price      | £4,333 Per Month |
| Bedrooms   | 1                |
| Bathrooms  | 1                |
| Receptions | 1                |
| Council    | Westminster      |
| Tax Band   | E                |
| Furnishing | Furnished        |

## Key Features

- 1 Bedroom
- 1 Bathroom
- Balcony
- Porter
- Wooden Floors
- Great Location
- Close to Transport Links
- Available 9th April

Greenstones Estates Ltd Registered in England & Wales Registered Office: 5 West Court, Enterprise Road, Maidstone, Kent ME15 6JD