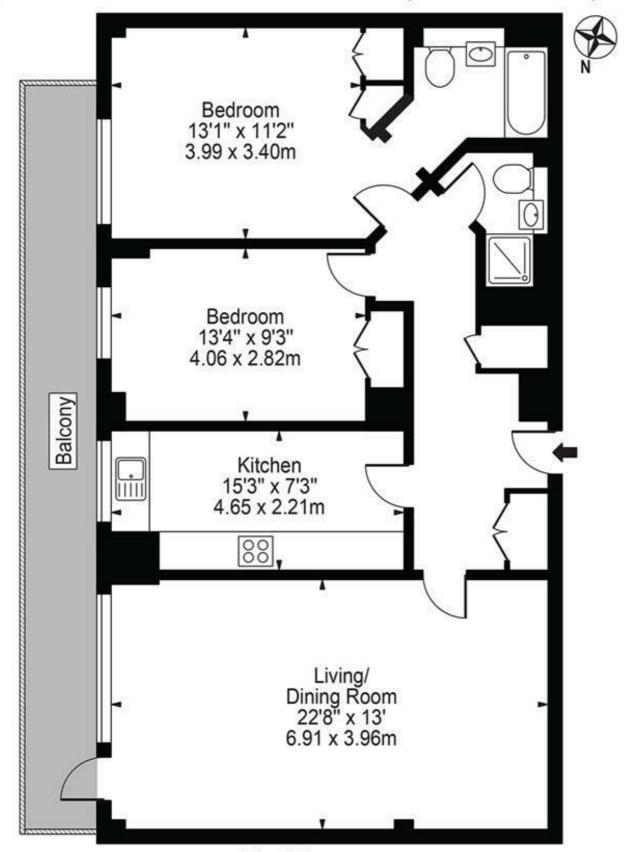

## Weymouth Street

Approx. Gross Internal Area 936 Sq Ft - 86.96 Sq M

First Floor
For Illustration Purposes Only - Not To Scale

This floor plan should be used as a general outline for guidance only and does not constitute in whole or in part an offer or contract.

Any intending purchaser or lessee should satisfy themselves by inspection, searches, enquiries and full survey as to the correctness of each statement.

Any areas, measurements or distances quoted are approximate and should not be used to value a property or be the basis of any sale or let.