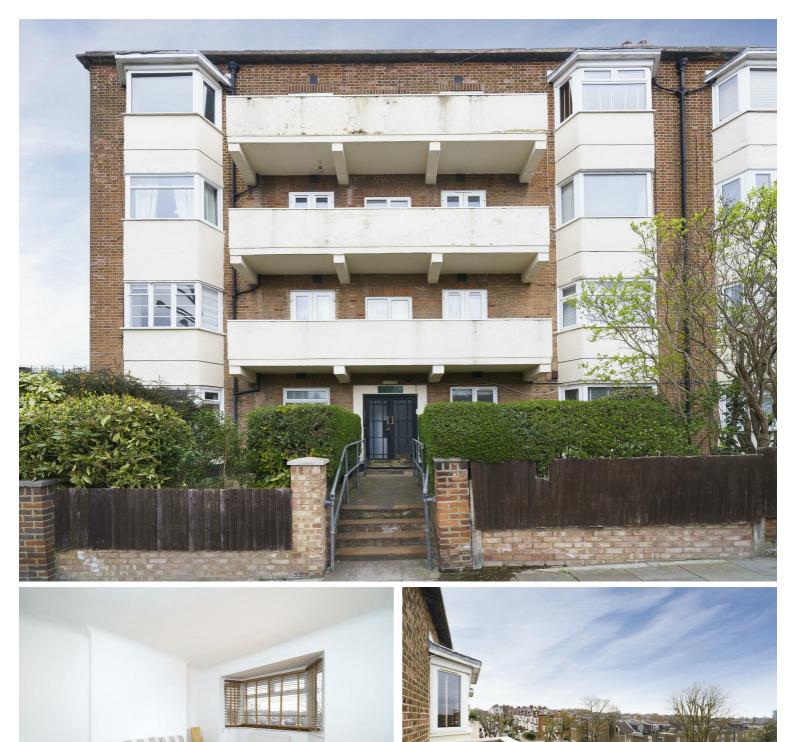

## Sheriff Rd, West Hampstead, NW6 £525,000 Subject to contract

\* includes a garage \* Located off West End lane in a small, private block, we are delighted to offer a wellproportioned 2-bedroom flat with a private balcony.

The property is arranged as a bright reception with wooden floors, a fitted kitchen, a double bedroom and a single bedroom. The apartment is in good order and well-presented.

Sheriff Court is well located on Sheriff Road, only a short walk to West Hampstead underground ( Jubilee Line ) and West End Lane with its large selection of cafes and restaurants.