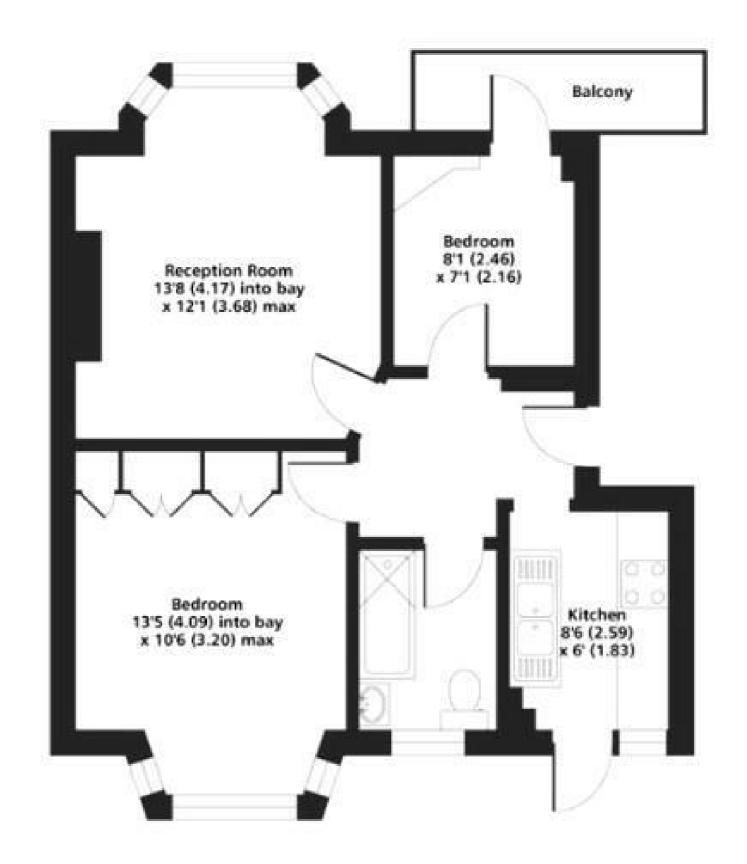

## Sherriff Court NW6 Gross Internal Floor Area 495 sqft 45.9 sqm

Copyright nichecom.co.uk 2017 REF : 211191

Whilst every attempt has been made to ensure the accuracy of the Name stan contained here, measurements of doors, windows and rooms are approximate and no responsibility is taken for any error, omission or misstatement to the provide the for representation purposes only as defined by RCS Code of Measurin Practice and should be used as such by any prospective purchase. I place B, 27.6 - approximate is given on the gross internal floor area of the property if quote