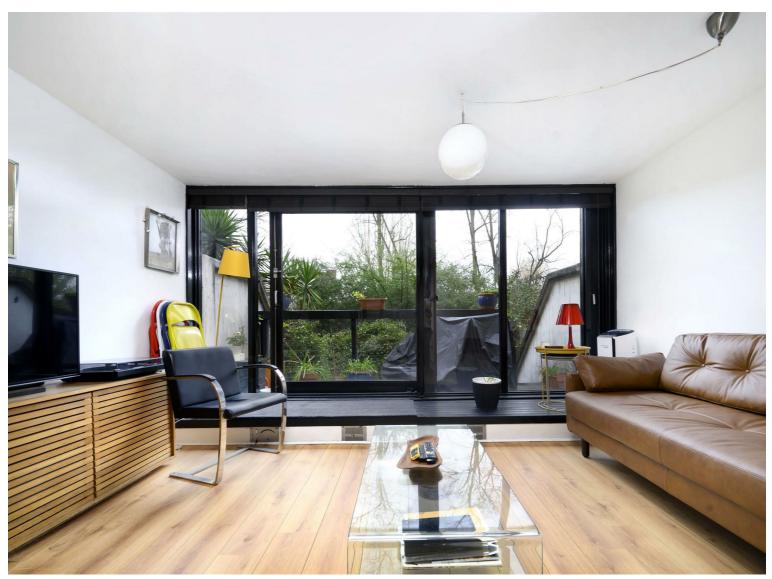

## Rowley Way, St John's Wood, NW8 £650,000 Subject to contract

We are excited to offer this wonderful 3-bedroom ex-local authority duplex with south-facing patio-garden and balcony located on Rowley Way in the iconic modernist Alexandra & Ainsworth Estate in St John's Wood.

The apartment has circa 920 sq ft of very well-planned living space, with original features such as the timber staircase, fitted wardrobes, glazed timber framed sliding doors and the internal sliding doors that enable rooms to be partitioned or to be used as bright open-plan accommodation.

The raised ground floor contains a bright, airy open-plan kitchen-dining- reception area opening directly onto a south-facing balcony. The internal timber staircase leads to the lower ground floor with a spacious, versatile landing, a family bathroom and three bedrooms. One bedroom has access to a paved front courtyard and the other two have full-height glazed timber framed doors which open onto the private rear patio-garden.