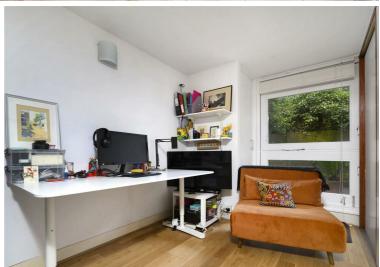

The apartment has circa 920 sq ft of very well-planned living space, with original features such as the timber staircase, fitted wardrobes, glazed timber framed sliding doors and the internal sliding doors that enable rooms to be partitioned or to be used as bright open-plan accommodation.

The raised ground floor contains a bright, airy open-plan kitchen-dining- reception area opening directly onto a south-facing balcony. The internal timber staircase leads to the lower ground floor with a spacious, versatile landing, a family bathroom and three bedrooms. One bedroom has access to a paved front courtyard and the other two have full-height glazed timber framed doors which open onto the private rear patio-garden.