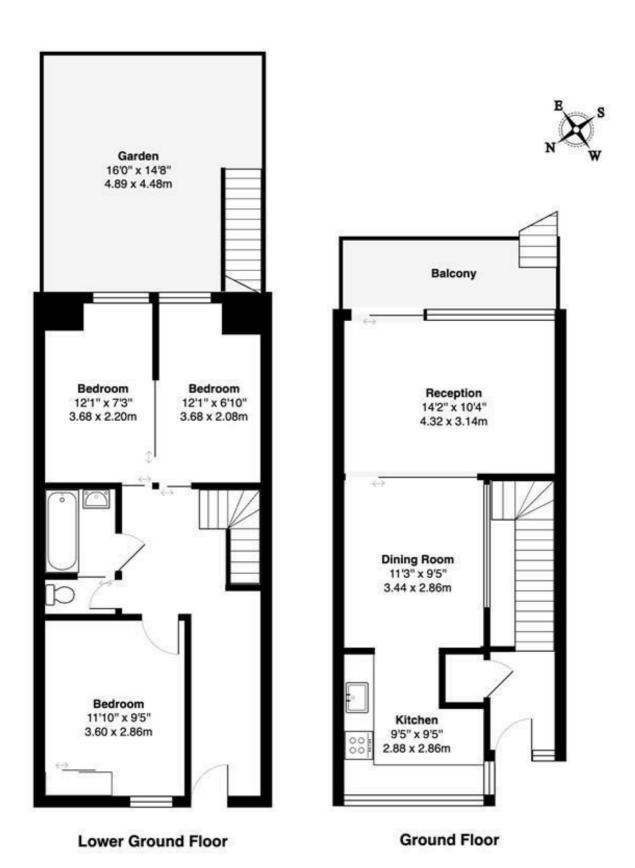

The apartment has circa 920 sq ft of very well-planned living space, with original features such as the timber staircase, fitted wardrobes, glazed timber framed sliding doors and the internal sliding doors that enable rooms to be partitioned or to be used as bright open-plan accommodation.

The raised ground floor contains a bright, airy open-plan kitchen-dining- reception area opening directly onto a south-facing balcony. The internal timber staircase leads to the lower ground floor with a spacious, versatile landing, a family bathroom and three bedrooms. One bedroom has access to a paved front courtyard and the other two have full-height glazed timber framed doors which open onto the private rear patio-garden.

Rowley Way St John's Wood, NW8 Total Gross Area: 920 ft<sup>2</sup> ... 85.5 m<sup>2</sup>