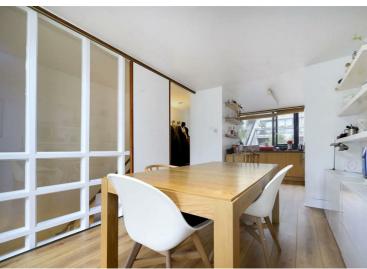

The apartment has circa 920 sq ft of very well-planned living space, with original features such as the timber staircase, fitted wardrobes, glazed timber framed sliding doors and the internal sliding doors that enable rooms to be partitioned or to be used as bright open-plan accommodation.

The raised ground floor contains a bright, airy open-plan kitchen-dining- reception area opening directly onto a south-facing balcony. The internal timber staircase leads to the lower ground floor with a spacious, versatile landing, a family bathroom and three bedrooms. One bedroom has access to a paved front courtyard and the other two have full-height glazed timber framed doors which open onto the private rear patio-garden.