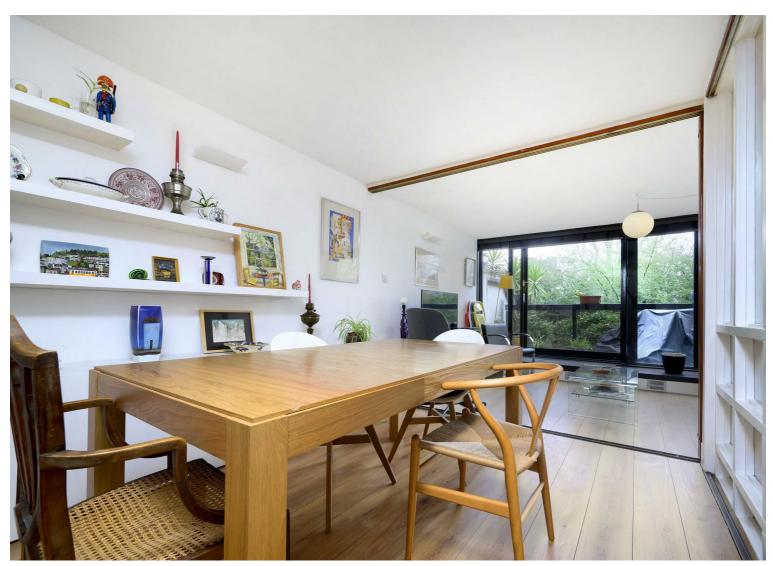

The raised ground floor contains a bright, airy open-plan kitchen-dining- reception area opening directly onto a south-facing balcony. The internal timber staircase leads to the lower ground floor with a spacious, versatile landing, a family bathroom and three bedrooms. One bedroom has access to a paved front courtyard and the other two have full-height glazed timber framed doors which open onto the private rear patio-garden.