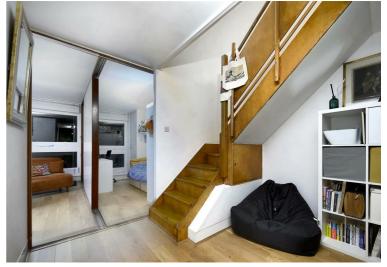

The apartment has circa 920 sq ft of very well-planned living space, with original features such as the timber staircase, fitted wardrobes, glazed timber framed sliding doors and the internal sliding doors that enable rooms to be partitioned or to be used as bright open-plan accommodation.

The raised ground floor contains a bright, airy open-plan kitchen-dining- reception area opening directly onto a south-facing balcony. The internal timber staircase leads to the lower ground floor with a spacious, versatile landing, a family bathroom and three bedrooms. One bedroom has access to a paved front courtyard and the other two have full-height glazed timber framed doors which open onto the private rear patio-garden.