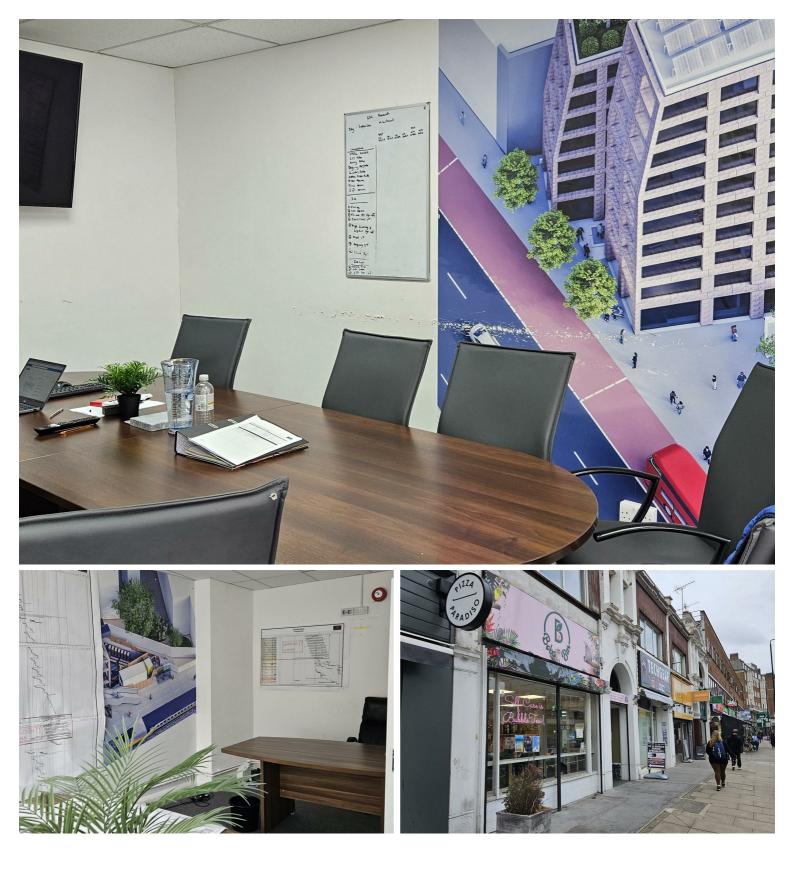

## New College Parade, Swiss Cottage, NW3 £24,000 Per Annum Unfurnished

A spacious and prominent ground and lower ground floor retail unit on the popular thoroughfare of Swiss Cottage.

The unit is circa 1000 sqft and offers large open space on the ground floor with rear office, stairs leading to basement and wc.

## Key Features

- Great Location
- New Lease
- No Premium
- Circa 1000 sq ft
- 1st Floor office
- on Finchley Road
- Available January 2025
- Well planned office
- Flexible use.