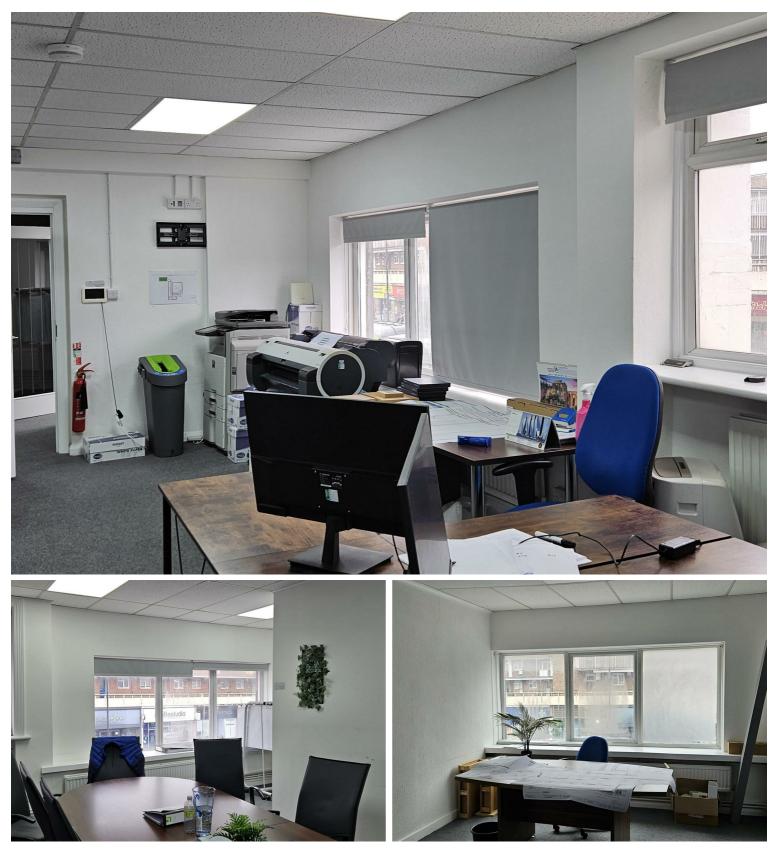

## New College Parade, Swiss Cottage, NW3 £24,000 Per Annum Unfurnished

A spacious and prominent ground and lower ground floor retail unit on the popular thoroughfare of Swiss Cottage.

The unit is circa 1000 sqft and offers large open space on the ground floor with rear office, stairs leading to basement and wc.

## Key Features

- Great Location
- New Lease
- No Premium
- Circa 1000 sq ft
- 1st Floor office
- on Finchley Road
- Available January 2025
- Well planned office
- Flexible use.