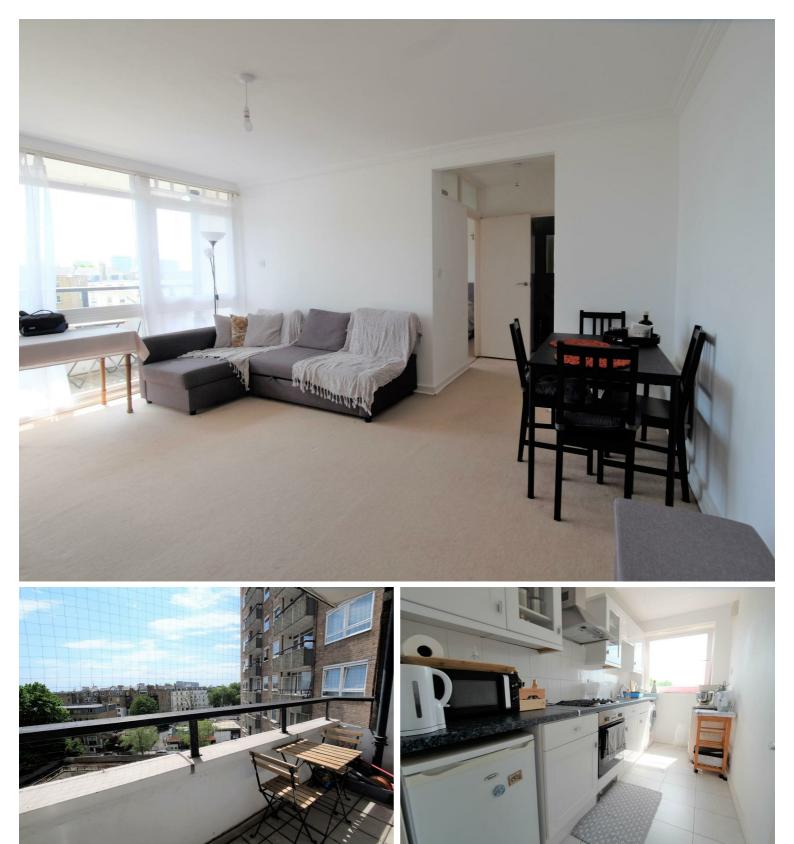

## Maida Vale, London W9 £2,000 Per Month Furnished

We are delighted to offer this bright and very well-presented apartment with a balcony, in the ever Popular Stuart Towers, a luxury portered block in the heart of Maida Vale.

Set on the 5th floor with a lift, this stunning one bedroom offers a bright reception room leading to private balcony, a modern separate kitchen, a double bedroom with fitted wardrobes, and a family bathroom.

Stuart Tower is ideally located on Maida Vale, with numerous restaurants, cafes and shops on your doorstep. Maida Vale underground (Bakerloo Line) is a few minute's walk, and there are numerous buses on Maida Vale giving direct access to Marble Arch and Londons West End.

## Key Features

- Luxury Portered Block
- Great Location
- Bright and Spacious
- Excellent condition
- Lift
- Ample Storage
- Private Balcony
- Separate Kitchen
- Council Tax Band D £973.16 pa

IMPORTANT NOTICE: All of the information is intended only as a guide to a prospective purchaser and does not constitute any part of an offer or contract. Any measurements or distances referred to herein are approximate only. Any information contained herein (whether in the text, plans or photographs) is given in good faith and cannot be relied upon as being a statement or representation of fact. Should you proceed with the purchase of the property, your solicitor must verify these details. We have not carried out a detailed survey nor tested the services, appliances and specific fittings. In accordance with current legislation we would advise you that the measurements on these particulars are imperial. The formula for conversion to metric is as follows:- 1' (one foot) = 30.4cm (centimetres), 1m (one metre) = 3'29 (feet).