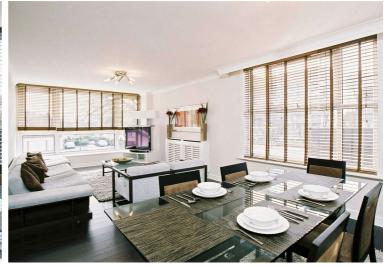

## Boydell Court, St Johns Wood, NW8 £5,633 Per Month Furnished

A three bedroom newly refurbished apartment in this gated development offering 24 hour porters and off street parking. The apartment offers double glazed windows, air conditioning, fully fitted kitchen and wooden floors to the reception areas. The property arranged on the first floor, consists of 3 double bedrooms with fitted wardrobes, 2 fully tiled bathrooms with multi-jet power showers, spacious reception and modern kitchen with Bosch appliances. Boydell Court benefits from excellent transport amenities with Swiss Cottage Underground Station (Jubilee line) located approximately 150m to the north and South Hampstead Station (overground) located approximately 350m to the west.

## Property Overview

| Location   | , NW8            |
|------------|------------------|
| Price      | £5,633 Per Month |
| Bedrooms   | 3                |
| Bathrooms  | 2                |
| Receptions | 1                |
| Council    | Camden           |
| Tax Band   | F                |
| Furnishing | Furnished        |

## Key Features

- Gated Building
- 3 Double Bedrooms
- En suite Bathrooms
- Heating & hot water Included!!
- St Johns Wood (Jubilee)
- Finished to α high spec
- Off Street Parking
- Porterage

Greenstones Estates Ltd Registered in England & Wales Registered Office: 5 West Court, Enterprise Road, Maidstone, Kent ME15 6JD