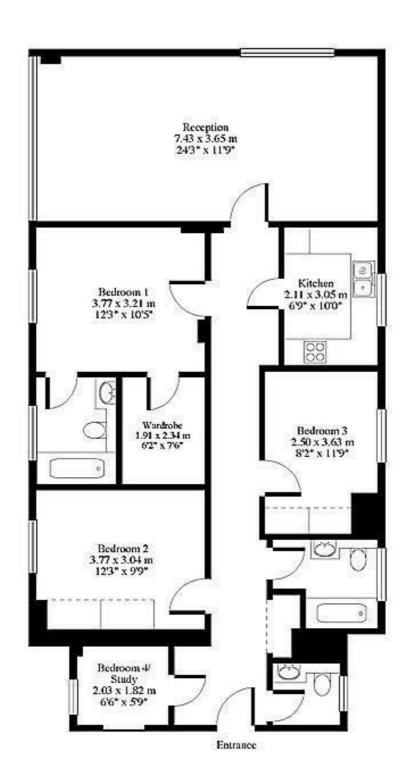

## Boydell Court St.Johns Wood Park, NW8

Approx. Gross Floor Area = 111 sq.meters • 1198 sq.fcet

FIRST FLOOR

## Property Overview

| Location   | , NW8            |
|------------|------------------|
| Price      | £5,633 Per Month |
| Bedrooms   | 3                |
| Bathrooms  | 2                |
| Receptions | 1                |
| Council    | Camden           |
| Tax Band   | F                |
| Furnishing | Furnished        |

## Key Features

- Gated Building
- 3 Double Bedrooms
- En suite Bathrooms
- Heating & hot water Included!!
- St Johns Wood (Jubilee)
- Finished to α high spec
- Off Street Parking
- Porterage

Greenstones Estates Ltd Registered in England & Wales Registered Office: 5 West Court, Enterprise Road, Maidstone, Kent ME15 6JD