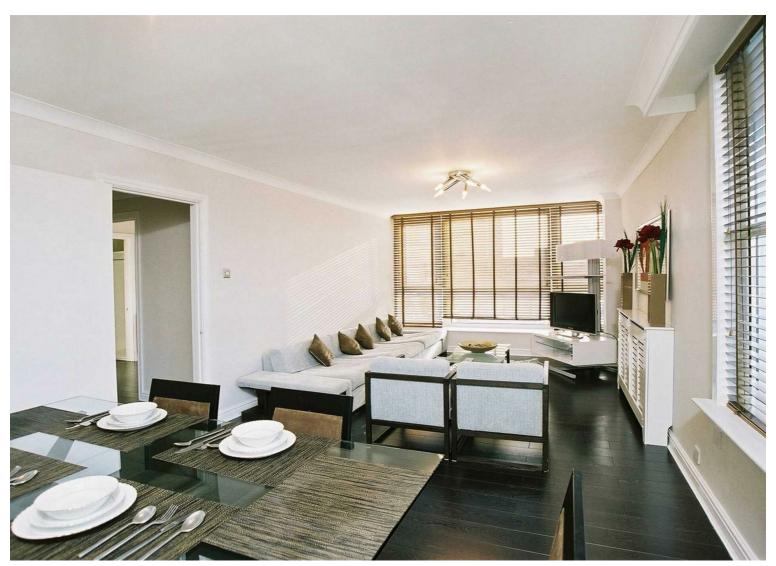

## Boydell Court, St Johns Wood, NW8 £5,633 Per Month Furnished

A three bedroom newly refurbished apartment in this gated development offering 24 hour porters and off street parking. The apartment offers double glazed windows, air conditioning, fully fitted kitchen and wooden floors to the reception areas. The property arranged on the first floor, consists of 3 double bedrooms with fitted wardrobes, 2 fully tiled bathrooms with multi-jet power showers, spacious reception and modern kitchen with Bosch appliances. Boydell Court benefits from excellent transport amenities with Swiss Cottage Underground Station (Jubilee line) located approximately 150m to the north and South Hampstead Station (overground) located approximately 350m to the west.

## Property Overview

| Location   | , NW8            |
|------------|------------------|
| Price      | £5,633 Per Month |
| Bedrooms   | 3                |
| Bathrooms  | 2                |
| Receptions | 1                |
| Council    | Camden           |
| Tax Band   | F                |
| Furnishing | Furnished        |

## Key Features

- Gated Building
- 3 Double Bedrooms
- En suite Bathrooms
- Heating & hot water Included!!
- St Johns Wood (Jubilee)
- Finished to α high spec
- Off Street Parking
- Porterage

Greenstones Estates Ltd Registered in England & Wales Registered Office: 5 West Court, Enterprise Road, Maidstone, Kent ME15 6JD