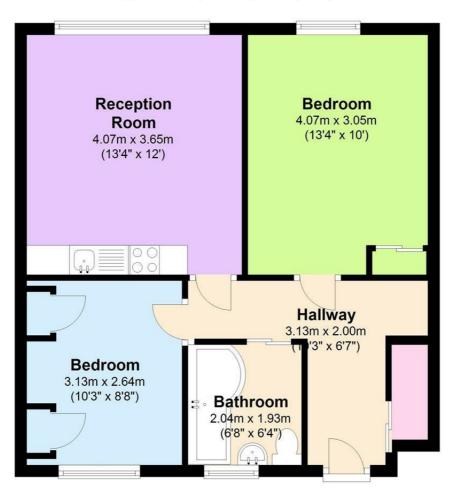

**Ground Floor** 

Approx. 49.8 sq. metres (536.0 sq. feet)

Total area: approx. 49.8 sq. metres (536.0 sq. feet)

## Property Overview

| Location   | St John's Wood, NW8 |
|------------|---------------------|
| Price      | £2,300 Per Month    |
| Bedrooms   | 2                   |
| Bathrooms  | 1                   |
| Receptions | 1                   |
| Council    | Westminster         |
| Tax Band   | С                   |
| Furnishing | Furnished           |

## Key Features

- Wooden Floors
- Bright reception
- Communual Garden
- Modern Kitchen
- Family Bathroom
- Great location
- Close to Transport Links
- Available Now

Greenstone Estates Ltd Registered in England & Wales Registered Office: 11 Albion Place, Maidstone, Kent ME14 5DY