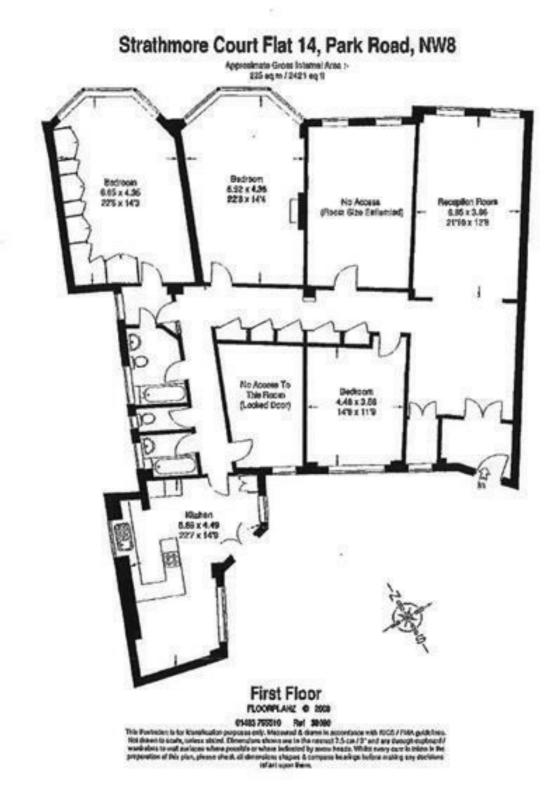

The property consists of a large reception area, an eat in kitchen, five double bedrooms and two bathrooms.

This apartment is within a 10 minute walk of St John's Wood underground station (Jubilee Line) Marylebone Station (Bakerloo and National Railway) and Lords Cricket Ground along with its many cafés, restaurants and boutique shops as well as being a short ride to the West End for its famous theatres, museums and world famous designer shops. Within close proximity to the many universities and colleges including, University of Westminster, Royal College of Physicians, as well as The London Business School.