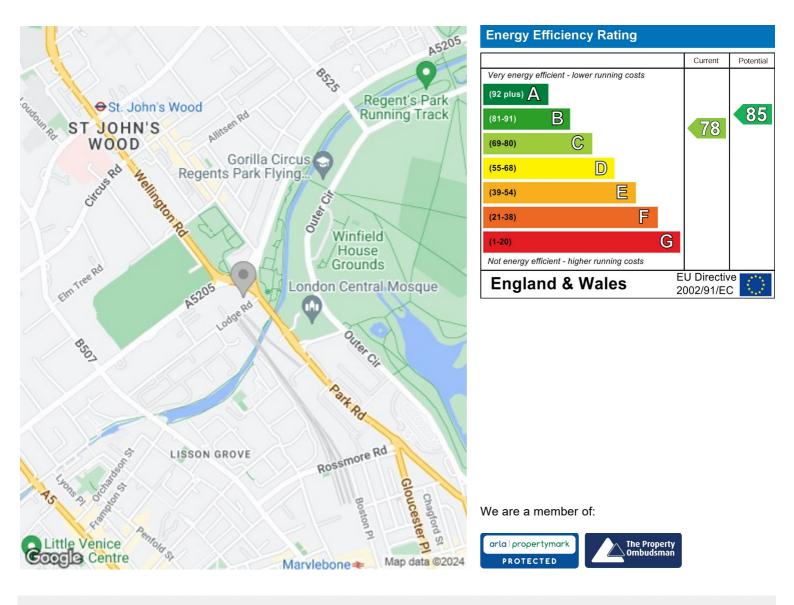

## Park Road, St Johns Wood, NW8 £8,493 Per Month Furnished/unfurnished

Situated in one of the most sought after locations is this prime residential portered apartment building. Located directly opposite one of the entrances to Regents Park and provides an array of sporting facilities including the largest outdoor sports area in central London.