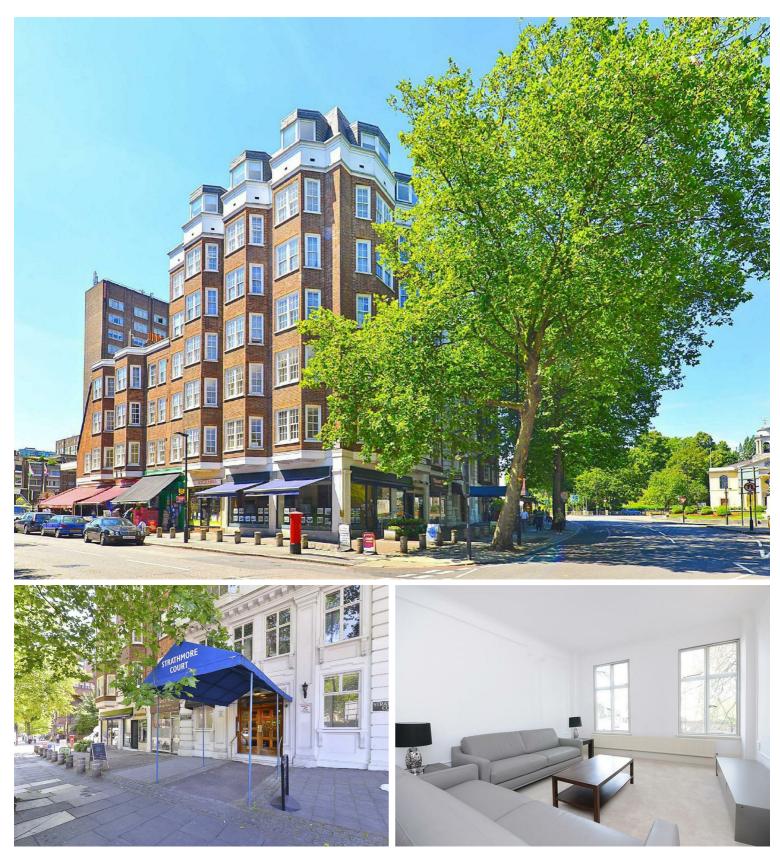

## Park Road, St Johns Wood, NW8 £8,493 Per Month Furnished/unfurnished

Situated in one of the most sought after locations is this prime residential portered apartment building. Located directly opposite one of the entrances to Regents Park and provides an array of sporting facilities including the largest outdoor sports area in central London.

The property consists of a large reception area, an eat in kitchen, five double bedrooms and two bathrooms.

This apartment is within a 10 minute walk of St John's Wood underground station (Jubilee Line) Marylebone Station (Bakerloo and National Railway) and Lords Cricket Ground along with its many cafés, restaurants and boutique shops as well as being a short ride to the West End for its famous theatres, museums and world famous designer shops. Within close proximity to the many universities and colleges including, University of Westminster, Royal College of Physicians, as well as The London Business School.