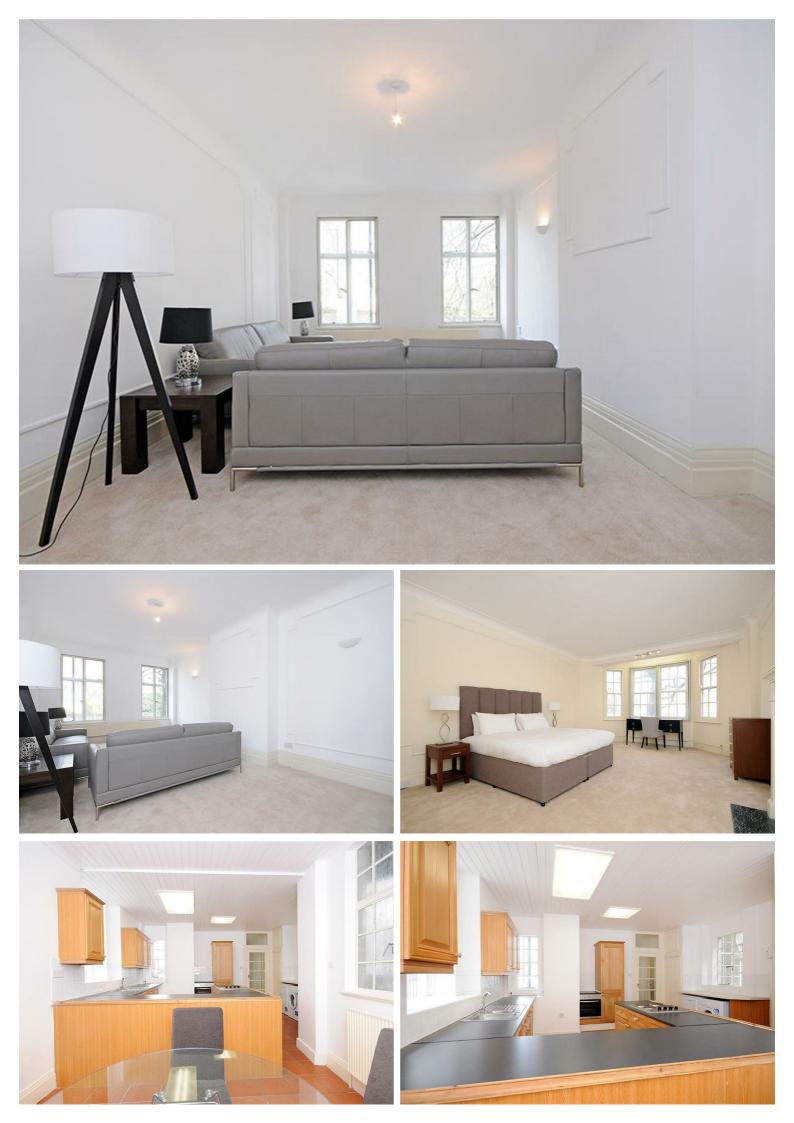

The property consists of a large reception area, an eat in kitchen, five double bedrooms and two bathrooms.

This apartment is within a 10 minute walk of St John's Wood underground station (Jubilee Line) Marylebone Station (Bakerloo and National Railway) and Lords Cricket Ground along with its many cafés, restaurants and boutique shops as well as being a short ride to the West End for its famous theatres, museums and world famous designer shops. Within close proximity to the many universities and colleges including, University of Westminster, Royal College of Physicians, as well as The London Business School.