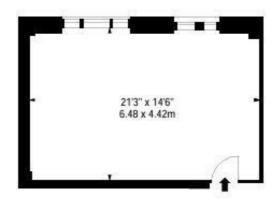

## Hill Street, Mayfair, London £3,120 Per Month Furnished

A bright and spacious, modern one bedroom ground floor apartment located on one of Mayfair's most prestigious roads is now available to rent.

The apartment is set over 296 sq ft. and offers a large double bedroom, modern fitted bathroom, spacious reception room with front facing views over Hill Street, modern fitted kitchen and ample storage space and access to a private gated communal garden. 39 Hill Street, benefits from spacious living accommodation, lift service, on-site building manager, and is nestled conveniently between near Hyde Park and Green Park.

GROUND FLOOR