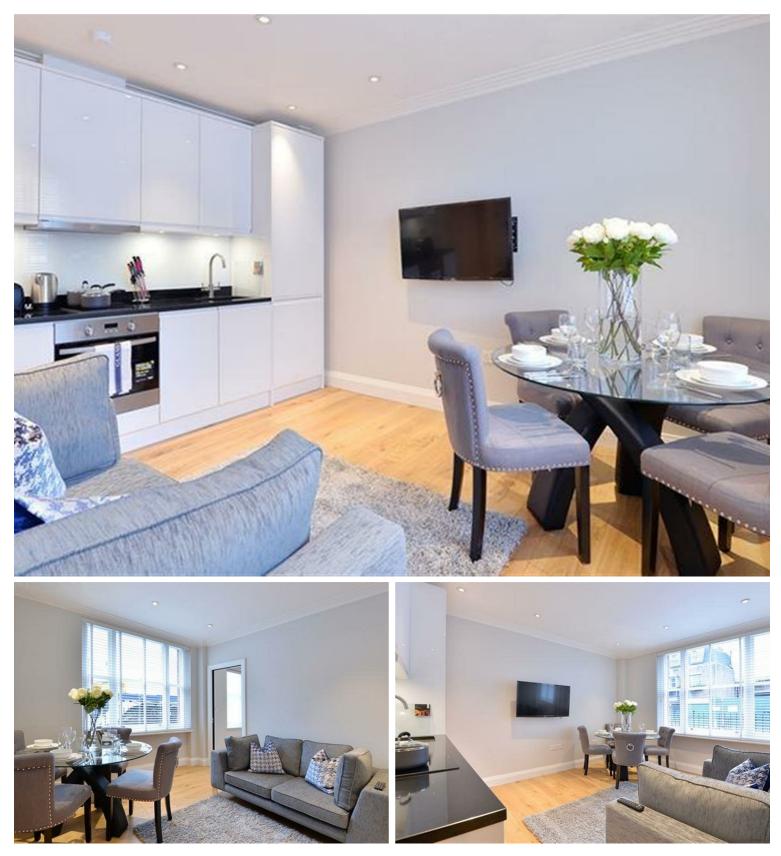

## Hill Street, Mayfair, London £3,120 Per Month Furnished

A bright and spacious, modern one bedroom ground floor apartment located on one of Mayfair's most prestigious roads is now available to rent.

The apartment is set over 296 sq ft. and offers a large double bedroom, modern fitted bathroom, spacious reception room with front facing views over Hill Street, modern fitted kitchen and ample storage space and access to a private gated communal garden. 39 Hill Street, benefits from spacious living accommodation, lift service, on-site building manager, and is nestled conveniently between near Hyde Park and Green Park.

## Key Features

- Portered Block
- Refurbished
- Close to transport links
- Central Location
- Mayfair
- Furnished

IMPORTANT NOTICE: All of the information is intended only as a guide to a prospective purchaser and does not constitute any part of an offer or contract. Any measurements or distances referred to herein are approximate only. Any information contained herein (whether in the text, plans or photographs) is given in good faith and cannot be relied upon as being a statement or representation of fact. Should you proceed with the purchase of the property, your solicitor must verify these details. We have not carried out a detailed survey nor tested the services, appliances and specific fittings. In accordance with current legislation we would advise you that the measurements on these particulars are imperial. The formula for conversion to metric is as follows:- 1' (one foot) = 30.4cm (centimetres), 1m (one metre) = 3'29 (feet).