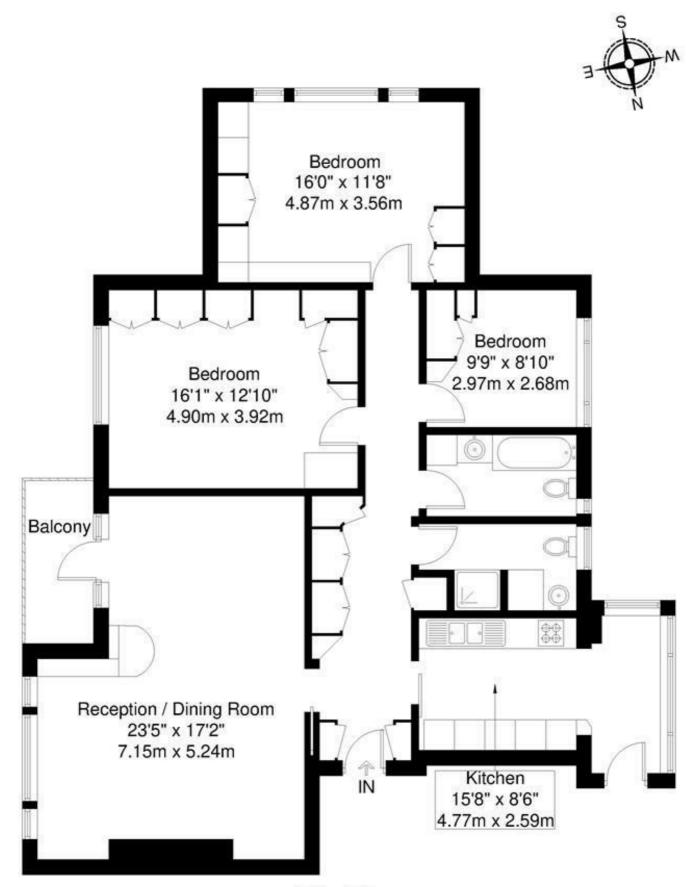

## Chessington Court, Temple Fortune N3 £575,000 Subject to contract

A spacious and well-designed apartment of circa 1295 sq ft ( 120.4 sqm ) in this popular purpose-built block with a private balcony.

Arranged on the third floor ( with a lift ) the property offers well-planned living space offering a spacious reception room with a balcony, 3 bedrooms, 2 bathrooms, and a separate fully fitted kitchen with a utility room.

## Chessington Court, Charter Way Temple Fortune, N3

Total Gross Internal Area = 120.4 sq m / 1295 sq ft

All Measurements are approximate and for identification guideline purposes only, not to scale.

Compliant with the RICS code of measuring practice