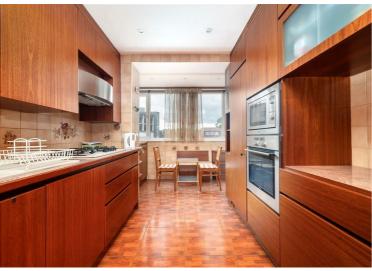

Arranged on the third floor ( with a lift ) the property offers well-planned living space offering a spacious reception room with a balcony, 3 bedrooms, 2 bathrooms, and a separate fully fitted kitchen with a utility room.