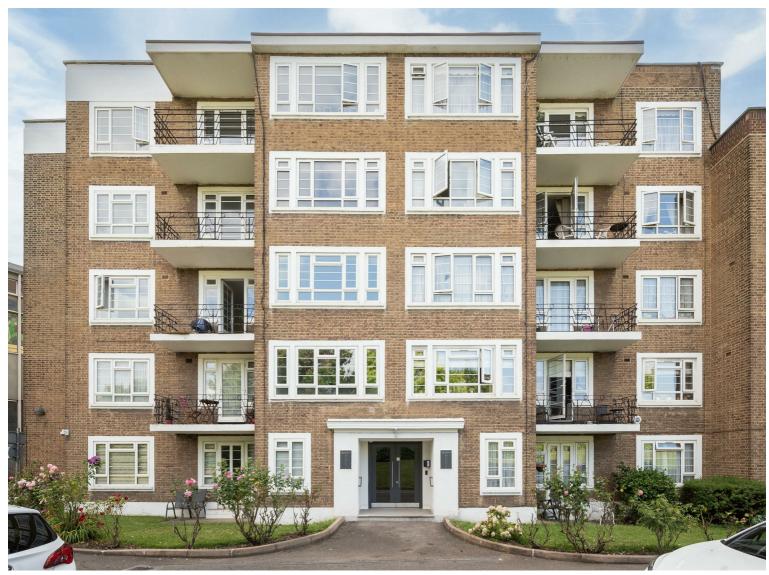

## Chessington Court, Temple Fortune N3 £575,000 Subject to contract

A spacious and well-designed apartment of circa 1295 sq ft ( 120.4 sqm ) in this popular purpose-built block with a private balcony.

Chessington Court on Charter Way is ideally located and is within walking distance of Kinloss Synagogue, and the transport and the numerous restaurants and retail outlets of Temple Fortune.

Third Floor

## Key Features

- 988 Year lease
- Recently refurbished common parts
- Popular block and location
- Off street Parking
- Bright 3rd Floor apartment
- Lift & Entryphone
- Art Deco block set in well maintained grounds
- Chain Free
- Walking distance to Temple Fortune