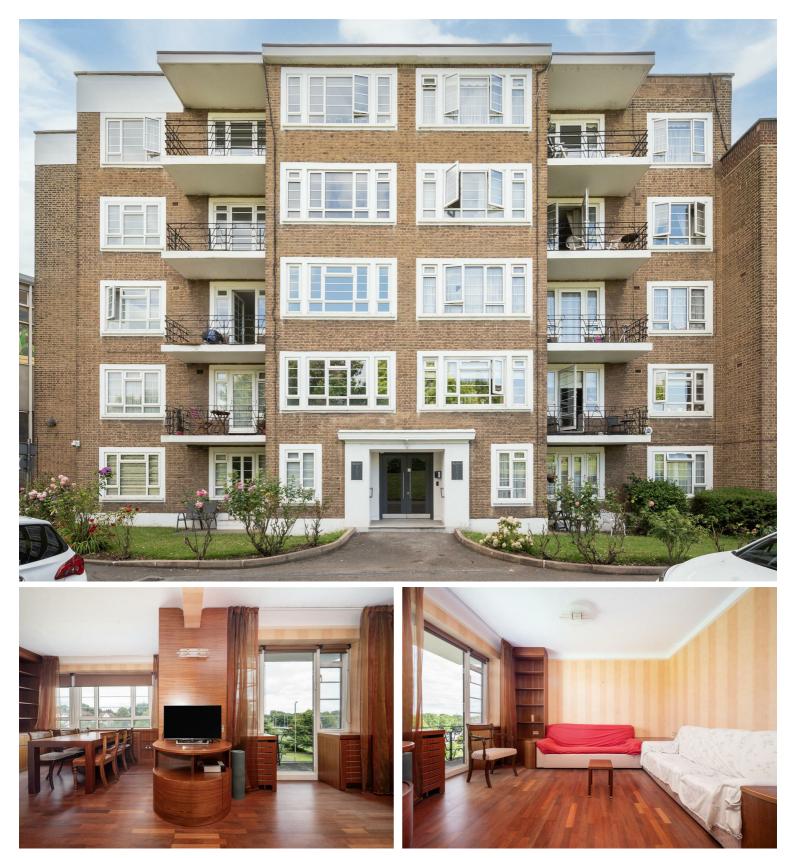

## Chessington Court, Temple Fortune N3 £595,000 Subject to contract

A spacious and well-designed apartment of circa 1295 sq ft ( 120.4 sqm ) in this popular purpose-built block with a private balcony.

Arranged on the third floor ( with a lift ) the property offers well-planned living space offering a spacious reception room with a balcony, 3 bedrooms, 2 bathrooms, and a separate fully fitted kitchen with a utility room.

## Key Features

- Reception with Balcony
- Well Planned property
- Popular block and location
- Off street Parking
- Bright 3rd Floor apartment
- Lift & Entryphone
- Art Deco block set in well maintained grounds
- Chain Free