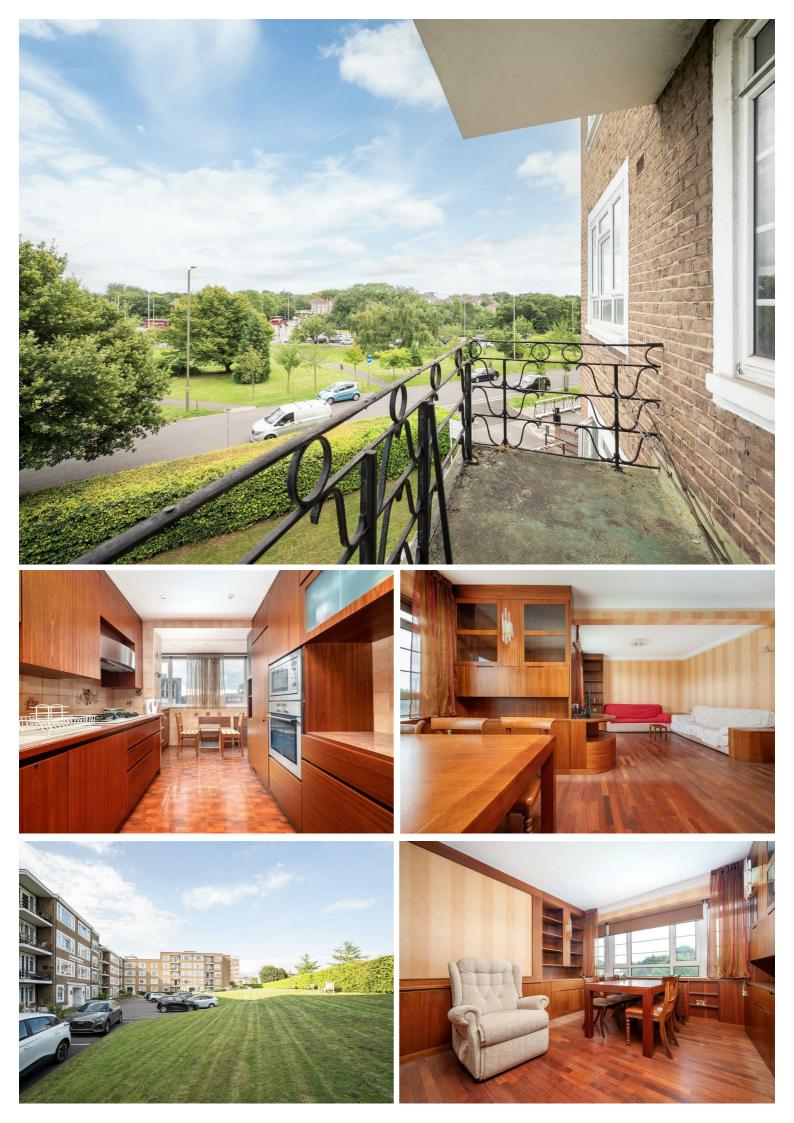

Arranged on the third floor ( with a lift ) the property offers well-planned living space offering a spacious reception room with a balcony, 3 bedrooms, 2 bathrooms, and a separate fully fitted kitchen with a utility room.

## Key Features

- Reception with Balcony
- Well Planned property
- Popular block and location
- Off street Parking
- Bright 3rd Floor apartment
- Lift & Entryphone
- Art Deco block set in well maintained grounds
- Chain Free