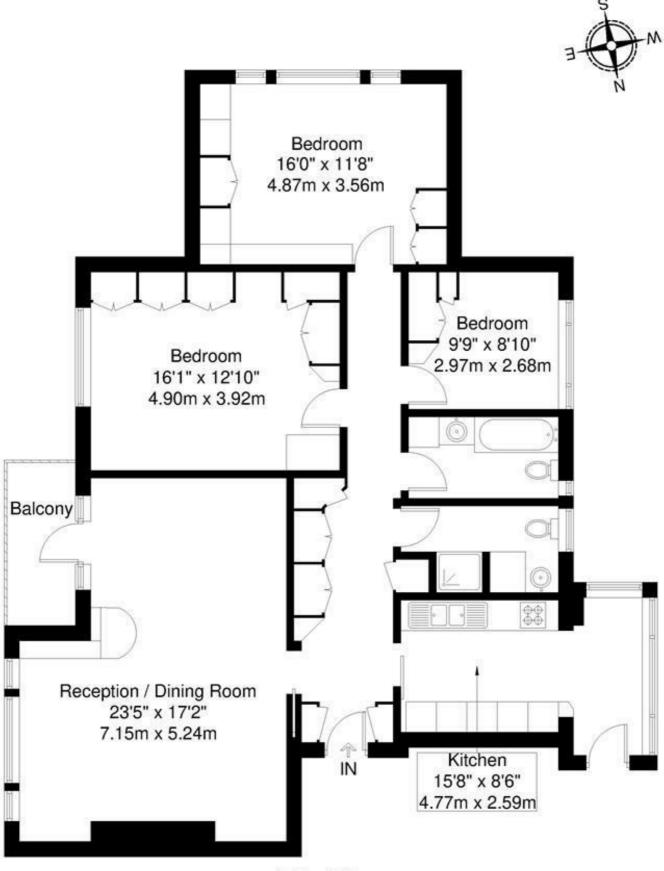

Third Floor

## Chessington Court, Charter Way Temple Fortune, N3

Total Gross Internal Area = 120.4 sq m / 1295 sq ft

All Measurements are approximate and for identification guideline purposes only, not to scale. Compliant with the RICS code of measuring practice