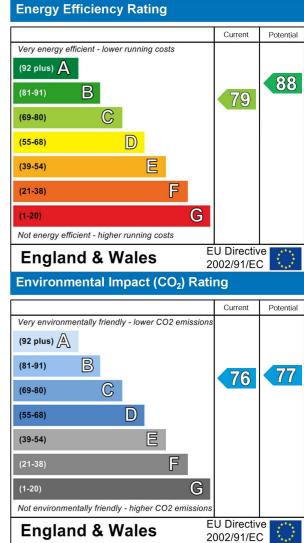

## Property Overview

| Location   | Kilburn, NW6     |
|------------|------------------|
| Price      | £1,450 Per Month |
| Bedrooms   | 0                |
| Bathrooms  | 1                |
| Receptions | 1                |
| Council    | Brent            |
| Tax Band   | С                |
| Furnishing | Not specified    |