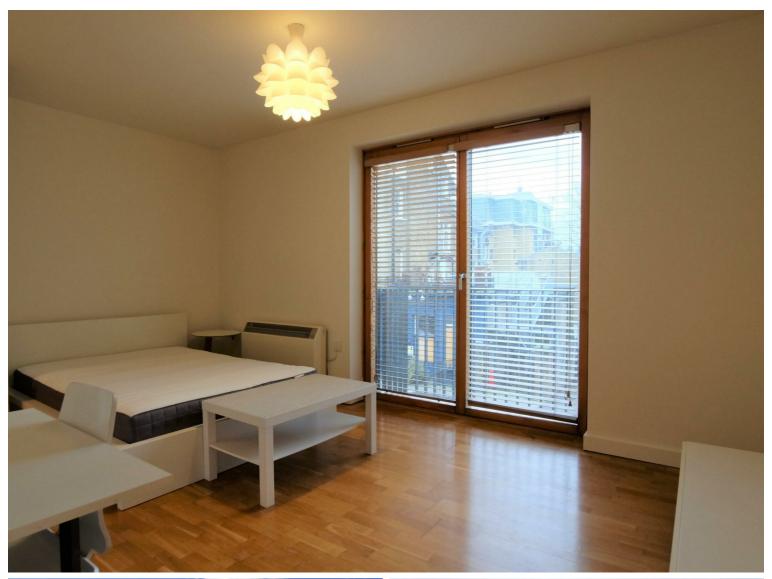

## Cavendish Road, Kilburn NW6 £1,450 Per Month Not specified

We are delighted to offer this very smart studio apartment ideally located in a modern building on Kilburn High Road with a large roof terrace overlooking London.

The apartment is arranged on the raised ground floor and is arranged as a bright room with wooden floors, modern open plan kitchen, family bathroom and balcony.

The block is located only a few moments from Kilburn High Road ( Jubilee Line ), Brondesbury ( Overground ) Station or a short walk to West Hampstead ( Thameslink ) and numerous bus links ( 16, 32 & 98 ) to Marble Arch and London's West End.

## Key Features

- Modern Studio
- Wooden Floors
- Open Plan Kitchen
- Private Balcony
- Huge roof terrace
- **Great Location**
- Moments from Shops
- Numerous Transport links

IMPORTANT NOTICE: All of the information is intended only as a guide to a prospective purchaser and does not constitute any part of an offer or contract. Any measurements or distances referred to herein are approximate only. Any information contained herein (whether in the text, plans or photographs) is given in good faith and cannot be relied upon as being a statement or representation of fact. Should you proceed with the purchase of the property, your solicitor must verify these details. We have not carried out a detailed survey nor tested the services, appliances and specific fittings. In accordance with current legislation we would advise you that the measurements on these particulars are imperial. The formula for conversion to metric is as follows:- 1' (one foot) = 30.4cm (centimetres), 1m (one metre) = 3'29 (feet).