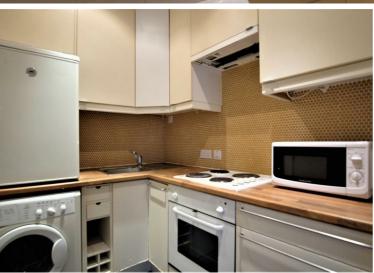

The apartment is arranged on the raised ground floor and is arranged as a bright room with wooden floors, modern open plan kitchen, family bathroom and balcony.

The block is located only a few moments from Kilburn High Road ( Jubilee Line ), Brondesbury ( Overground ) Station or a short walk to West Hampstead ( Thameslink ) and numerous bus links ( 16, 32 & 98 ) to Marble Arch and London's West End.

## Key Features

- Modern Studio
- Wooden Floors
- Open Plan Kitchen
- Private Balcony
- Huge roof terrace
- **Great Location**
- Moments from Shops
- Numerous Transport links

IMPORTANT NOTICE: All of the information is intended only as a guide to a prospective purchaser and does not constitute any part of an offer or contract. Any measurements or distances referred to herein are approximate only. Any information contained herein (whether in the text, plans or photographs) is given in good faith and cannot be relied upon as being a statement or representation of fact. Should you proceed with the purchase of the property, your solicitor must verify these details. We have not carried out a detailed survey nor tested the services, appliances and specific fittings. In accordance with current legislation we would advise you that the measurements on these particulars are imperial. The formula for conversion to metric is as follows:- 1' (one foot) = 30.4cm (centimetres), 1m (one metre) = 3'29 (feet).