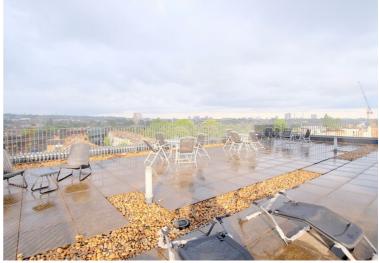

## Cavendish Road, Kilburn NW6 £1,450 Per Month Not specified

We are delighted to offer this very smart studio apartment ideally located in a modern building on Kilburn High Road with a large roof terrace overlooking London.

## Key Features

- Modern Studio
- Wooden Floors
- Open Plan Kitchen
- Private Balcony
- Huge roof terrace
- **Great Location**
- Moments from Shops
- Numerous Transport links

IMPORTANT NOTICE: All of the information is intended only as a guide to a prospective purchaser and does not constitute any part of an offer or contract. Any measurements or distances referred to herein are approximate only. Any information contained herein (whether in the text, plans or photographs) is given in good faith and cannot be relied upon as being a statement or representation of fact. Should you proceed with the purchase of the property, your solicitor must verify these details. We have not carried out a detailed survey nor tested the services, appliances and specific fittings. In accordance with current legislation we would advise you that the measurements on these particulars are imperial. The formula for conversion to metric is as follows:- 1' (one foot) = 30.4cm (centimetres), 1m (one metre) = 3'29 (feet).