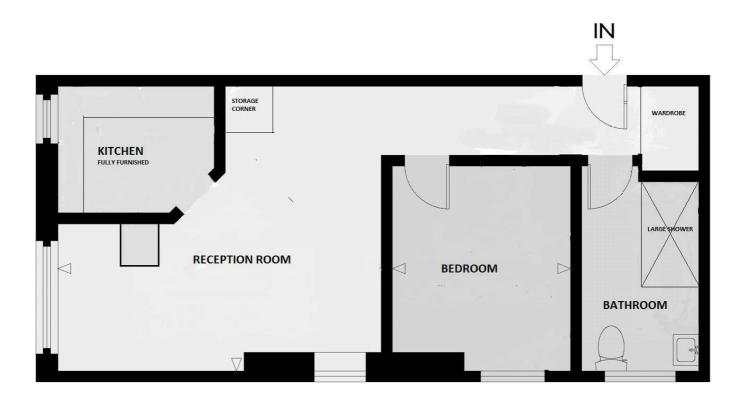

## Grove End Road, St John's Wood, NW8 £1,950 Per Month Furnished/unfurnished

Recently undergone complete refurbishment we are delighted to offer a smart, contemporary apartment in this excellent, portered block ideally located in St John's Wood. Set on the fourth floor ( with lift ) this bright one bedroom apartment is overlooking the gardens to the rear. The property is arranged as reception room, separate kitchen, double bedroom and stunning shower room. Addison House is a prime portered block with parking to the front forecourt on a first come first served basis. Located very close to St Johns Wood Station (Jubilee Line) & Maida Vale (Bakerloo Line) and also walking distance from London Business School.







FLOOR PLAN FOR IDENTIFICATION PUPOSE ONLY - 4TH FLOOR ADDISON HOUSE

I

## Property Overview

| Location   | St John's Wood, NW8   |
|------------|-----------------------|
| Price      | £1,950 Per Month      |
| Bedrooms   | 1                     |
| Bathrooms  | 1                     |
| Receptions | 1                     |
| Council    | Westminster           |
| Tax Band   | D                     |
| Furnishing | Furnished/unfurnished |

## Key Features

- Double Bedroom
- Communual Garden
- Porter
- Lift
- Ideal Pied de Terre
- Heart of St John's Wood
- Great Location
- Available 13th August



IMPORTANT NOTICE: All of the information is intended only as a guide to a prospective purchaser and does not constitute any part of an offer or contract. Any measurements or distances referre