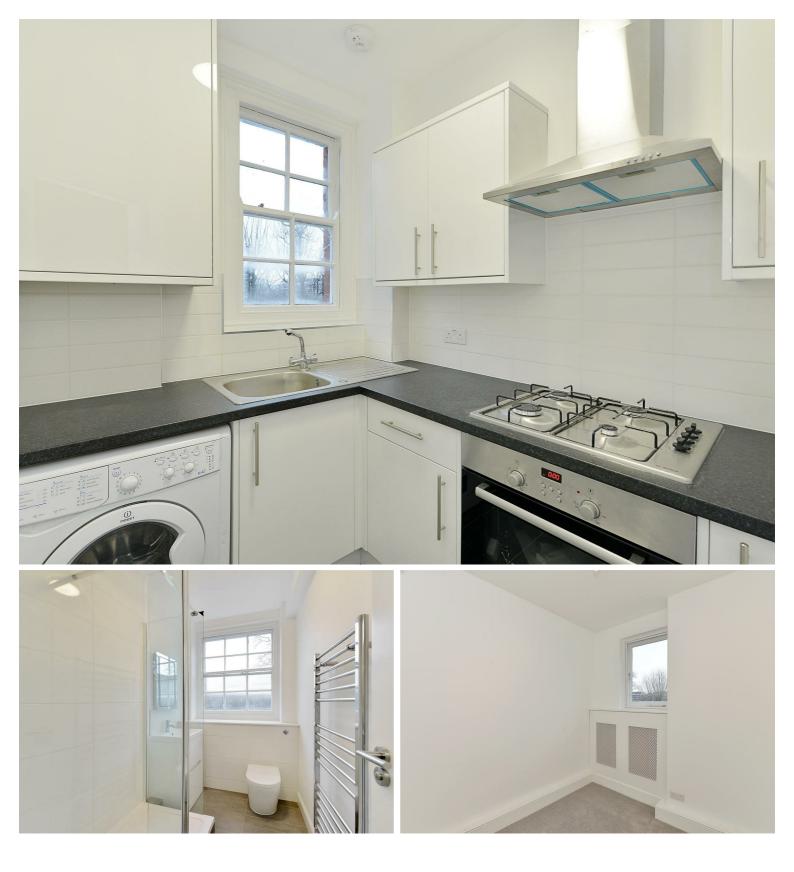

## Grove End Road, St John's Wood, NW8 £1,950 Per Month Furnished/unfurnished

Recently undergone complete refurbishment we are delighted to offer a smart, contemporary apartment in this excellent, portered block ideally located in St John's Wood. Set on the fourth floor ( with lift ) this bright one bedroom apartment is overlooking the gardens to the rear. The property is arranged as reception room, separate kitchen, double bedroom and stunning shower room. Addison House is a prime portered block with parking to the front forecourt on a first come first served basis. Located very close to St Johns Wood Station (Jubilee Line) & Maida Vale (Bakerloo Line) and also walking distance from London Business School.