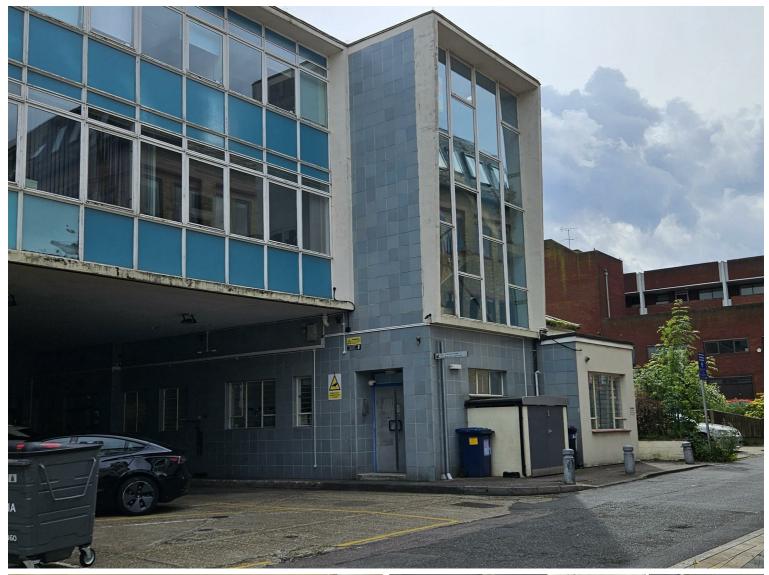

Shakespeare Road, North Finchley N3 £41,500 Per Annum Not specified

## Key Features

- Bright Well Planned Unit
- Parking for 6 cars
- Two Entrances
- **Great Location**
- **Excellent condition**
- New Lease
- No Premium
- Rent is Plus VAT

IMPORTANT NOTICE: All of the information is intended only as a guide to a prospective purchaser and does not constitute any part of an offer or contract. Any measurements or distances referred to herein are approximate only. Any information contained herein (whether in the text, plans or photographs) is given in good faith and cannot be relied upon as being a statement or representation of fact. Should you proceed with the purchase of the property, your solicitor must verify these details. We have not carried out a detailed survey nor tested the services, appliances and specific fittings. In accordance with current legislation we would advise you that the measurements on these particulars are imperial. The formula for conversion to metric is as follows:- 1' (one foot) = 30.4cm (centimetres), 1m (one metre) = 3'29 (feet).