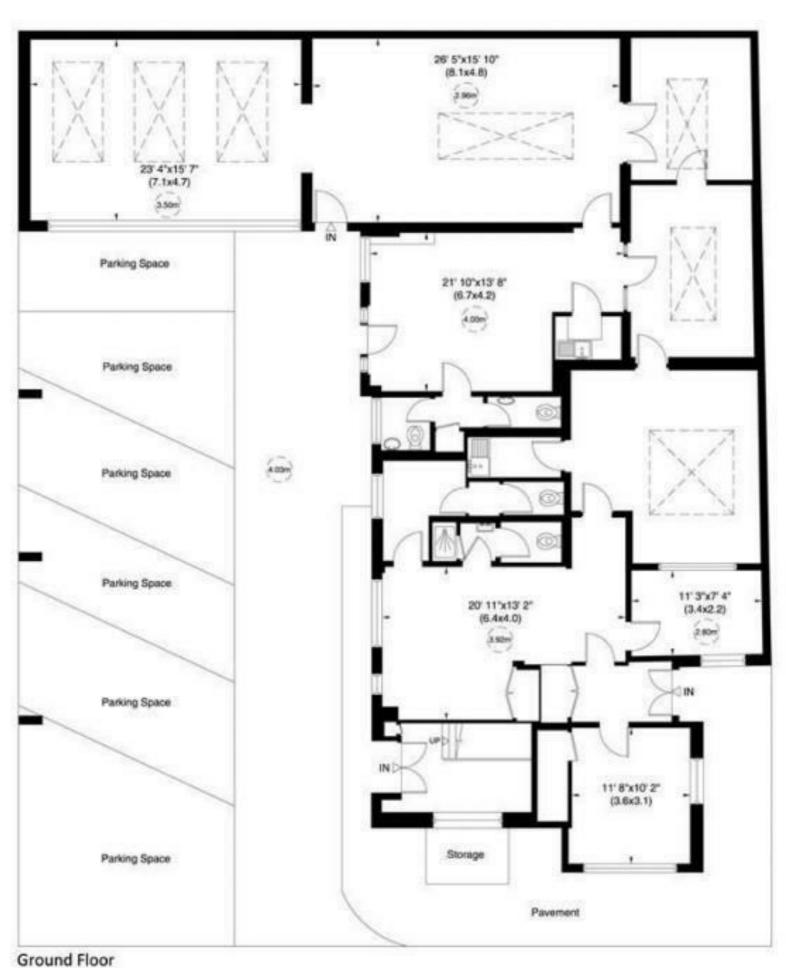

## Key Features

- Bright Well Planned Unit
- Parking for 6 cars
- Two Entrances
- **Great Location**
- **Excellent condition**
- New Lease
- No Premium
- Rent is Plus VAT

IMPORTANT NOTICE: All of the information is intended only as a guide to a prospective purchaser and does not constitute any part of an offer or contract. Any measurements or distances referred to herein are approximate only. Any information contained herein (whether in the text, plans or photographs) is given in good faith and cannot be relied upon as being a statement or representation of fact. Should you proceed with the purchase of the property, your solicitor must verify these details. We have not carried out a detailed survey nor tested the services, appliances and specific fittings. In accordance with current legislation we would advise you that the measurements on these particulars are imperial. The formula for conversion to metric is as follows:- 1' (one foot) = 30.4cm (centimetres), 1m (one metre) = 3'29 (feet).