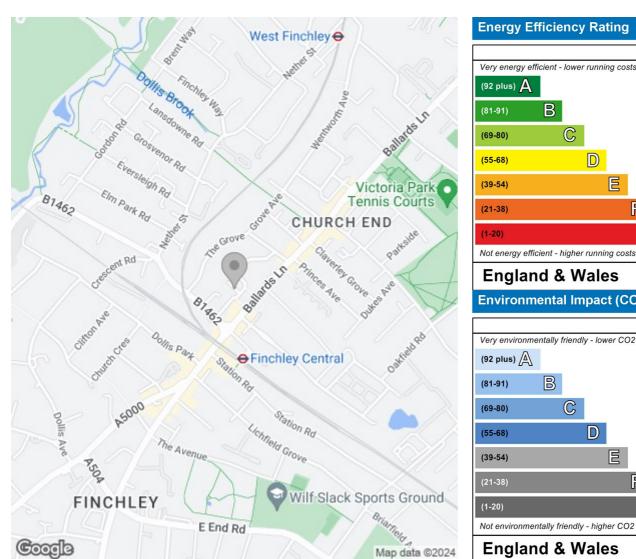

Shakespeare Road, North Finchley N3 £41,500 Per Annum Not specified

## Property Overview

| Location   | North Finchley, N3 |
|------------|--------------------|
| Price      | £41,500 Per Annum  |
| Bedrooms   | 0                  |
| Bathrooms  | 0                  |
| Receptions | 0                  |
| Council    |                    |
| Tax Band   |                    |
| Furnishing | Not specified      |