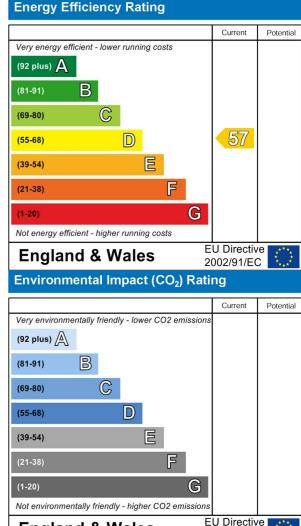

Shakespeare Road, North Finchley N3 £41,500 Per Annum Not specified













## Property Overview

| Location   | North Finchley, N3 |
|------------|--------------------|
| Price      | £41,500 Per Annum  |
| Bedrooms   | 0                  |
| Bathrooms  | 0                  |
| Receptions | 0                  |
| Council    |                    |
| Tax Band   |                    |
| Furnishing | Not specified      |

## Key Features

- Bright Well Planned Unit
- Parking for 6 cars
- Two Entrances
- **Great Location**
- **Excellent condition**
- New Lease
- No Premium
- Rent is Plus VAT





IMPORTANT NOTICE: All of the information is intended only as a guide to a prospective purchaser and does not constitute any part of an offer or contract. Any measurements or distances referred to herein are approximate only. Any information contained herein (whether in the text, plans or photographs) is given in good faith and cannot be relied upon as being a statement or representation of fact. Should you proceed with the purchase of the property, your solicitor must verify these details. We have not carried out a detailed survey nor tested the services, appliances and specific fittings. In accordance with current legislation we would advise you that the measurements on these particulars are imperial. The formula for conversion to metric is as follows:- 1' (one foot) = 30.4cm (centimetr