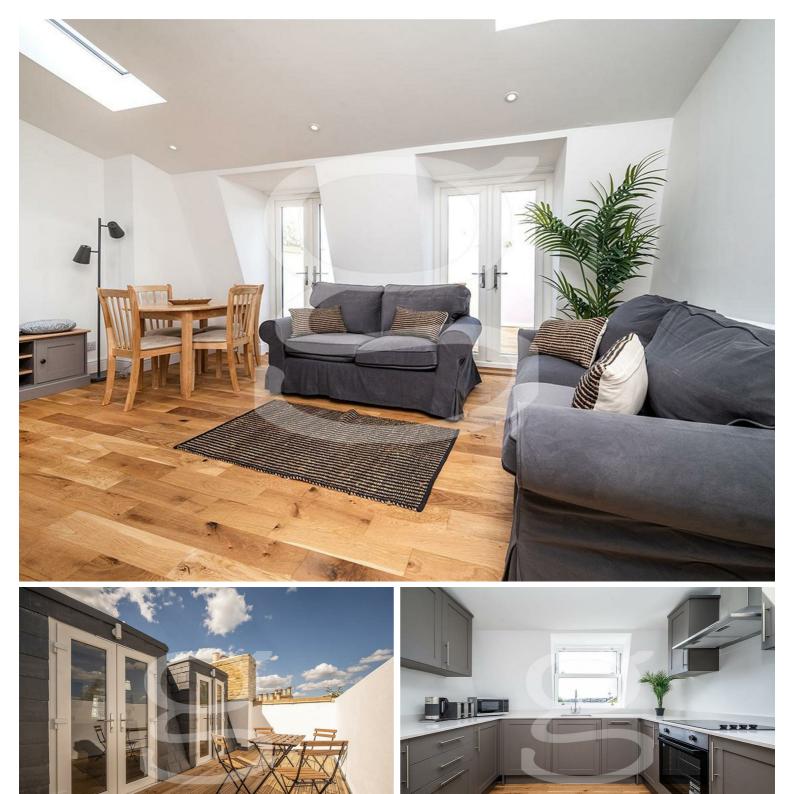

## Boundary Road, St Johns Wood, NW8 £3,300 Per Month Furnished

A stunning, newly refurbished apartment offering bright, well-planned living with a private roof terrace.

In the very popular Boundary Village, just off Abbey Road, surrounded by pavement cafe's and convenience stores, this super 2 bedroom 2 bathroom property, is in excellent order, very well designed, and offers lots of features making the property a perfect home.

## Key Features

- 2 double bedroom
- 2 bathrooms
- Arranged over two floors
- Private roof terrace
- Newly Refurbished
- Newly Furnished
- Highly recomended
- Bright upper apartment

IMPORTANT NOTICE: All of the information is intended only as a guide to a prospective purchaser and does not constitute any part of an offer or contract. Any measurements or distances referred to herein are approximate only. Any information contained herein (whether in the text, plans or photographs) is given in good faith and cannot be relied upon as being a statement or representation of fact. Should you proceed with the purchase of the property, your solicitor must verify these details. We have not carried out a detailed survey nor tested the services, appliances and specific fittings. In accordance with current legislation we would advise you that the measurements on these particulars are imperial. The formula for conversion to metric is as follows:- 1' (one foot) = 30.4cm (centimetres), 1m (one metre) = 3'29 (feet).