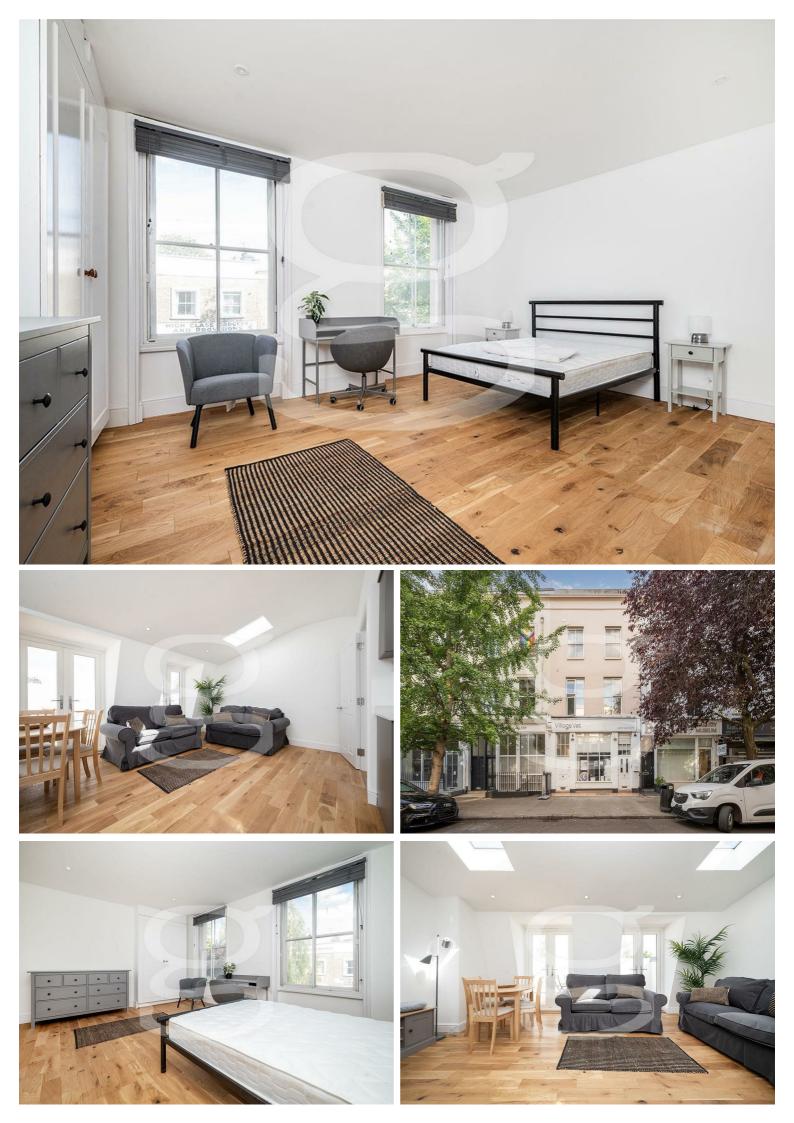

## Boundary Road, St Johns Wood, NW8 £3,300 Per Month Furnished

A stunning, newly refurbished apartment offering bright, well-planned living with a private roof terrace.

In the very popular Boundary Village, just off Abbey Road, surrounded by pavement cafe's and convenience stores, this super 2 bedroom 2 bathroom property, is in excellent order, very well designed, and offers lots of features making the property a perfect home.

## Key Features

- 2 double bedroom
- 2 bathrooms
- Arranged over two floors
- Private roof terrace
- Newly Refurbished
- Newly Furnished
- Highly recomended
- Bright upper apartment

IMPORTANT NOTICE: All of the information is intended only as a guide to a prospective purchaser and does not constitute any part of an offer or contract. Any measurements or distances referred to herein are approximate only. Any information contained herein (whether in the text, plans or photographs) is given in good faith and cannot be relied upon as being a statement or representation of fact. Should you proceed with the purchase of the property, your solicitor must verify these details. We have not carried out a detailed survey nor tested the services, appliances and specific fittings. In accordance with current legislation we would advise you that the measurements on these particulars are imperial. The formula for conversion to metric is as follows:- 1' (one foot) = 30.4cm (centimetres), 1m (one metre) = 3'29 (feet).