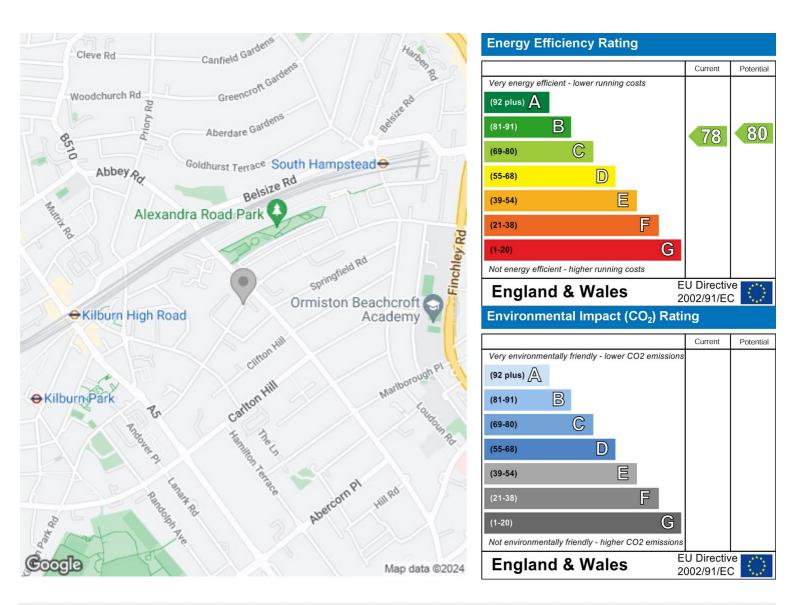

Boundary Road is very well located just off Abbey Road, therefore offering a great selection of transport links including numerous buses on Abbey Road into London's West End. Swiss Cottage and St John's Wood (Jubilee Line) and Maida Vale (Bakerloo Line) are within an easy walk.

## Property Overview

| Location   | St Johns Wood, NW8 |
|------------|--------------------|
| Price      | £3,300 Per Month   |
| Bedrooms   | 2                  |
| Bathrooms  | 2                  |
| Receptions | 1                  |
| Council    | Camden             |
| Tax Band   | C                  |
| Furnishing | Furnished          |