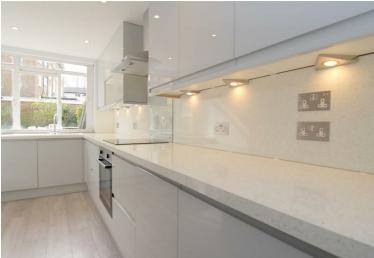

## Greville Place, St John's Wood, NW6 £2,900 Per Month Furnished/unfurnished

Located in a quiet road but within a few minutes to the transport links on Abbey Road a newly refurbished apartment with a private patio area and communal gardens. The accommodation comprises a large reception room, separate fully fitted kitchen, two double bedrooms, bathroom, private patio area and communal gardens. Greville Place is located in St John's Wood just off Abbey Road, and within close walking distance to local shops, cafes, amenities with Abbey Road Bus route 189 to Brent Cross and Bus Route 139 to Baker Street and West Hampstead. Swiss Cottage and St John's Wood ( Jubilee Line ) are also within a short walk.

## Key Features

- Two Double Bedrooms
- Ultra Modern kitchen
- Wooden Floors
- Private Patio Area
- Communal Gardens
- Recently Refurbished
- Close to Transport links
- Available July 16th

IMPORTANT NOTICE: All of the information is intended only as a guide to a prospective purchaser and does not constitute any part of an offer or contract. Any measurements or distances referred to herein are approximate only. Any information contained herein (whether in the text, plans or photographs) is given in good faith and cannot be relied upon as being a statement or representation of fact. Should you proceed with the purchase of the property, your solicitor must verify these details. We have not carried out a detailed survey nor tested the services, appliances and specific fittings. In accordance with current legislation we would advise you that the measurements on these particulars are imperial. The formula for conversion to metric is as follows:- 1' (one foot) = 30.4cm (centimetres), 1m (one metre) = 3'29 (feet).