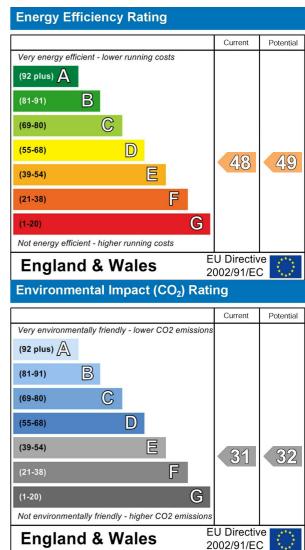

## Property Overview

| Location   | St Johns Wood, NW6    |
|------------|-----------------------|
| Price      | £2,900 Per Month      |
| Bedrooms   | 2                     |
| Bathrooms  | 1                     |
| Receptions | 1                     |
| Council    | Westminster           |
| Tax Band   | E                     |
| Furnishing | Furnished/unfurnished |