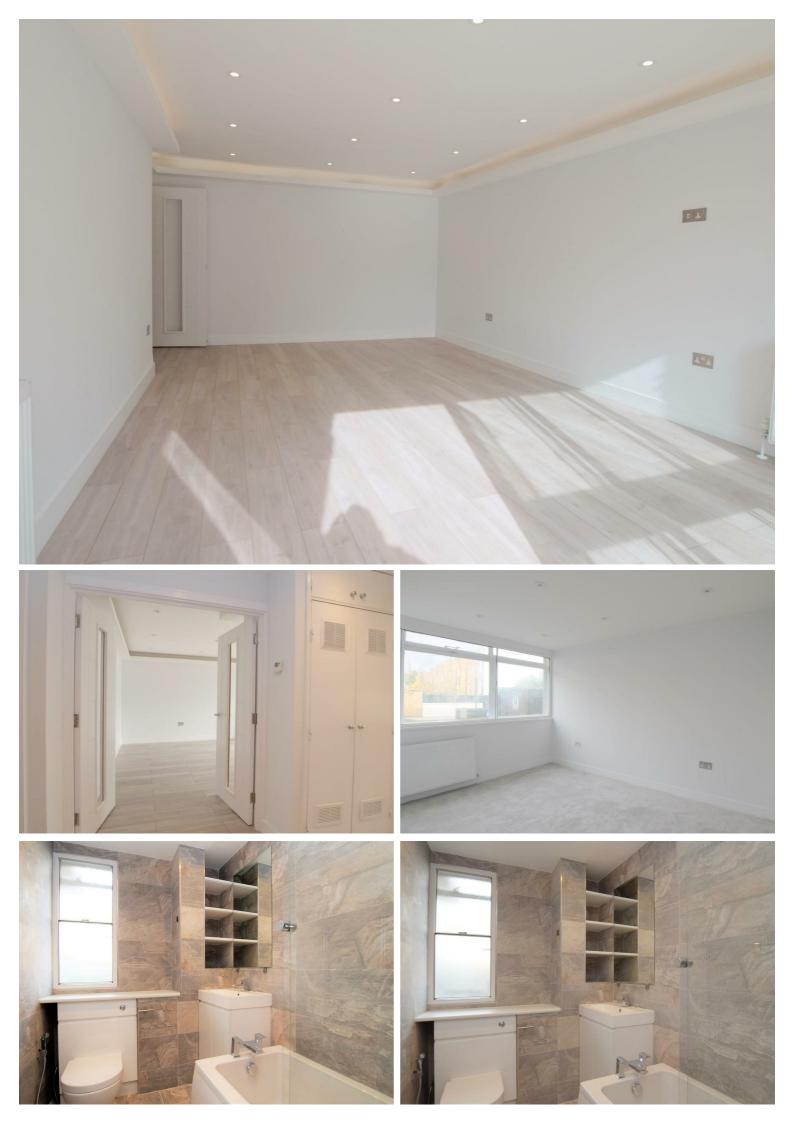

## Greville Place, St John's Wood, NW6 £2,900 Per Month Furnished/unfurnished

Located in a quiet road but within a few minutes to the transport links on Abbey Road a newly refurbished apartment with a private patio area and communal gardens. The accommodation comprises a large reception room, separate fully fitted kitchen, two double bedrooms, bathroom, private patio area and communal gardens. Greville Place is located in St John's Wood just off Abbey Road, and within close walking distance to local shops, cafes, amenities with Abbey Road Bus route 189 to Brent Cross and Bus Route 139 to Baker Street and West Hampstead. Swiss Cottage and St John's Wood ( Jubilee Line ) are also within a short walk.

## Key Features

- Two Double Bedrooms
- Ultra Modern kitchen
- Wooden Floors
- Private Patio Area
- Communal Gardens
- Recently Refurbished
- Close to Transport links
- Available July 16th

IMPORTANT NOTICE: All of the information is intended only as a guide to a prospective purchaser and does not constitute any part of an offer or contract. Any measurements or distances referred to herein are approximate only. Any information contained herein (whether in the text, plans or photographs) is given in good faith and cannot be relied upon as being a statement or representation of fact. Should you proceed with the purchase of the property, your solicitor must verify these details. We have not carried out a detailed survey nor tested the services, appliances and specific fittings. In accordance with current legislation we would advise you that the measurements on these particulars are imperial. The formula for conversion to metric is as follows:- 1' (one foot) = 30.4cm (centimetres), 1m (one metre) = 3'29 (feet).