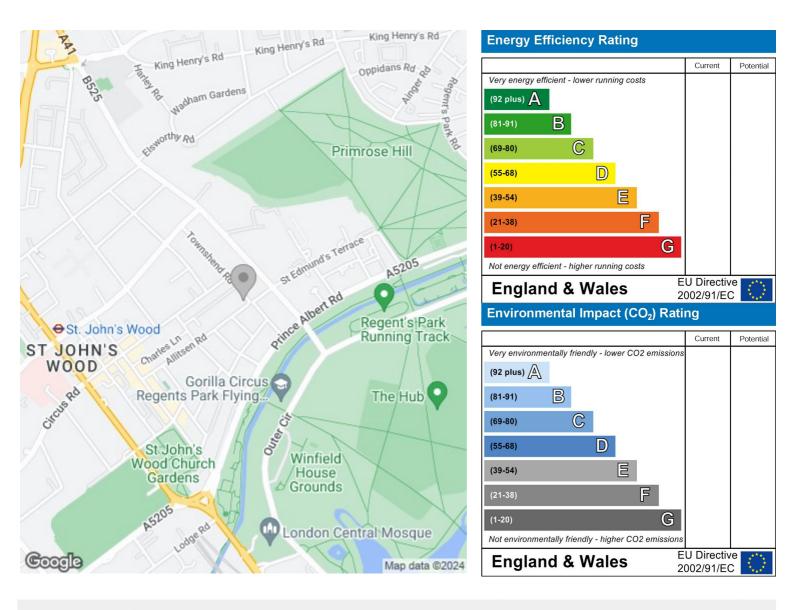

## Property Overview

| Location   | St Johns Wood, NW8 |
|------------|--------------------|
| Price      | £2,040 Per Month   |
| Bedrooms   | 0                  |
| Bathrooms  | 1                  |
| Receptions | 1                  |
| Council    |                    |
| Tax Band   |                    |
| Furnishing | Furnished          |