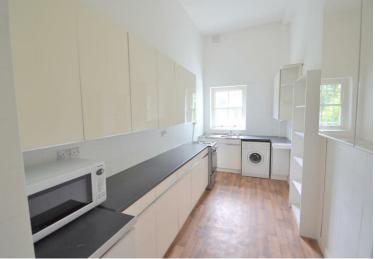

## Key Features

- Period Conversion in Premier Road
- Massive Double Bedroom
- Stunning Moulded High Ceilings
- Walk In Dressing Room
- Large Reception Room
- Fully Fitted Kitchen
- Close proximity to amenities
- Excellent Transport Links