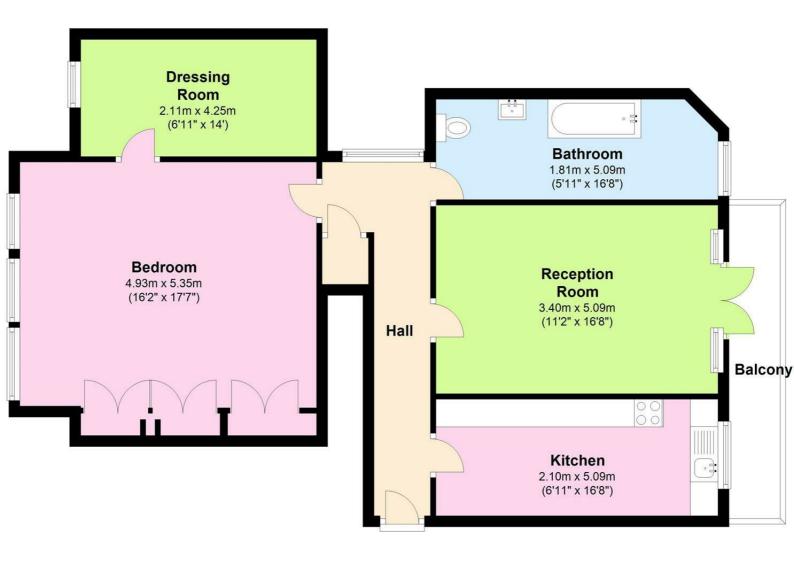

## **Raised Ground Floor**

## Key Features

- Period Conversion in Premier Road
- Massive Double Bedroom
- Stunning Moulded High Ceilings
- Walk In Dressing Room
- Large Reception Room
- Fully Fitted Kitchen
- Close proximity to amenities
- Excellent Transport Links