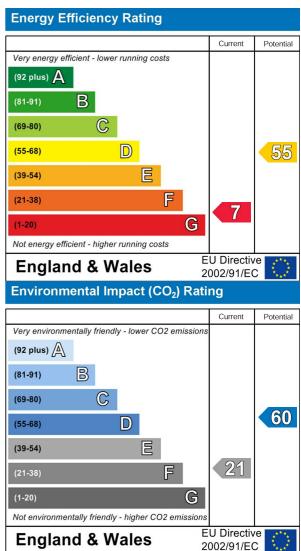

Hamilton Terrace, London £2,817 Per Month Furnished/unfurnished











## **Raised Ground Floor**



## Property Overview

| Location   | , NW8                 |
|------------|-----------------------|
| Price      | £2,817 Per Month      |
| Bedrooms   | 1                     |
| Bathrooms  | 1                     |
| Receptions | 1                     |
| Council    |                       |
| Tax Band   |                       |
| Furnishing | Furnished/unfurnished |

## Key Features

- Period Conversion in Premier Road
- Massive Double Bedroom
- Stunning Moulded High Ceilings
- Walk In Dressing Room
- Large Reception Room
- Fully Fitted Kitchen
- Close proximity to amenities
- Excellent Transport Links





IMPORTANT NOTICE: All of the information is intended only as a guide to a prospective purchaser and does not constitute any part of an offer or contract. Any measurements or distances referred to herein are approximate only. Any information contained herein (whether in the text, plans or photographs) is given in good faith and cannot be relied upon as being a statement or representation of fact. Should you proceed with the purchase of the property, your solicitor must verify these details. We have not carried out a detailed survey nor tested the services, appliances and specific fittings. In accordance with current legislation we would advise you that the measurements on these particulars are imperial. The formula for conversion to metric is as follows:- 1' (one foot) = 30.4cm (centimetr