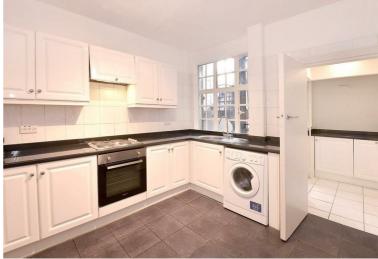

## Property Overview

| Location   | St John's Wood, NW8 |
|------------|---------------------|
| Price      | £7,410 Per Week     |
| Bedrooms   | 5                   |
| Bathrooms  | 2                   |
| Receptions | 1                   |
| Council    | Westminster         |
| Tax Band   | G                   |
| Furnishing | Furnished           |

## Key Features

- Newly Refurbished
- Porter
- CCTV
- Lift
- Close to Regents Park
- Close to Lords Cricket Ground
- 5 Bedrooms
- Available Now

IMPORTANT NOTICE: All of the information is intended only as a guide to a prospective purchaser and does not constitute any part of an offer or contract. Any measurements or distances referred to herein are approximate only. Any information contained herein (whether in the text, plans or photographs) is given in good faith and cannot be relied upon as being a statement or representation of fact. Should you proceed with the purchase of the property, your solicitor must verify these details. We have not carried out a detailed survey nor tested the services, appliances and specific fittings. In accordance with current legislation we would advise you that the measurements on these particulars are imperial. The formula for conversion to metric is as follows:- 1' (one foot) = 30.4cm (centimetres), 1m (one metre) = 3'29 (feet).