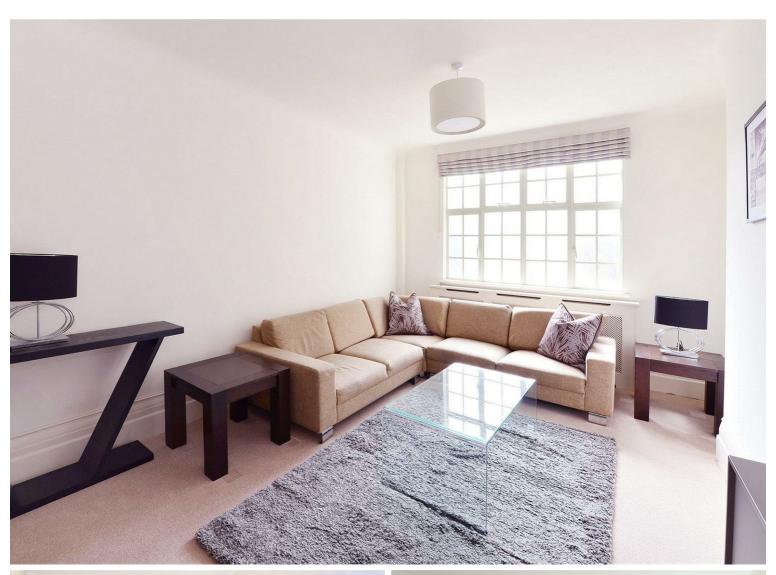

## Property Overview

| Location   | St John's Wood, NW8 |
|------------|---------------------|
| Price      | £7,410 Per Week     |
| Bedrooms   | 5                   |
| Bathrooms  | 2                   |
| Receptions | 1                   |
| Council    | Westminster         |
| Tax Band   | G                   |
| Furnishing | Furnished           |

## Key Features

- Newly Refurbished
- Porter
- CCTV
- Lift
- Close to Regents Park
- Close to Lords Cricket Ground
- 5 Bedrooms
- Available Now

IMPORTANT NOTICE: All of the information is intended only as a guide to a prospective purchaser and does not constitute any part of an offer or contract. Any measurements or distances referred to herein are approximate only. Any information contained herein (whether in the text, plans or photographs) is given in good faith and cannot be relied upon as being a statement or representation of fact. Should you proceed with the purchase of the property, your solicitor must verify these details. We have not carried out a detailed survey nor tested the services, appliances and specific fittings. In accordance with current legislation we would advise you that the measurements on these particulars are imperial. The formula for conversion to metric is as follows:- 1' (one foot) = 30.4cm (centimetres), 1m (one metre) = 3'29 (feet).