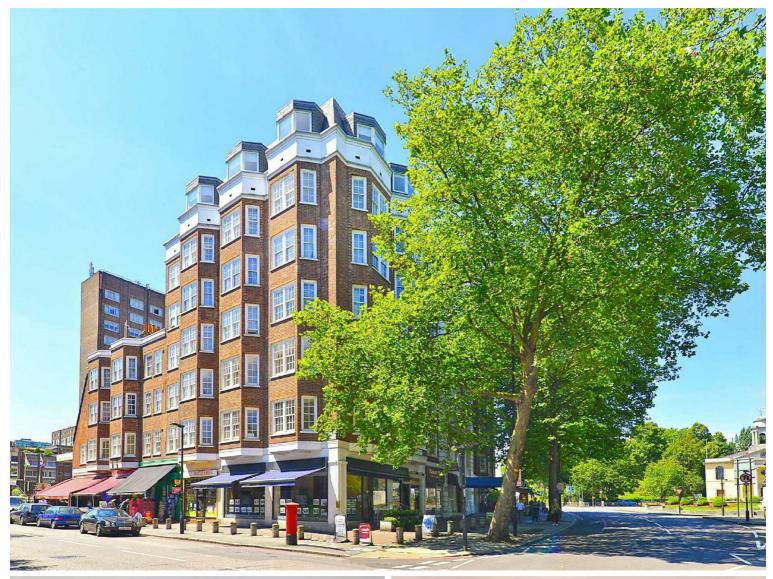

## Park Road, St Johns Wood, NW8 £7,410 Per Week Furnished

Situated in one of the most sought after locations is this prime residential portered apartment building. Located directly opposite one of the entrances to Regents Park and provides an array of sporting facilities including the largest outdoor sports area in central London. A five bedroom bedroom apartment located in a prestigious mansion building offering fabulous views over Regents Park. This apartment is within a 10 minute walk of St John's Wood underground station ( Jubilee Line) Marylebone Station (Bakerloo and National Railway) and Lords Cricket Ground along with its many cafés, restaurants and boutique shops as well as being a short ride to the West End for its famous theatres, museums and world famous designer shops. Within close proximity to the many universities and colleges including, University of Westminster, Royal College of Physicians, as well as The London Business School.

## Property Overview

| Location   | St John's Wood, NW8 |
|------------|---------------------|
| Price      | £7,410 Per Week     |
| Bedrooms   | 5                   |
| Bathrooms  | 2                   |
| Receptions | 1                   |
| Council    | Westminster         |
| Tax Band   | G                   |
| Furnishing | Furnished           |