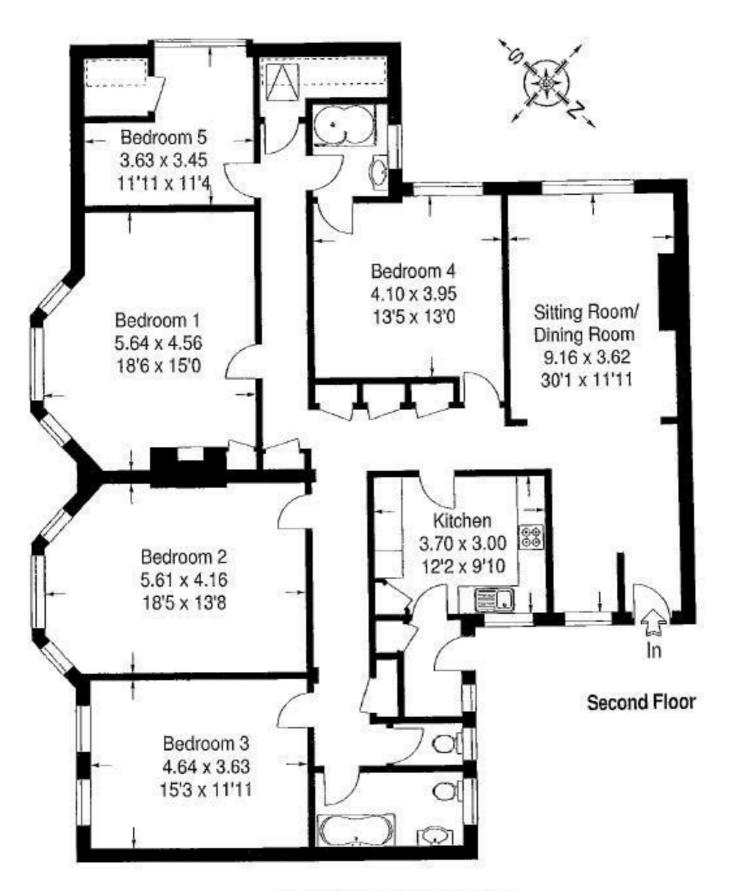

## Flat 11 Strathmore Court, 143 Park Road, London NW8 7HT

Approximate Gross Internal Area :- 182 sq m / 1959 sq ft

FLOORPLANZ @ 2011 0845 6344080 Ref 82478

This itestration is for identification purposes only. Measured & drawn in accordance with HICS guidelines. Not drawn to easie, unless stated. Diversions shown are to the representation of this plant, please 7.5 cm / 3" and are through cupboard / wardvokes to well surfaces where possible or where indicated by arrow heads. Whilst every care is taken in the proposation of this plant, please check all diversions shapes & compass bearings below making any decisions refer to upon them.

## Property Overview

| Location   | St John's Wood, NW8 |
|------------|---------------------|
| Price      | £7,410 Per Week     |
| Bedrooms   | 5                   |
| Bathrooms  | 2                   |
| Receptions | 1                   |
| Council    | Westminster         |
| Tax Band   | G                   |
| Furnishing | Furnished           |