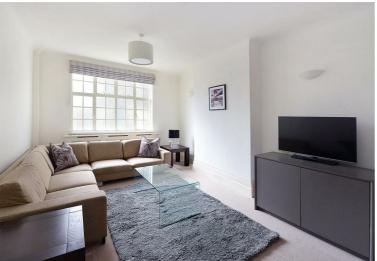

## Property Overview

| Location   | St John's Wood, NW8 |
|------------|---------------------|
| Price      | £7,410 Per Week     |
| Bedrooms   | 5                   |
| Bathrooms  | 2                   |
| Receptions | 1                   |
| Council    | Westminster         |
| Tax Band   | G                   |
| Furnishing | Furnished           |

## Key Features

- Newly Refurbished
- Porter
- CCTV
- Lift
- Close to Regents Park
- Close to Lords Cricket Ground
- 5 Bedrooms
- Available Now

IMPORTANT NOTICE: All of the information is intended only as a guide to a prospective purchaser and does not constitute any part of an offer or contract. Any measurements or distances referred to herein are approximate only. Any information contained herein (whether in the text, plans or photographs) is given in good faith and cannot be relied upon as being a statement or representation of fact. Should you proceed with the purchase of the property, your solicitor must verify these details. We have not carried out a detailed survey nor tested the services, appliances and specific fittings. In accordance with current legislation we would advise you that the measurements on these particulars are imperial. The formula for conversion to metric is as follows:- 1' (one foot) = 30.4cm (centimetres), 1m (one metre) = 3'29 (feet).