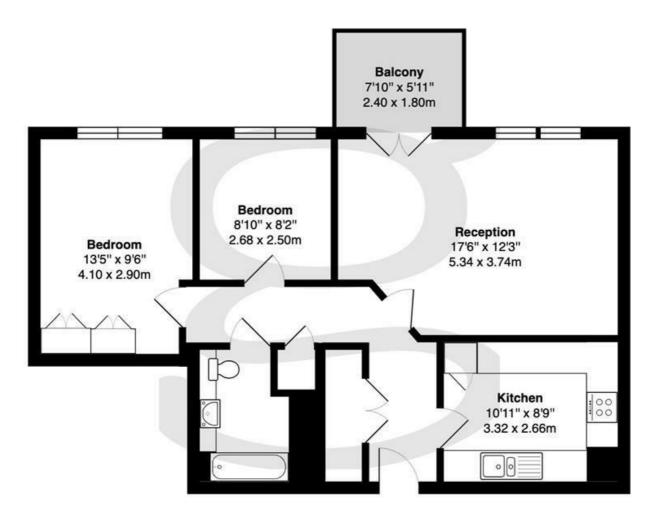

## Hunter Lodge, Admiral Walk Maida Vale, W9

Total Gross Area: 696 ft<sup>2</sup> ... 64.6 m<sup>2</sup> (excluding balcony) All measurements are approximate and for identification guideline purposes only, not to scale. Compliant with the RICS code of measuring practice

## Property Overview

| Location   | Maida Vale, W9 |
|------------|----------------|
| Price      | £575,000       |
| Bedrooms   | 2              |
| Bathrooms  | 1              |
| Receptions | 1              |
| Council    |                |
| Tax Band   | C              |
| Furnishing | null           |