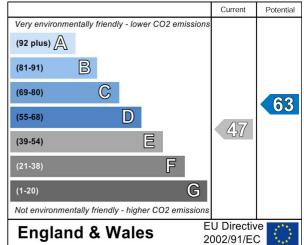

r Lodge, Admiral Walk Maida Vale, W9

Total Gross Area: 696 ft<sup>2</sup> ... 64.6 m<sup>2</sup> (excluding balcony) All measurements are approximate and for identification guideline purposes only, not to scale. Compliant with the RICS code of measuring practice

## Property Overview

| Location   | Maida Vale, W9 |
|------------|----------------|
| Price      | £575,000       |
| Bedrooms   | 2              |
| Bathrooms  | 1              |
| Receptions | 1              |
| Council    |                |
| Tax Band   | C              |
| Furnishing | null           |

## Key Features

- Acces to Harbour Cub
- 24 Hour Porterage
- Underground Parking
- Secure Development
- Great Location
- Spacious Apartment
- Seperate Kitchen
- 2 Double bedrooms
- Bright Reception room
- Ground Floor







IMPORTANT NOTICE: All of the information is intended only as a guide to a prospective purchaser and does not constitute any part of an offer or contract. Any measurements or distances referred to herein are approximate only. Any information contained herein (whether in the text, plans or photographs) is given in good faith and cannot be relied upon as being a statement or representation of fact. Should you proceed with the purchase of the property, your solicitor must verify these details. We have not carried out a detailed survey nor tested the services, appliances and specific fittings. In accordance with current legislation we would advise you that the measurements on these particulars are imperial. The formula for conversion to metric is as follows:- 1' (one foot) = 30.4cm (centimetr