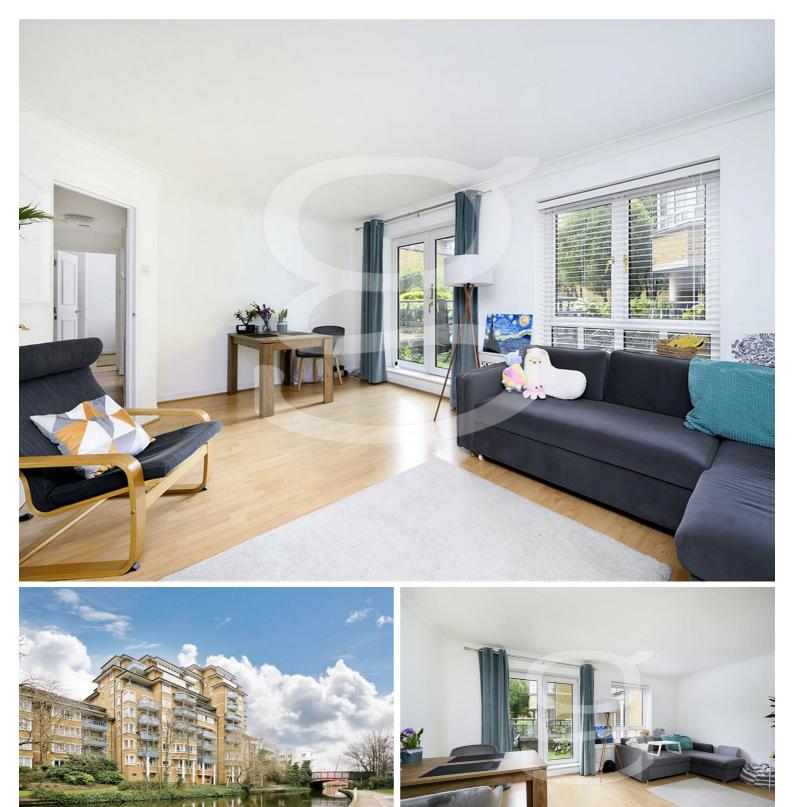

## Hunter Lodge, Maida Vale W9 ₤575,000 null

A well-proportioned apartment in the ever-popular Carlton Gate Development boasting 24-hour porterage and access to the Harbour Club Leisure Facility. \*\* Secure Underground Parking \*\*

Well located in this secure development we are pleased to offer a well-maintained 2 bedroom apartment with a separate kitchen, bright reception, family bathroom and 2 double bedrooms.

Carlton Gate is a well-positioned private gated development, with easy access to London's West End, the Underground Network, and the numerous cafes, Shops, and restaurants the area has to offer.

## Key Features

- Acces to Harbour Cub
- 24 Hour Porterage
- Underground Parking
- Secure Development
- Great Location
- Spacious Apartment
- Seperate Kitchen
- 2 Double bedrooms
- Bright Reception room
- Ground Floor