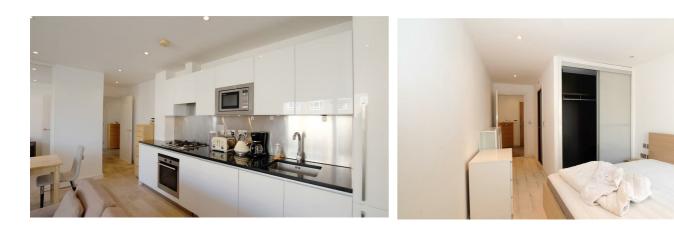

Situated on the second floor (with lift) the property comprises a light and spacious reception room, modern open-plan kitchen with granite worktop and dishwasher, master bedroom with en suite shower room, a further double bedroom, family bathroom and a separate study accessible from either the reception or the hallway. The property further benefits from two private balconies from both the reception and the master bedroom.