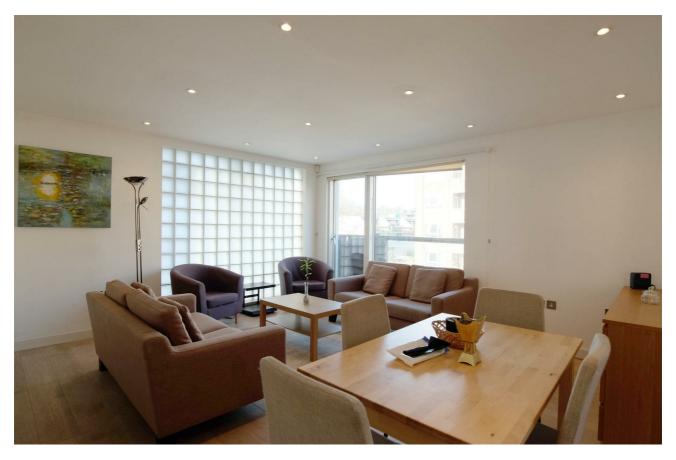

It is set within an impressive modern development on Abbey Road, this stylish 2 bedroom, 2 reception room property offers ample living space with wooden floors, high-quality fixtures and fittings and large double glazed windows.

Situated on the second floor (with lift) the property comprises a light and spacious reception room, modern open-plan kitchen with granite worktop and dishwasher, master bedroom with en suite shower room, a further double bedroom, family bathroom and a separate study accessible from either the reception or the hallway. The property further benefits from two private balconies from both the reception and the master bedroom.