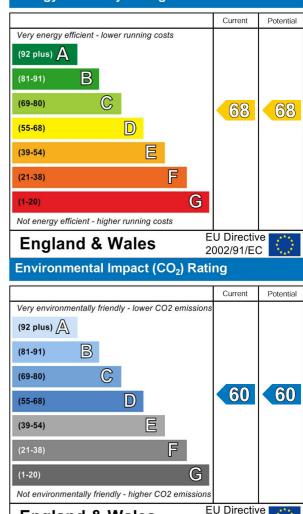

ed





**Third Floor**Approx. 37.0 sq. metres (397.8 sq. feet)



Total area: approx. 37.0 sq. metres (397.8 sq. feet)

## Property Overview

| Location   | Bloomsbury, NW1  |
|------------|------------------|
| Price      | £1,841 Per Month |
| Bedrooms   | 0                |
| Bathrooms  | 1                |
| Receptions | 1                |
| Council    |                  |
| Tax Band   | В                |
| Furnishing | Furnished        |

## Key Features

- Smart Residential Development
- Superb Studio Apartment
- Close Proximity To Local Shops And Amenities
- Well-Sized Reception
- Modern Kitchen
- Part Tiled Bathroom
- Ideal For UCL Or Regents College Students
- Moments From Warren Street Underground Station
- London`s Finest Universities Are Within Walking Distance
- Must See





IMPORTANT NOTICE: All of the information is intended only as a guide to a prospective purchaser and does not constitute any part of an offer or contract. Any measurements or distances referred to herein are approximate only. Any information contained herein (whether in the text, plans or photographs) is given in good faith and cannot be relied upon as being a statement or representation of fact. Should you proceed with the purchase of the property, your solicitor must verify these details. We have not carried out a detailed survey nor tested the services, appliances and specific fittings. In accordance with current legislation we would advise you that the measurements on these particulars are imperial. The formula for conversion to metric is as follows:- 1' (one foot) = 30.4cm (centimetr