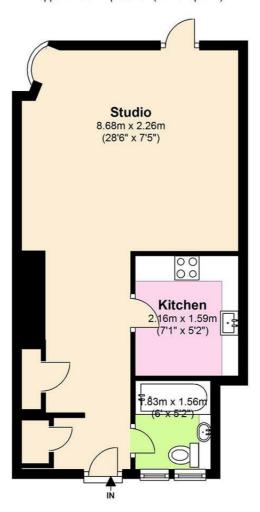

Warren Court, Euston, NW1 £1,841 Per Month Furnished

**Third Floor**Approx. 37.0 sq. metres (397.8 sq. feet)

Total area: approx. 37.0 sq. metres (397.8 sq. feet)

## Key Features

- Smart Residential Development
- Superb Studio Apartment
- Close Proximity To Local Shops And Amenities
- Well-Sized Reception
- Modern Kitchen
- Part Tiled Bathroom
- Ideal For UCL Or Regents College Students
- Moments From Warren Street Underground Station
- London`s Finest Universities Are Within Walking Distance
- Must See