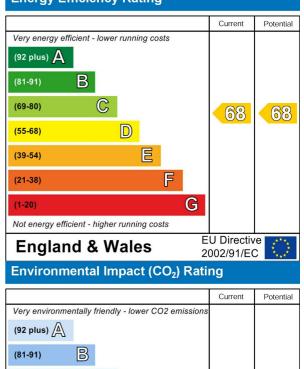

Warren Court, Euston, NW1 ₤2,470 Per Month Furnished









Total area: approx. 37.0 sq. metres (397.8 sq. feet)

## Property Overview

| Location   | Bloomsbury, NW1  |
|------------|------------------|
| Price      | £2,470 Per Month |
| Bedrooms   | 0                |
| Bathrooms  | 1                |
| Receptions | 1                |
| Council    |                  |
| Tax Band   | В                |
| Furnishing | Furnished        |

## Key Features

- Smart Residential Development
- Superb Studio Apartment
- Close Proximity To Local Shops And Amenities
- Well-Sized Reception
- Modern Kitchen
- Part Tiled Bathroom
- Ideal For UCL Or Regents College Students
- Moments From Warren Street Underground Station
- London's Finest Universities Are Within Walking Distance
- Must See







Residential Estate Agents

IMPORTANT NOTICE: All of the information is intended only as a guide to a prospective purchaser and does not constitute any part of an offer or contract. Any measurements or distances referred to herein are approximate only. Any information contained herein (whether in the text, plans or photographs) is given in good faith and cannot be relied upon as being a statement or representation of fact. Should you proceed with the purchase of the property, your solicitor must verify these details. We have not carried out a detailed survey nor tested the services, appliances and specific fittings. In accordance with current legislation we would advise you that the measurements on these particulars are imperial. The formula for conversion to metric is as follows:- 1' (