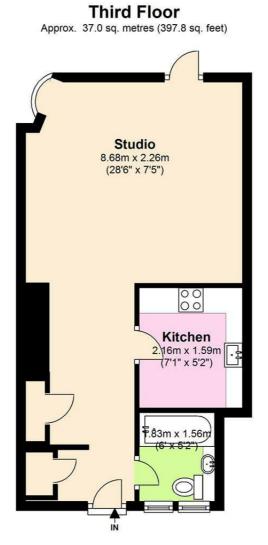

Warren Court, Euston, NW1 ₤2,470 Per Month Furnished

Total area: approx. 37.0 sq. metres (397.8 sq. feet)