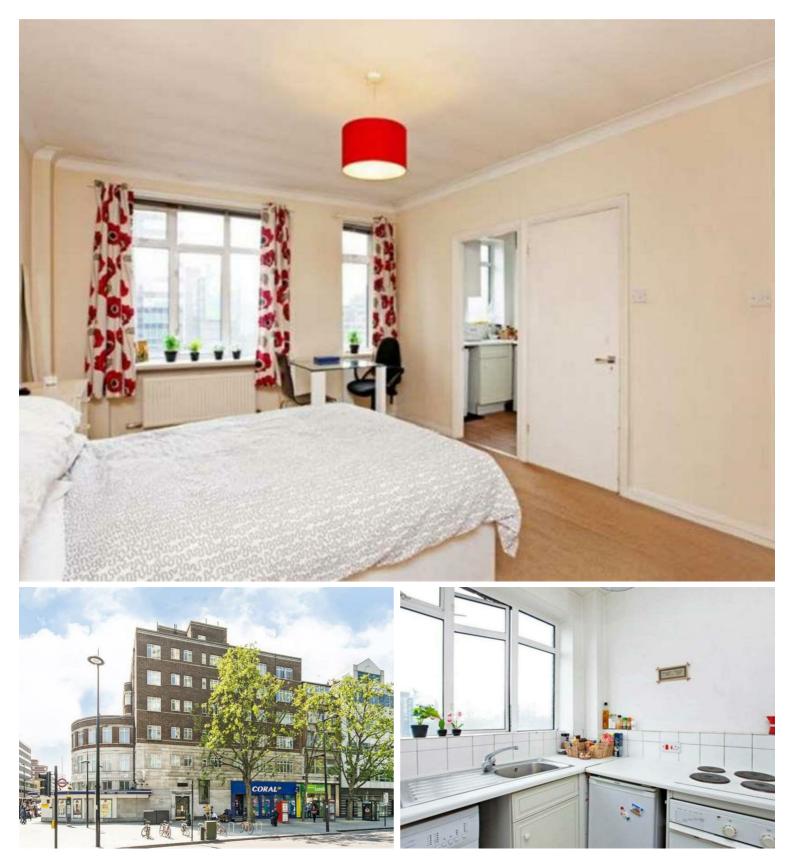

Warren Court, Euston, NW1 ₤2,470 Per Month Furnished

Total area: approx. 37.0 sq. metres (397.8 sq. feet)

## Property Overview

| Location   | Bloomsbury, NW1  |
|------------|------------------|
| Price      | £2,470 Per Month |
| Bedrooms   | 0                |
| Bathrooms  | 1                |
| Receptions | 1                |
| Council    |                  |
| Tax Band   | В                |
| Furnishing | Furnished        |

## Key Features

- Smart Residential Development
- Superb Studio Apartment
- Close Proximity To Local Shops And Amenities
- Well-Sized Reception
- Modern Kitchen
- Part Tiled Bathroom
- Ideal For UCL Or Regents College Students
- Moments From Warren Street Underground Station
- London's Finest Universities Are Within Walking Distance
- Must See