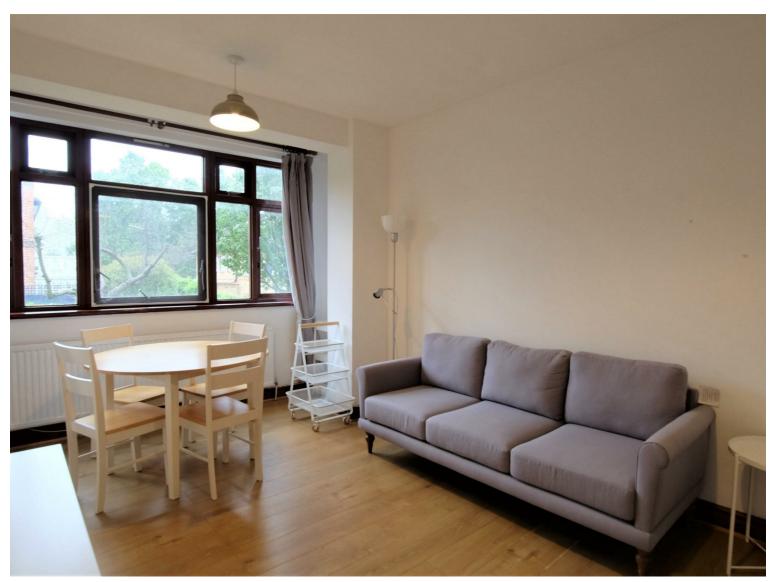

## Ascot Lodge, St John's Wood NW6 £1,700 Per Month Furnished

A superb 1 bedroom flat in a small purpose-built block offering spacious and well-proportioned rooms

The property comprises a bright reception overlooking the side garden, a double bedroom, a separate fully fitted kitchen and a family bathroom.

## Key Features

- Superb one bedroom
- Large bright reception
- Seperate kitchen
- Bathroom with shower and bath
- Wooden Floors
- **Ground Floor**
- Small communal garden
- Close Shops and transport

IMPORTANT NOTICE: All of the information is intended only as a guide to a prospective purchaser and does not constitute any part of an offer or contract. Any measurements or distances referred to herein are approximate only. Any information contained herein (whether in the text, plans or photographs) is given in good faith and cannot be relied upon as being a statement or representation of fact. Should you proceed with the purchase of the property, your solicitor must verify these details. We have not carried out a detailed survey nor tested the services, appliances and specific fittings. In accordance with current legislation we would advise you that the measurements on these particulars are imperial. The formula for conversion to metric is as follows:- 1' (one foot) = 30.4cm (centimetres), 1m (one metre) = 3'29 (feet).