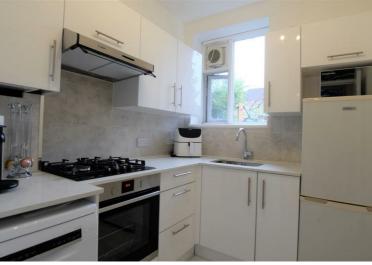

## Ascot Lodge, St John's Wood NW6 £1,700 Per Month Furnished

A superb 1 bedroom flat in a small purpose-built block offering spacious and well-proportioned rooms

The property comprises a bright reception overlooking the side garden, a double bedroom, a separate fully fitted kitchen and a family bathroom.

## Key Features

- Superb one bedroom
- Large bright reception
- Seperate kitchen
- Bathroom with shower and bath
- Wooden Floors
- **Ground Floor**
- Small communal garden
- Close Shops and transport

IMPORTANT NOTICE: All of the information is intended only as a guide to a prospective purchaser and does not constitute any part of an offer or contract. Any measurements or distances referred to herein are approximate only. Any information contained herein (whether in the text, plans or photographs) is given in good faith and cannot be relied upon as being a statement or representation of fact. Should you proceed with the purchase of the property, your solicitor must verify these details. We have not carried out a detailed survey nor tested the services, appliances and specific fittings. In accordance with current legislation we would advise you that the measurements on these particulars are imperial. The formula for conversion to metric is as follows:- 1' (one foot) = 30.4cm (centimetres), 1m (one metre) = 3'29 (feet).