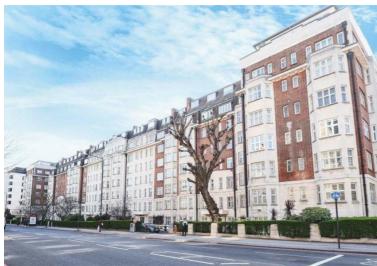

Wellington Road, St John's Wood, NW8 £3,336 Per Month Furnished

## Property Overview

| Location   | St John's Wood, NW8 |
|------------|---------------------|
| Price      | £3,336 Per Month    |
| Bedrooms   | 2                   |
| Bathrooms  | 1                   |
| Receptions | 1                   |
| Council    |                     |
| Tax Band   |                     |
| Furnishing | Furnished           |

## Key Features

- Luxury Block
- 24 Hour Porter
- Lift
- Close Amenties
- Spearte WC
- Large Reception
- Available June 22

IMPORTANT NOTICE: All of the information is intended only as a guide to a prospective purchaser and does not constitute any part of an offer or contract. Any measurements or distances referred to herein are approximate only. Any information contained herein (whether in the text, plans or photographs) is given in good faith and cannot be relied upon as being a statement or representation of fact. Should you proceed with the purchase of the property, your solicitor must verify these details. We have not carried out a detailed survey nor tested the services, appliances and specific fittings. In accordance with current legislation we would advise you that the measurements on these particulars are imperial. The formula for conversion to metric is as follows:- 1' (one foot) = 30.4cm (centimetres), 1m (one metre) = 3'29 (feet).