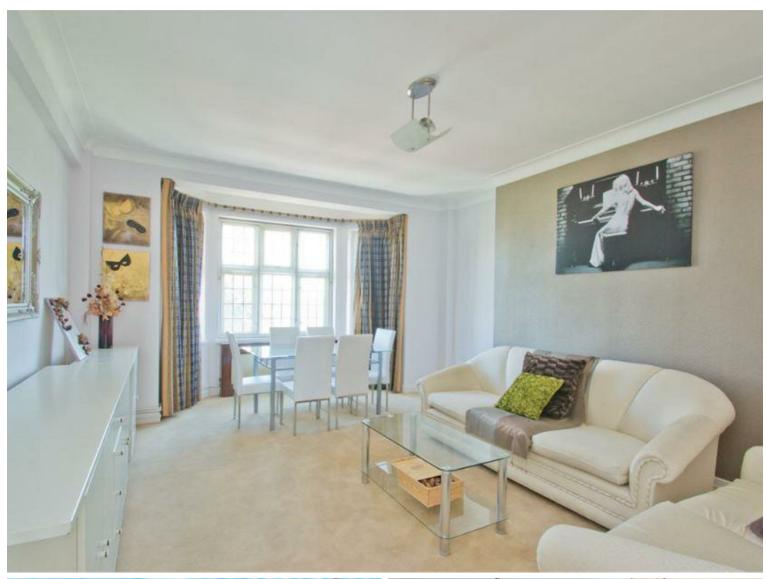

Wellington Road, St John's Wood, NW8 £3,336 Per Month Furnished

## Property Overview

| Location   | St John's Wood, NW8 |
|------------|---------------------|
| Price      | £3,336 Per Month    |
| Bedrooms   | 2                   |
| Bathrooms  | 1                   |
| Receptions | 1                   |
| Council    |                     |
| Tax Band   |                     |
| Furnishing | Furnished           |

## Key Features

- Luxury Block
- 24 Hour Porter
- Lift
- Close Amenties
- Spearte WC
- Large Reception
- Available June 22

IMPORTANT NOTICE: All of the information is intended only as a guide to a prospective purchaser and does not constitute any part of an offer or contract. Any measurements or distances referred to herein are approximate only. Any information contained herein (whether in the text, plans or photographs) is given in good faith and cannot be relied upon as being a statement or representation of fact. Should you proceed with the purchase of the property, your solicitor must verify these details. We have not carried out a detailed survey nor tested the services, appliances and specific fittings. In accordance with current legislation we would advise you that the measurements on these particulars are imperial. The formula for conversion to metric is as follows:- 1' (one foot) = 30.4cm (centimetres), 1m (one metre) = 3'29 (feet).