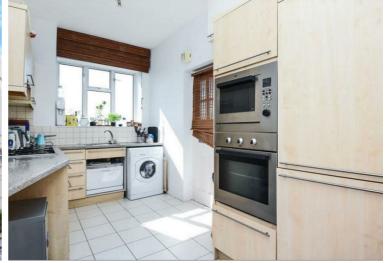

Wellington Road, St John's Wood, NW8 £3,336 Per Month Furnished

## Property Overview

| Location   | St John's Wood, NW8 |
|------------|---------------------|
| Price      | £3,336 Per Month    |
| Bedrooms   | 2                   |
| Bathrooms  | 1                   |
| Receptions | 1                   |
| Council    |                     |
| Tax Band   |                     |
| Furnishing | Furnished           |

## Key Features

- Luxury Block
- 24 Hour Porter
- Lift
- Close Amenties
- Spearte WC
- Large Reception
- Available June 22

IMPORTANT NOTICE: All of the information is intended only as a guide to a prospective purchaser and does not constitute any part of an offer or contract. Any measurements or distances referred to herein are approximate only. Any information contained herein (whether in the text, plans or photographs) is given in good faith and cannot be relied upon as being a statement or representation of fact. Should you proceed with the purchase of the property, your solicitor must verify these details. We have not carried out a detailed survey nor tested the services, appliances and specific fittings. In accordance with current legislation we would advise you that the measurements on these particulars are imperial. The formula for conversion to metric is as follows:- 1' (one foot) = 30.4cm (centimetres), 1m (one metre) = 3'29 (feet).