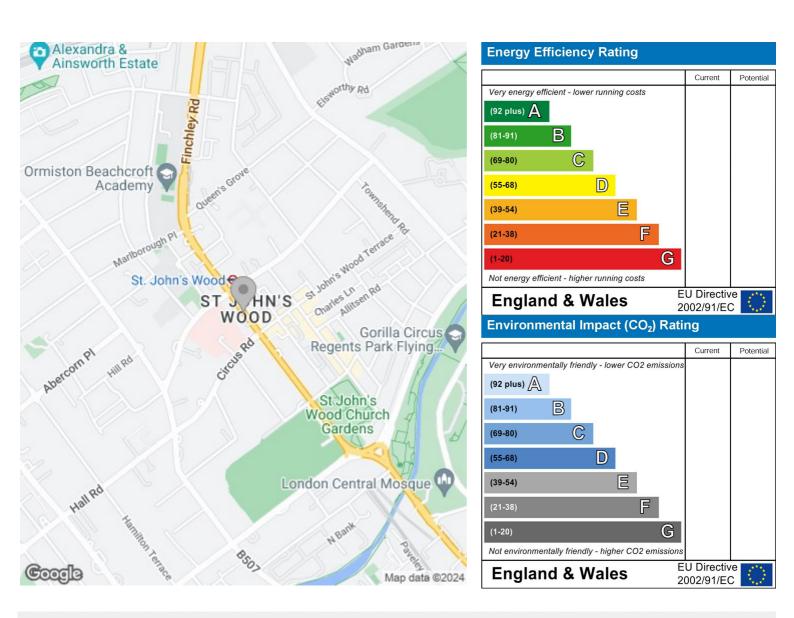

Wellington Road, St John's Wood, NW8 £3,336 Per Month Furnished









## Property Overview

| Location   | St John's Wood, NW8 |
|------------|---------------------|
| Price      | £3,336 Per Month    |
| Bedrooms   | 2                   |
| Bathrooms  | 1                   |
| Receptions | 1                   |
| Council    |                     |
| Tax Band   |                     |
| Furnishing | Furnished           |

## Key Features

- Luxury Block
- 24 Hour Porter
- Lift
- Close Amenties
- Spearte WC
- Large Reception
- Available June 22



IMPORTANT NOTICE: All of the information is intended only as a guide to a prospective purchaser and does not constitute any part of an offer or contract. Any measurements or distances referred to herein are approximate only. Any information contained herein (whether in the text, plans or photographs) is given in good faith and cannot be relied upon as being a statement or representation of fact. Should you proceed with the purchase of the property, your solicitor must verify these details. We have not carried out a detailed survey nor tested the services, appliances and specific fittings. In accordance with current legislation we would advise you that the measurements on these particulars are imperial. The formula for conversion to metric is as follows:- 1' (one foot) = 30.4cm (centimetr