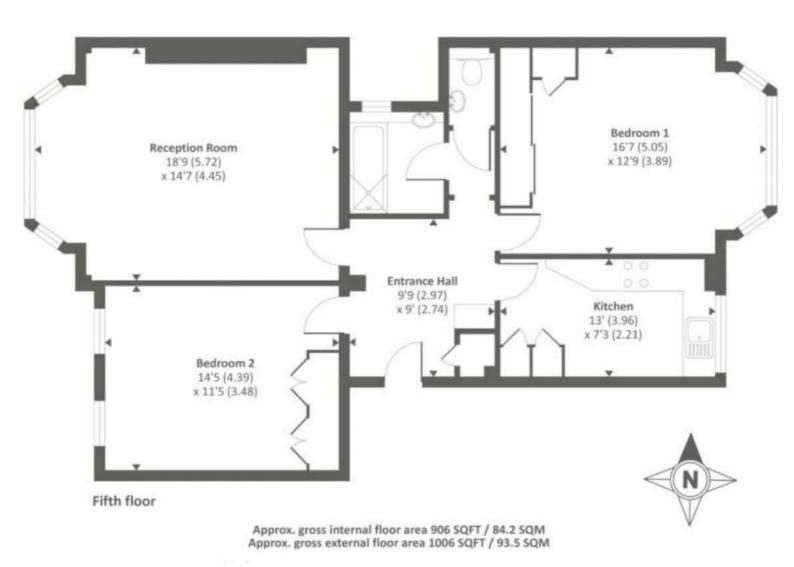

## Property Overview

| Location   | St John's Wood, NW8 |
|------------|---------------------|
| Price      | £3,336 Per Month    |
| Bedrooms   | 2                   |
| Bathrooms  | 1                   |
| Receptions | 1                   |
| Council    |                     |
| Tax Band   |                     |
| Furnishing | Furnished           |