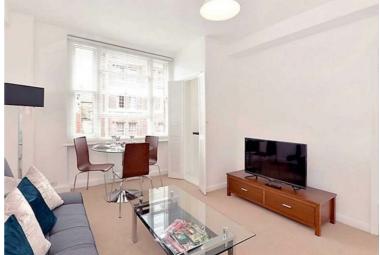

Hill Street, Mayfair, W1 £2,600 Per Month Furnished

This modern studio flat is situated on a prime residential street in London W1, the apartment comprises studio room, kitchenette and a modern bathroom. The apartment is in one of London's most prestigious locations, Mayfair. The building benefits from spacious living accommodation, lift service, on-site building manager, and is nestled conveniently between two of London's parks - Hyde Park and Green Park. London underground stations, Green Park, Bond Street and Marble Arch are all within a short stroll away.

## Key Features

- Large Studio Apartment
- Good Sized Kitchen
- Modern Bathroom
- Plenty of Local amenities
- Lots of TransportLinks
- Great Location
- Close to Transport Links

IMPORTANT NOTICE: All of the information is intended only as a guide to a prospective purchaser and does not constitute any part of an offer or contract. Any measurements or distances referred to herein are approximate only. Any information contained herein (whether in the text, plans or photographs) is given in good faith and cannot be relied upon as being a statement or representation of fact. Should you proceed with the purchase of the property, your solicitor must verify these details. We have not carried out a detailed survey nor tested the services, appliances and specific fittings. In accordance with current legislation we would advise you that the measurements on these particulars are imperial. The formula for conversion to metric is as follows:- 1' (one foot) = 30.4cm (centimetres), 1m (one metre) = 3'29 (feet).