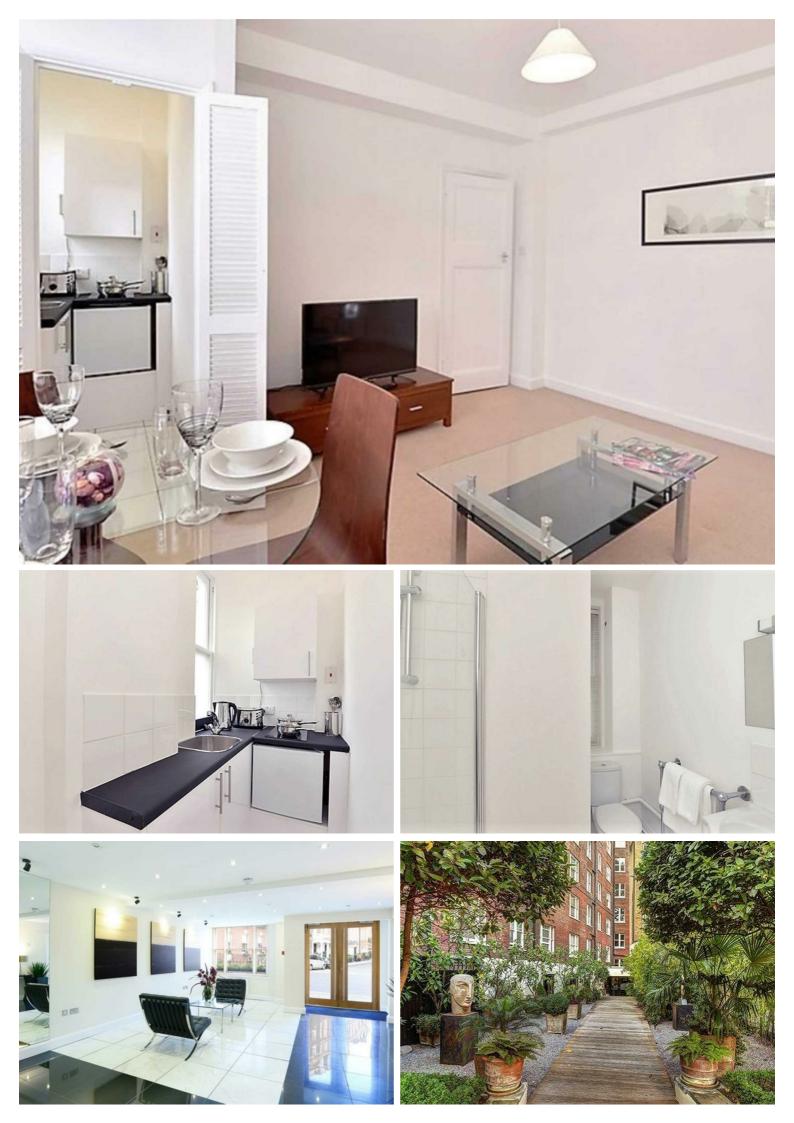

Hill Street, Mayfair, W1 £2,600 Per Month Furnished

This modern studio flat is situated on a prime residential street in London W1, the apartment comprises studio room, kitchenette and a modern bathroom. The apartment is in one of London's most prestigious locations, Mayfair. The building benefits from spacious living accommodation, lift service, on-site building manager, and is nestled conveniently between two of London's parks - Hyde Park and Green Park. London underground stations, Green Park, Bond Street and Marble Arch are all within a short stroll away.

## Key Features

- Large Studio Apartment
- Good Sized Kitchen
- Modern Bathroom
- Plenty of Local amenities
- Lots of TransportLinks
- Great Location
- Close to Transport Links

IMPORTANT NOTICE: All of the information is intended only as a guide to a prospective purchaser and does not constitute any part of an offer or contract. Any measurements or distances referred to herein are approximate only. Any information contained herein (whether in the text, plans or photographs) is given in good faith and cannot be relied upon as being a statement or representation of fact. Should you proceed with the purchase of the property, your solicitor must verify these details. We have not carried out a detailed survey nor tested the services, appliances and specific fittings. In accordance with current legislation we would advise you that the measurements on these particulars are imperial. The formula for conversion to metric is as follows:- 1' (one foot) = 30.4cm (centimetres), 1m (one metre) = 3'29 (feet).