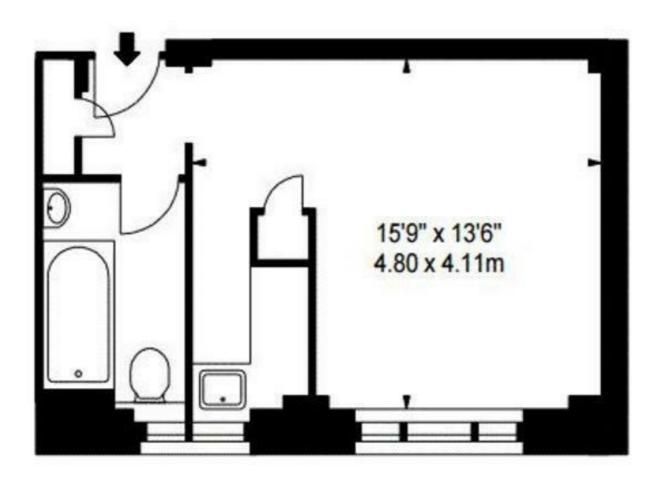

## APPROX. GROSS INTERNAL AREA \* 293 Ft 2 - 27.22 M 2

## \* As Defined by RICS - Code of Measuring Practice

SECOND FLOOR