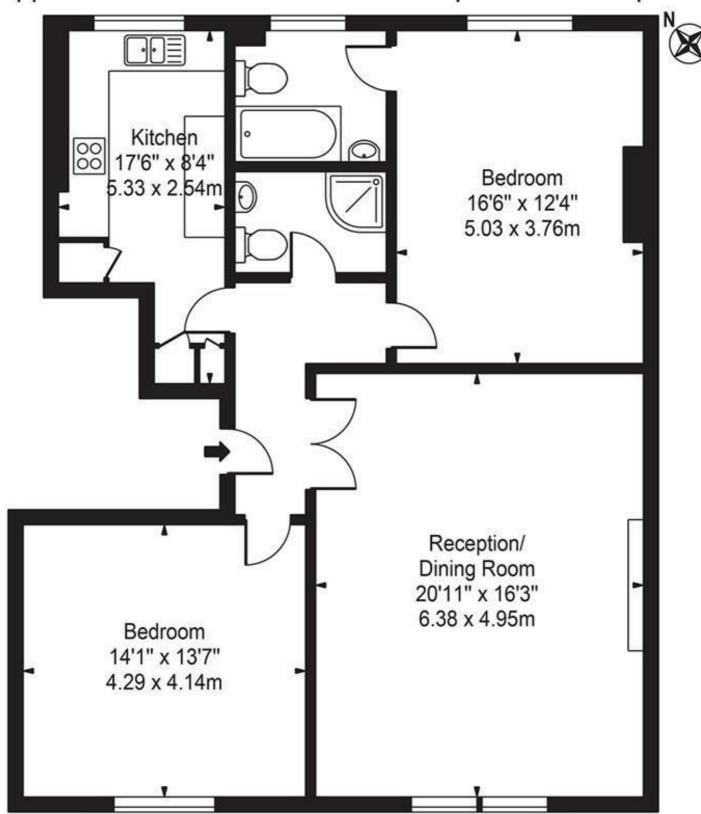

## **Hamilton Terrace**

Approx. Gross Internal Area 1030 Sq Ft - 95.69 Sq M

Third Floor
For Illustration Purposes Only - Not To Scale

## Property Overview

| Location   | St Johns Wood, NW8 |
|------------|--------------------|
| Price      | £3,250 Per Month   |
| Bedrooms   | 2                  |
| Bathrooms  | 2                  |
| Receptions | 1                  |
| Council    |                    |
| Tax Band   |                    |
| Furnishing | Furnished          |