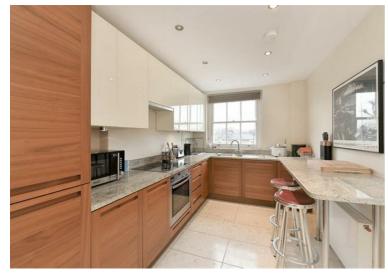

Open plan kitchen, exposed beams, wooden flooring in reception area, 2 bathrooms and good sized bedrooms.