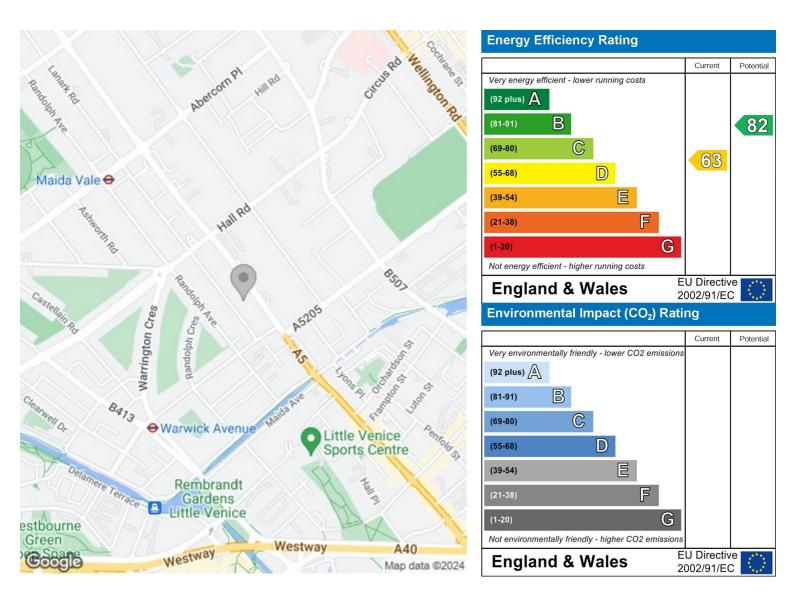

## Maida Vale, London W9 ₤4,312 Per Month Furnished

Stunning refurbishment to provide huge 3 bedroom, 2 reception room apartment in a popular red brick mansion block in the heart of Maida Vale.









## Property Overview

| Location   | , W9             |
|------------|------------------|
| Price      | £4,312 Per Month |
| Bedrooms   | 3                |
| Bathrooms  | 3                |
| Receptions | 2                |
| Council    |                  |
| Tax Band   |                  |
| Furnishing | Furnished        |

## Key Features

- All New
- Huge reception
- Bright apartment
- 4th Floor
- 24 Hour porter
- Great Location
- Furnished



IMPORTANT NOTICE: All of the information is intended only as a guide to a prospective purchaser and does not constitute any part of an offer or contract. Any measurements or distances referred to herein are approximate only. Any information contained herein (whether in the text, plans or photographs) is given in good faith and cannot be relied upon as being a statement or representation of fact. Should you proceed with the purchase of the property, your solicitor must verify these details. We have not carried out a detailed survey nor tested the services, appliances and specific fittings. In accordance with current legislation we would advise you that the measurements on these particulars are imperial. The formula for conversion to metric is as follows:- 1' (one foot) = 30.4cm (centimetr