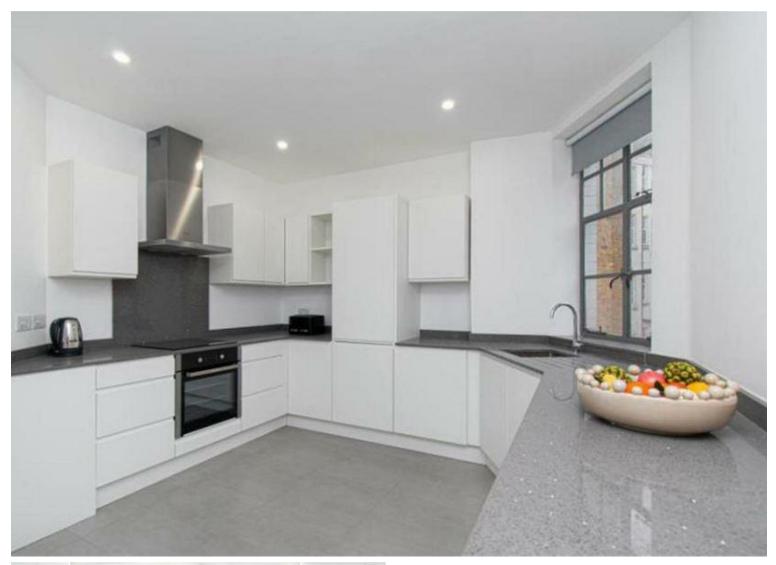

## Maida Vale, London W9 ₤4,312 Per Month Furnished

Stunning refurbishment to provide huge 3 bedroom, 2 reception room apartment in a popular red brick mansion block in the heart of Maida Vale.

## Key Features

- All New
- Huge reception
- Bright apartment
- 4th Floor
- 24 Hour porter
- Great Location
- Furnished

IMPORTANT NOTICE: All of the information is intended only as a guide to a prospective purchaser and does not constitute any part of an offer or contract. Any measurements or distances referred to herein are approximate only. Any information contained herein (whether in the text, plans or photographs) is given in good faith and cannot be relied upon as being a statement or representation of fact. Should you proceed with the purchase of the property, your solicitor must verify these details. We have not carried out a detailed survey nor tested the services, appliances and specific fittings. In accordance with current legislation we would advise you that the measurements on these particulars are imperial. The formula for conversion to metric is as follows:- 1' (one foot) = 30.4cm (centimetres), 1m (one metre) = 3'29 (feet).