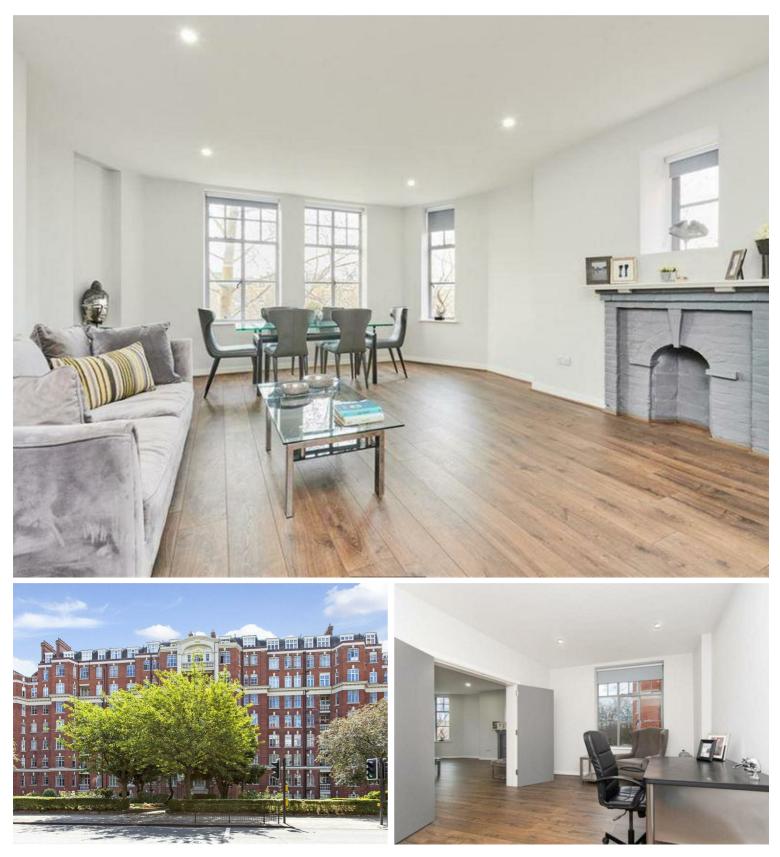

## Maida Vale, London W9 ₤4,312 Per Month Furnished

Stunning refurbishment to provide huge 3 bedroom, 2 reception room apartment in a popular red brick mansion block in the heart of Maida Vale.

## Key Features

- All New
- Huge reception
- Bright apartment
- 4th Floor
- 24 Hour porter
- Great Location
- Furnished

IMPORTANT NOTICE: All of the information is intended only as a guide to a prospective purchaser and does not constitute any part of an offer or contract. Any measurements or distances referred to herein are approximate only. Any information contained herein (whether in the text, plans or photographs) is given in good faith and cannot be relied upon as being a statement or representation of fact. Should you proceed with the purchase of the property, your solicitor must verify these details. We have not carried out a detailed survey nor tested the services, appliances and specific fittings. In accordance with current legislation we would advise you that the measurements on these particulars are imperial. The formula for conversion to metric is as follows:- 1' (one foot) = 30.4cm (centimetres), 1m (one metre) = 3'29 (feet).