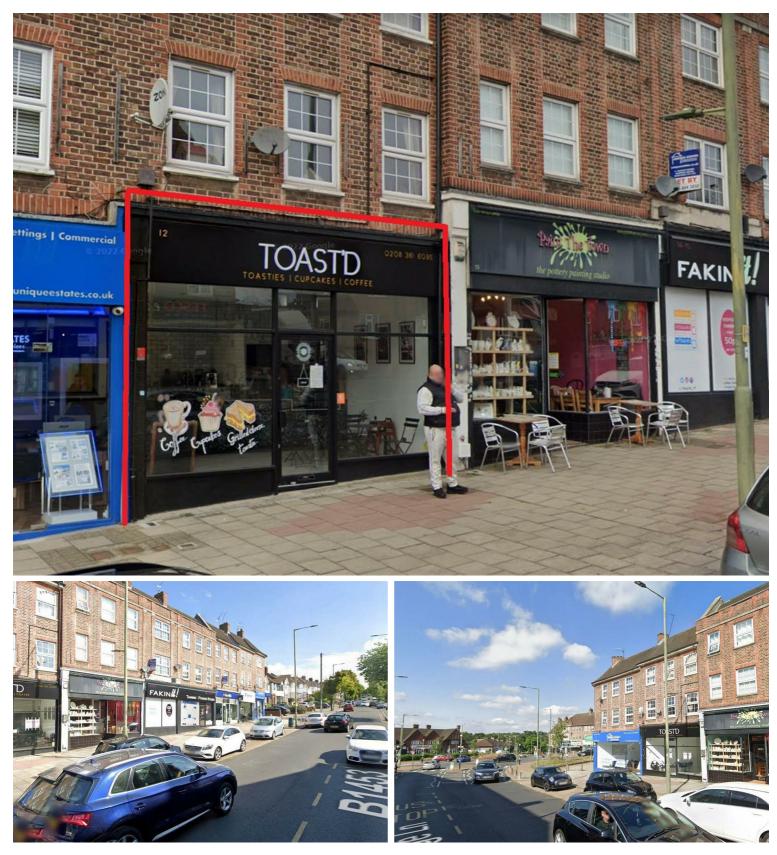

## Hampden Square, Southgate N14 ₤299,950 null

A superb ground floor retail unit with a wide frontage, a strong presence on this very popular high Street

Ideally located, this large retail store offers a bright, open planned retail space ready for incoming tenant

Nearby shops include Tesco Express And Domino's Pizza

Size: Approx 600 sq ft over ground floor Council: Barnet EPC Rating: C

83 Boundary Road | St John's Wood | London NW8 ORG 020 7625 1000 | info@greenstone.com | greenstone.com

## Key Features

- Highly Visible Unit
- Good Condition / Low Refurbishment Cost
- Long Rent Free Available
- Low Deposit Required
- Landlord Will Allow Hot Food / Restaurant Usage
- New Lease
- Rent Negotiable
- Excellent Shop Front
- Great Retail Space
- Must See