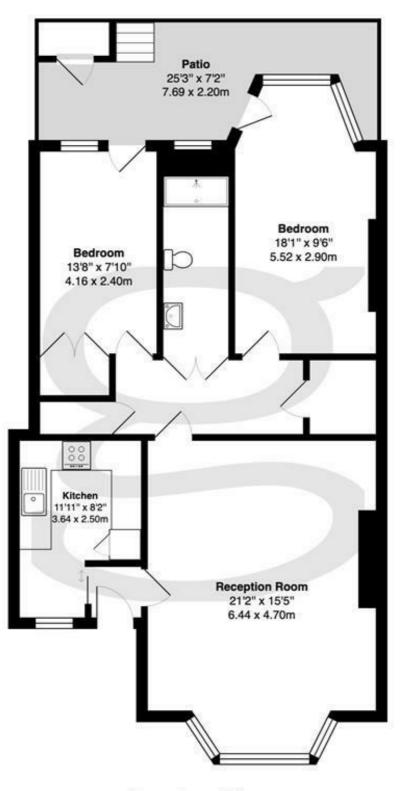

## Abbey Road St John`s Wood NW8 ₤800,000 Subject to contract

A superb apartment set back from Abbey Road boasting a private entrance, a private rear patio, and allocated off-street parking.

Recently undergone complete refurbishment, this spacious and well-designed (890 sq ft / 82.7 sq m) property offers a separate fully fitted kitchen, a generously sized reception with a bay window, two double bedrooms, a luxurious shower room, and a peaceful rear private patio.

Lower Ground Floor

Abbey Road NW8

Total Gross Area: 890 ft<sup>2</sup> ... 82.7 m<sup>2</sup> (excluding patio)

All measurements are approximate and for identification guideline purposes only, not to scale. Compliant with the RICS code of measuring practice