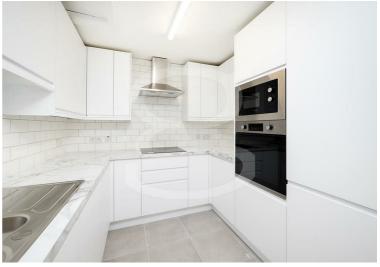

## Abbey Road St John`s Wood NW8 ₤800,000 Subject to contract

A superb apartment set back from Abbey Road boasting a private entrance, a private rear patio, and allocated off-street parking.

Recently undergone complete refurbishment, this spacious and well-designed (890 sq ft / 82.7 sq m) property offers a separate fully fitted kitchen, a generously sized reception with a bay window, two double bedrooms, a luxurious shower room, and a peaceful rear private patio.