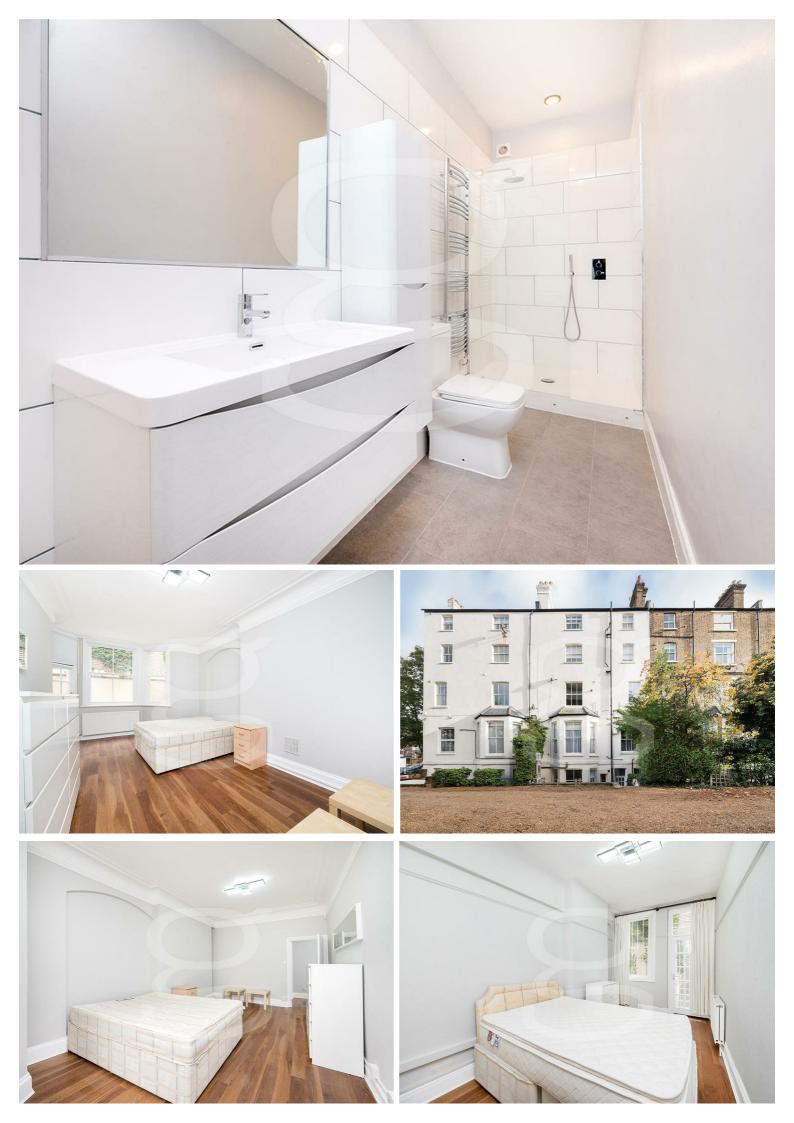

## Abbey Road St John`s Wood NW8 ₤800,000 Subject to contract

A superb apartment set back from Abbey Road boasting a private entrance, a private rear patio, and allocated off-street parking.

Recently undergone complete refurbishment, this spacious and well-designed (890 sq ft / 82.7 sq m) property offers a separate fully fitted kitchen, a generously sized reception with a bay window, two double bedrooms, a luxurious shower room, and a peaceful rear private patio.