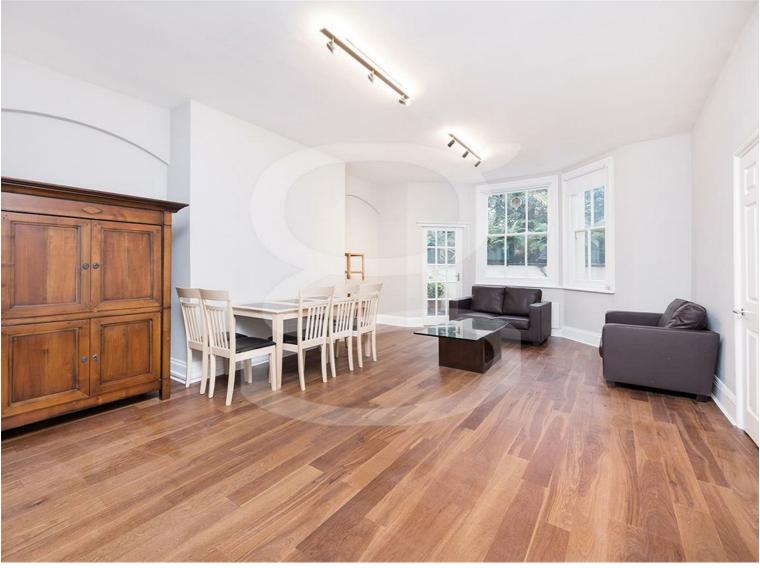

## Abbey Road St John`s Wood NW8 ₤800,000 Subject to contract

A superb apartment set back from Abbey Road boasting a private entrance, a private rear patio, and allocated off-street parking.

Recently undergone complete refurbishment, this spacious and well-designed (890 sq ft / 82.7 sq m) property offers a separate fully fitted kitchen, a generously sized reception with a bay window, two double bedrooms, a luxurious shower room, and a peaceful rear private patio.

## Key Features

- Private Entrance
- Share of Freehold
- Allocated off street Parking
- Rear Patio
- 890 sq ft
- No chain
- Sole Agent
- Wooden Floors

IMPORTANT NOTICE: All of the information is intended only as a guide to a prospective purchaser and does not constitute any part of an offer or contract. Any measurements or distances referred to herein are approximate only. Any information contained herein (whether in the text, plans or photographs) is given in good faith and cannot be relied upon as being a statement or representation of fact. Should you proceed with the purchase of the property, your solicitor must verify these details. We have not carried out a detailed survey nor tested the services, appliances and specific fittings. In accordance with current legislation we would advise you that the measurements on these particulars are imperial. The formula for conversion to metric is as follows:- 1' (one foot) = 30.4cm (centimetres), 1m (one metre) = 3'29 (feet).