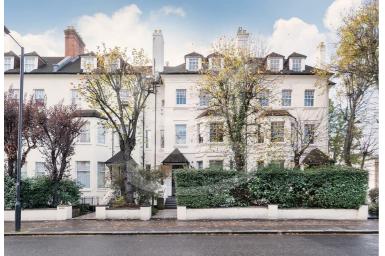

## Abbey Road St John`s Wood NW8 ₤800,000 Subject to contract

A superb apartment set back from Abbey Road boasting a private entrance, a private rear patio, and allocated off-street parking.

Recently undergone complete refurbishment, this spacious and well-designed (890 sq ft / 82.7 sq m) property offers a separate fully fitted kitchen, a generously sized reception with a bay window, two double bedrooms, a luxurious shower room, and a peaceful rear private patio.

The allocated off-street parking is set to the rear of the property via electric gates.

Ideally just a short stroll away from St John's Wood Underground Station (Jubilee Line) and the vibrant St John's Wood High Street, this prime location offers easy access to an array of charming boutique shops, restaurants, and coffee shops. Regents Park, Maida Vale and the West End are also within reach. al London.