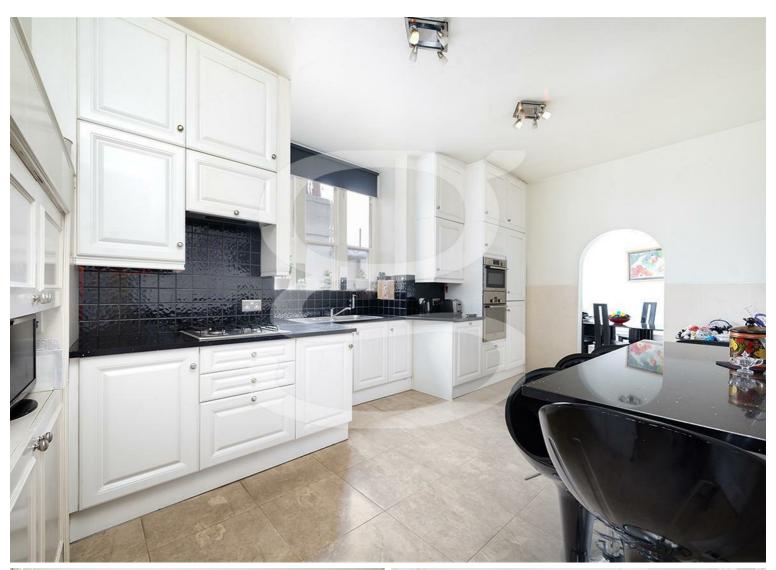

Arranged as a generously sized reception room with a large bay window, a spacious, well-equipped kitchen with a separate dining room, utility room, and rear balcony, a principal bedroom suite with a large bathroom, 3 further double bedrooms, a family bathroom, and a guest WC. Additionally, residents have access to beautifully maintained communal gardens for outdoor enjoyment.