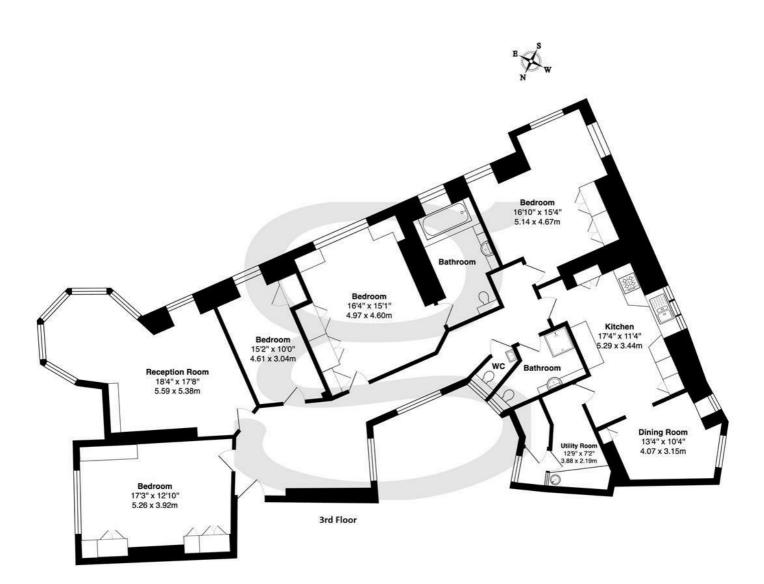

## Avenue Mansions, Hampstead NW3 £1,475,000 Subject to contract

An incredibly spacious, top-floor 4-bedroom apartment that offers over 2,150 square feet of well-lit, lateral living space with superb views over London. This apartment is known for its classic charm, featuring numerous original period details and exceptionally high ceilings throughout.

Arranged as a generously sized reception room with a large bay window, a spacious, well-equipped kitchen with a separate dining room, utility room, and rear balcony, a principal bedroom suite with a large bathroom, 3 further double bedrooms, a family bathroom, and a guest WC. Additionally, residents have access to beautifully maintained communal gardens for outdoor enjoyment.

## Avenue Mansions, Finchley Road NW3

Total Gross Area: 2061 ft² ... 191.5 m²

Floor plans are for identification and guideline purposes only, not to scale Compliant RICS code of measuring practice