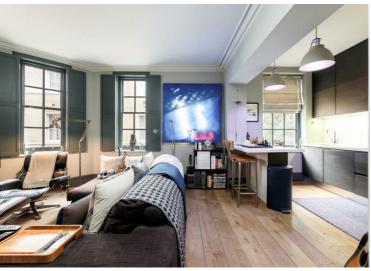

## Broad Court, Covent Garden, WC2 £1,095,000 Subject to contract

A truly stunning, interior-designed apartment, in the very heart of Covent Garden.

This wonderful property, arranged on the first floor of an ideally located building in Covent Garden offers a bright and airy reception room, with period features and high ceilings boasting a corner position that provides three large sash windows, a contemporary and fully fitted kitchen opening into the reception, a large double bedroom with feature fireplace, a luxury bathroom with shower, and a second bedroom/study.

## Key Features

- Stunning Interior designed apartment
- Wooden floors
- Period Features
- High Quality Throughout
- 2 bedrooms
- Bright and Airy
- High ceilings
- No Chain
- Sole Agent
- Superb Location