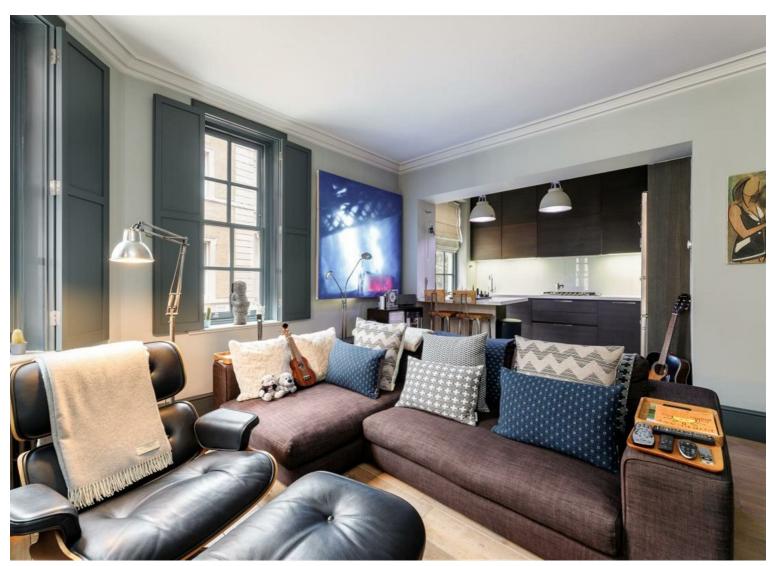

## Broad Court, Covent Garden, WC2 £1,095,000 Subject to contract

A truly stunning, interior-designed apartment, in the very heart of Covent Garden.

This wonderful property, arranged on the first floor of an ideally located building in Covent Garden offers a bright and airy reception room, with period features and high ceilings boasting a corner position that provides three large sash windows, a contemporary and fully fitted kitchen opening into the reception, a large double bedroom with feature fireplace, a luxury bathroom with shower, and a second bedroom/study.

## Key Features

- Stunning Interior designed apartment
- Wooden floors
- Period Features
- High Quality Throughout
- 2 bedrooms
- Bright and Airy
- High ceilings
- No Chain
- Sole Agent
- Superb Location