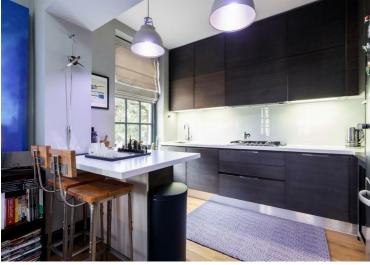

## Broad Court, Covent Garden, WC2 £1,095,000 Subject to contract

A truly stunning, interior-designed apartment, in the very heart of Covent Garden.

This wonderful property, arranged on the first floor of an ideally located building in Covent Garden offers a bright and airy reception room, with period features and high ceilings boasting a corner position that provides three large sash windows, a contemporary and fully fitted kitchen opening into the reception, a large double bedroom with feature fireplace, a luxury bathroom with shower, and a second bedroom/study.

## Key Features

- Stunning Interior designed apartment
- Wooden floors
- Period Features
- High Quality Throughout
- 2 bedrooms
- Bright and Airy
- High ceilings
- No Chain
- Sole Agent
- Superb Location