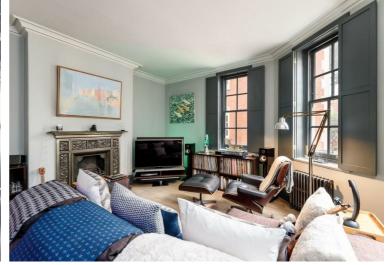

## Broad Court, Covent Garden, WC2 £1,095,000 Subject to contract

A truly stunning, interior-designed apartment, in the very heart of Covent Garden.

This wonderful property, arranged on the first floor of an ideally located building in Covent Garden offers a bright and airy reception room, with period features and high ceilings boasting a corner position that provides three large sash windows, a contemporary and fully fitted kitchen opening into the reception, a large double bedroom with feature fireplace, a luxury bathroom with shower, and a second bedroom/study.

## Key Features

- Stunning Interior designed apartment
- Wooden floors
- Period Features
- High Quality Throughout
- 2 bedrooms
- Bright and Airy
- High ceilings
- No Chain
- Sole Agent
- Superb Location