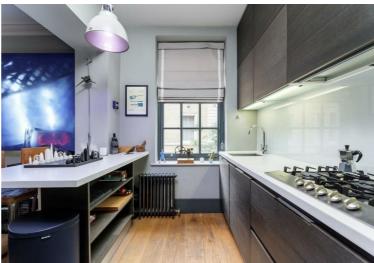

## Broad Court, Covent Garden, WC2 £1,095,000 Subject to contract

A truly stunning, interior-designed apartment, in the very heart of Covent Garden.

This wonderful property, arranged on the first floor of an ideally located building in Covent Garden offers a bright and airy reception room, with period features and high ceilings boasting a corner position that provides three large sash windows, a contemporary and fully fitted kitchen opening into the reception, a large double bedroom with feature fireplace, a luxury bathroom with shower, and a second bedroom/study.

## Key Features

- Stunning Interior designed apartment
- Wooden floors
- Period Features
- High Quality Throughout
- 2 bedrooms
- Bright and Airy
- High ceilings
- No Chain
- Sole Agent
- Superb Location