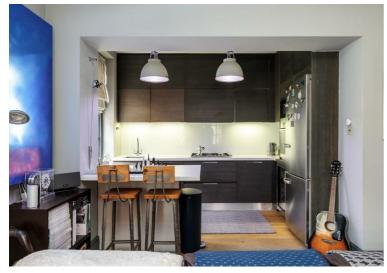

## Broad Court, Covent Garden, WC2 £1,095,000 Subject to contract

A truly stunning, interior-designed apartment, in the very heart of Covent Garden.

This wonderful property, arranged on the first floor of an ideally located building in Covent Garden offers a bright and airy reception room, with period features and high ceilings boasting a corner position that provides three large sash windows, a contemporary and fully fitted kitchen opening into the reception, a large double bedroom with feature fireplace, a luxury bathroom with shower, and a second bedroom/study.

## Key Features

- Stunning Interior designed apartment
- Wooden floors
- Period Features
- High Quality Throughout
- 2 bedrooms
- Bright and Airy
- High ceilings
- No Chain
- Sole Agent
- Superb Location