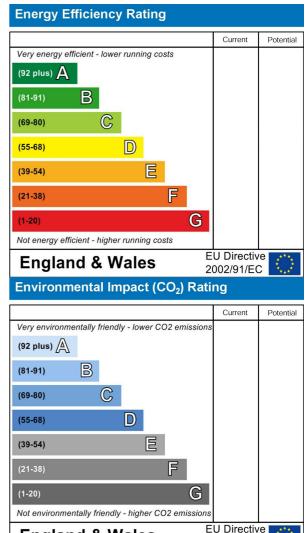

|
| Bathrooms           | 1                                             |
| Receptions          | 1                                             |
| Tenure              | Leasehold                                     |
| Council             | Westminster                                   |
| Tax Band            | Н                                             |
| Current Ground Rent | ТВС                                           |
| Service Charge      | £3092 pa                                      |
| Term                | Approx 103 years remain - expiring 24.12.2127 |

## Key Features

- Stunning Interior designed apartment
- Wooden floors
- Period Features
- High Quality Throughout
- 2 bedrooms
- Bright and Airy
- High ceilings
- No Chain
- Sole Agent
- Superb Location





IMPORTANT NOTICE: All of the information is intended only as a guide to a prospective purchaser and does not constitute any part of an offer or contract. Any measurements or distances referred to herein are approximate only. Any information contained herein (whether in the text, plans or photographs) is given in good faith and cannot be relied upon as being a statement or representation of fact. Should you proceed with the purchase of the property, your solicitor must verify these details. We have not carried out a detailed survey nor tested the services, appliances and specific fittings. In accordance with current legislation we would advise you that the measurements on these particulars are imperial. The formula for conversion to metric is as follows:- 1' (one foot) = 30.4cm (centimetr