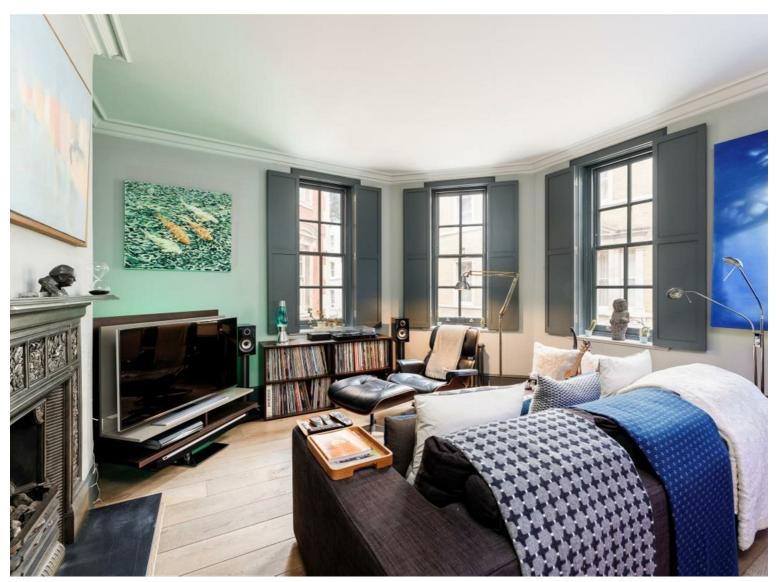

## Broad Court, Covent Garden, WC2 £1,095,000 Subject to contract

A truly stunning, interior-designed apartment, in the very heart of Covent Garden.

This wonderful property, arranged on the first floor of an ideally located building in Covent Garden offers a bright and airy reception room, with period features and high ceilings boasting a corner position that provides three large sash windows, a contemporary and fully fitted kitchen opening into the reception, a large double bedroom with feature fireplace, a luxury bathroom with shower, and a second bedroom/study.

## Key Features

- Stunning Interior designed apartment
- Wooden floors
- Period Features
- High Quality Throughout
- 2 bedrooms
- Bright and Airy
- High ceilings
- No Chain
- Sole Agent
- Superb Location