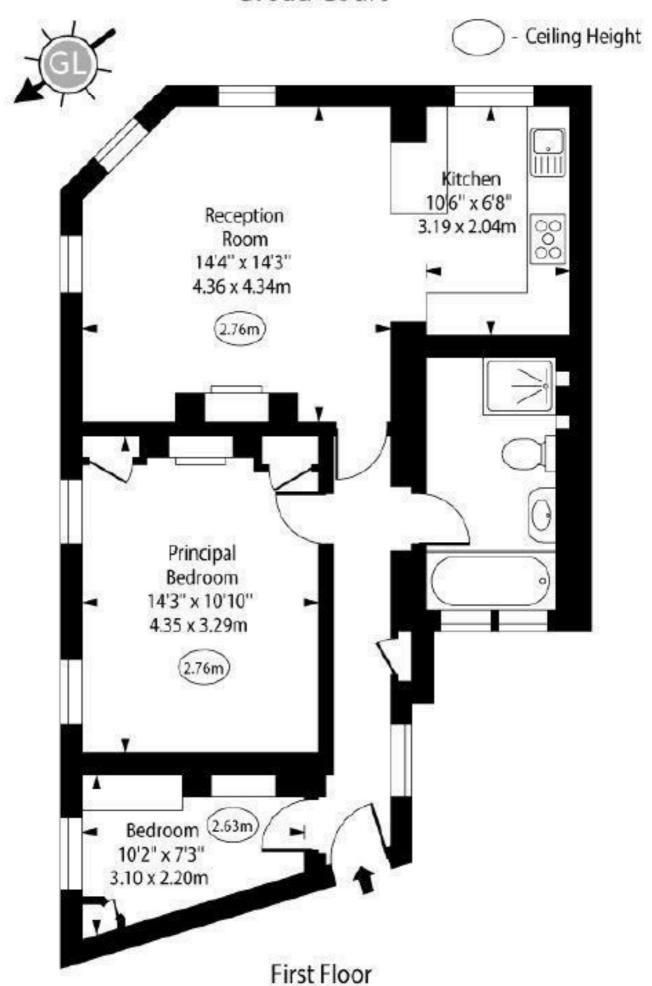

## **Broad Court**

Approx Gross Internal Area 682 Sq Ft - 63.36 Sq M

For Illustration Purposes Only - Not To Scale

## Broad Court, Covent Garden, WC2 £1,095,000 Subject to contract

A truly stunning, interior-designed apartment, in the very heart of Covent Garden.

This wonderful property, arranged on the first floor of an ideally located building in Covent Garden offers a bright and airy reception room, with period features and high ceilings boasting a corner position that provides three large sash windows, a contemporary and fully fitted kitchen opening into the reception, a large double bedroom with feature fireplace, a luxury bathroom with shower, and a second bedroom/study.