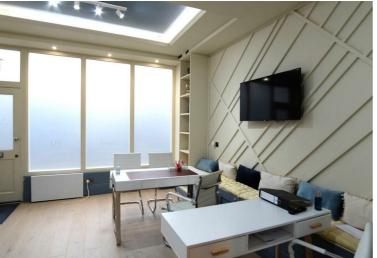

The unit offers approx. 280 sq ft with prominent window frontage, and high ceilings and is being offered in excellent. Benefiting from front forecourt.

## **Property Overview**

Overall Size -- 280 sq ft

Depth --

Width --

Lease -- New Lease to be agreed

Premium -- Nil

Rateable Value -- To Be Determined

Use Class -- E