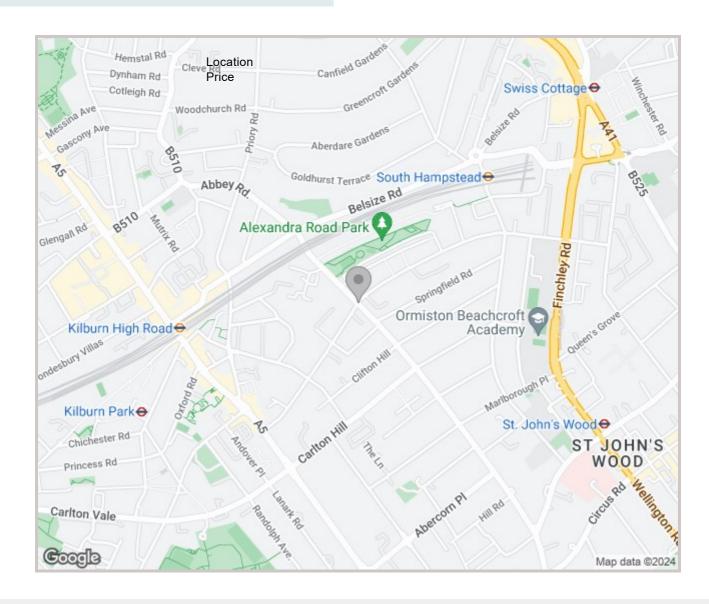

Boundary Road, St Johns Wood, NW8 £21,000 Per Annum Subject to contract

Brand New Self-Contained Shop - A superb ground-floor retail unit on the ever-popular Boundary Road, just off Abbey Road in St John's Wood.

The property is neighboured with a good selection of beauty salons, Coffee Shops and Restaurants and is well-positioned for excellent transport links on Abbey Road. St John's Wood Underground and Maida Vale Underground are also within easy walking distance.