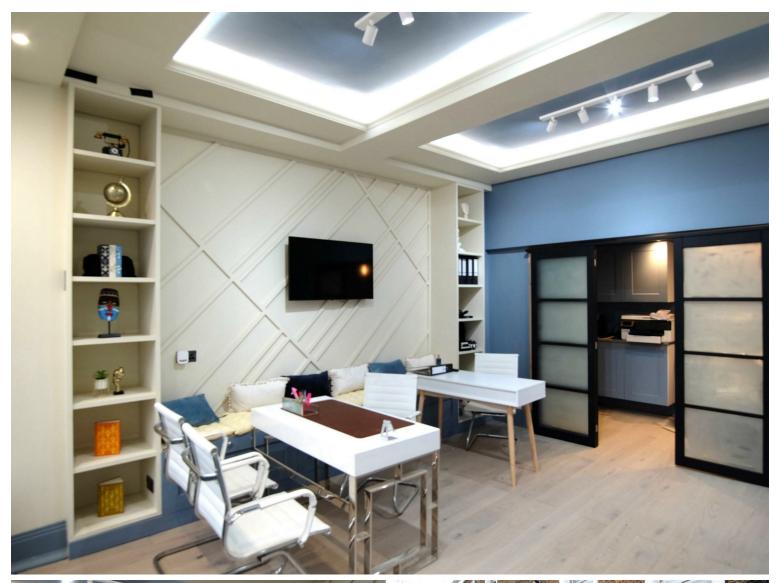

The unit offers approx. 280 sq ft with prominent window frontage, and high ceilings and is being offered in excellent. Benefiting from front forecourt.

## **Property Overview**

Overall Size -- 280 sq ft

Depth --

Width --

Lease -- New Lease to be agreed

Premium -- Nil

Rateable Value -- To Be Determined

Use Class -- E