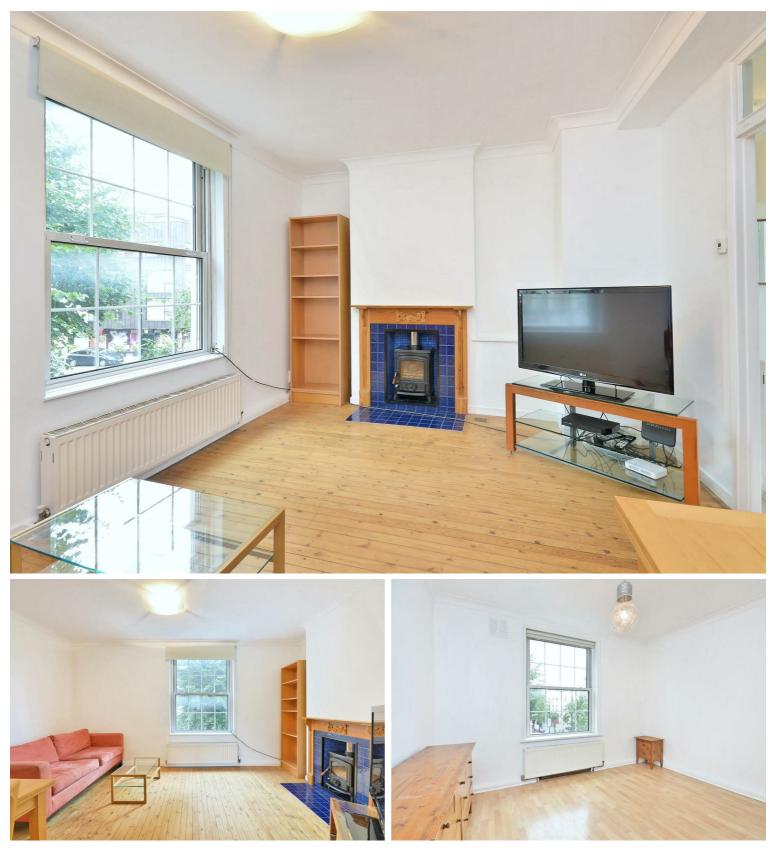

### Abbey Road, St Johns Wood, NW8 ₤2,250 Per Month Furnished/unfurnished

A great opportunity to live within a short stroll to the Boundary Road shops, bars, restaurants and the famous Abbey Road studios - A bright and spacious apartment with a balcony! The property comprises a bright reception room, separate fitted kitchen, two bedrooms, bathroom and a private balcony. The property benefits from access to communal gardens. Ideally located, on Abbey Road with Bus Route 189 to Brent Cross and Bus Route 139 to Baker Street and West Hampstead. Swiss Cottage and St John's Wood (Jubilee Line) are also within a short walk. The apartment also has a variety of shops, cafes and restaurants on its doorstep with the ever popular Boundary Village being on the next road.

### Key Features

- Receptiion Room
- Separate Kitchen
- 2 Bedrooms
- Bathroom
- Double Glazing
- Balcony
- Communal Gardens
- Bright & Spacious
- Great Location
- Close to Transport Links

IMPORTANT NOTICE: All of the information is intended only as a guide to a prospective purchaser and does not constitute any part of an offer or contract. Any measurements or distances referred to herein are approximate only. Any information contained herein (whether in the text, plans or photographs) is given in good faith and cannot be relied upon as being a statement or representation of fact. Should you proceed with the purchase of the property, your solicitor must verify these details. We have not carried out a detailed survey nor tested the services, appliances and specific fittings. In accordance with current legislation we would advise you that the measurements on these particulars are imperial. The formula for conversion to metric is as follows:- 1' (one foot) = 30.4cm (centimetres), 1m (one metre) = 3'29 (feet).