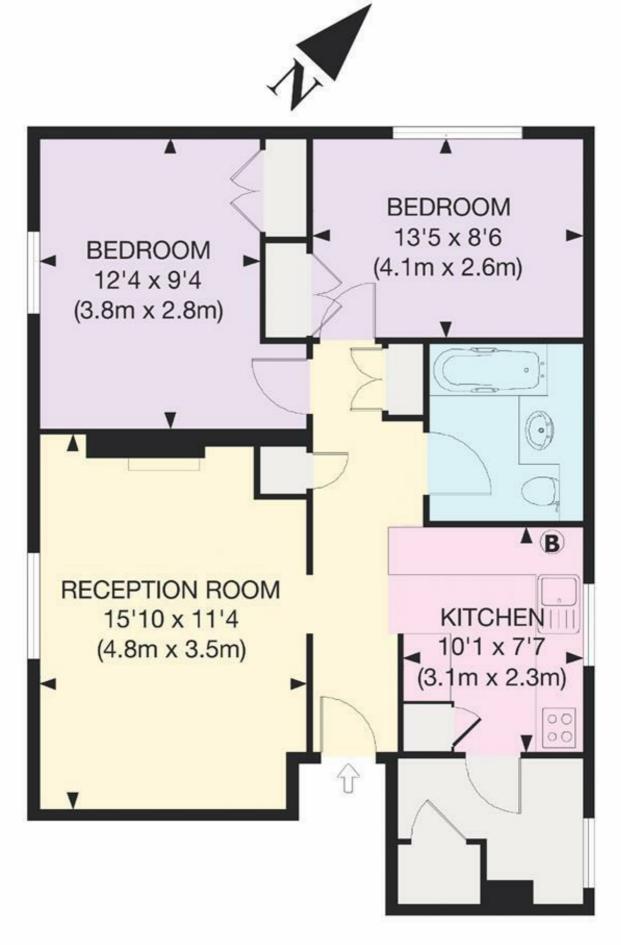

## FIRST FLOOR

# APPROX. GROSS INTERNAL FLOOR AREA 671 SQ FT / 62 SQ M

This floorplan is for illustration purposes and may not truly reflect design or dimensions and should not be used for valuation or condition purposes .