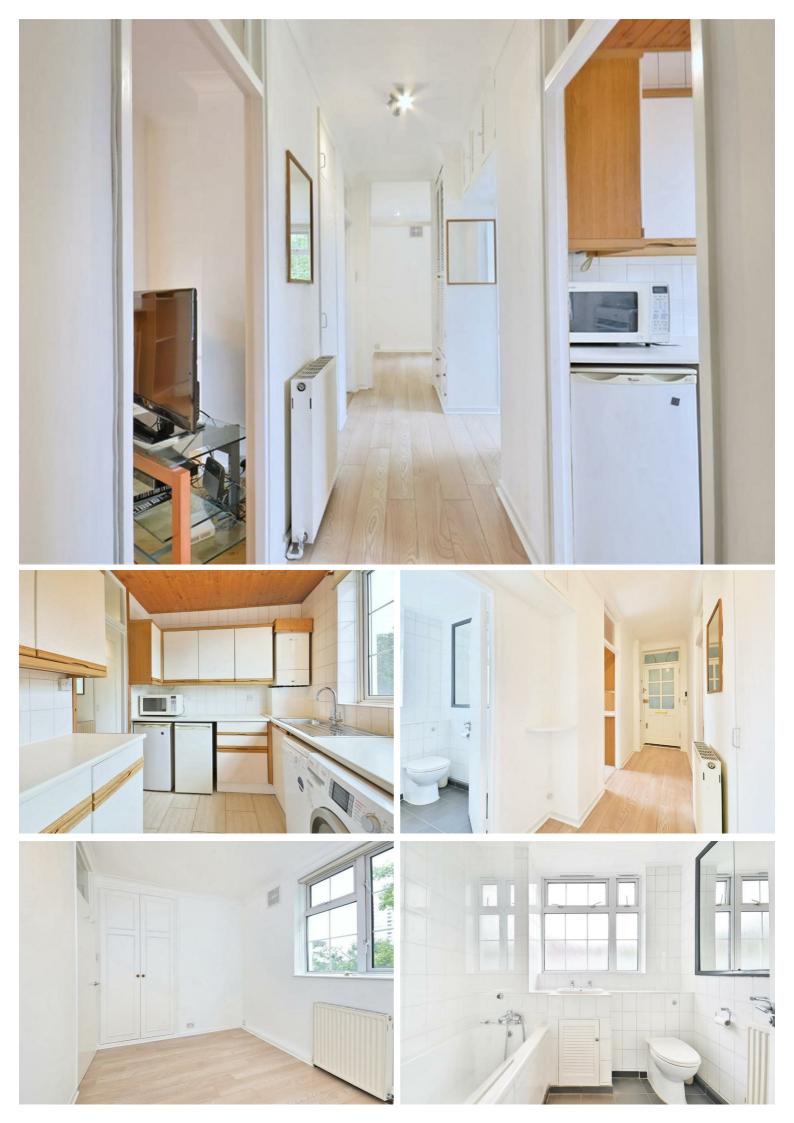

### Abbey Road, St Johns Wood, NW8 ₤2,250 Per Month Furnished/unfurnished

A great opportunity to live within a short stroll to the Boundary Road shops, bars, restaurants and the famous Abbey Road studios - A bright and spacious apartment with a balcony! The property comprises a bright reception room, separate fitted kitchen, two bedrooms, bathroom and a private balcony. The property benefits from access to communal gardens. Ideally located, on Abbey Road with Bus Route 189 to Brent Cross and Bus Route 139 to Baker Street and West Hampstead. Swiss Cottage and St John's Wood (Jubilee Line) are also within a short walk. The apartment also has a variety of shops, cafes and restaurants on its doorstep with the ever popular Boundary Village being on the next road.

### Key Features

- Receptiion Room
- Separate Kitchen
- 2 Bedrooms
- Bathroom
- Double Glazing
- Balcony
- Communal Gardens
- Bright & Spacious
- Great Location
- Close to Transport Links

IMPORTANT NOTICE: All of the information is intended only as a guide to a prospective purchaser and does not constitute any part of an offer or contract. Any measurements or distances referred to herein are approximate only. Any information contained herein (whether in the text, plans or photographs) is given in good faith and cannot be relied upon as being a statement or representation of fact. Should you proceed with the purchase of the property, your solicitor must verify these details. We have not carried out a detailed survey nor tested the services, appliances and specific fittings. In accordance with current legislation we would advise you that the measurements on these particulars are imperial. The formula for conversion to metric is as follows:- 1' (one foot) = 30.4cm (centimetres), 1m (one metre) = 3'29 (feet).