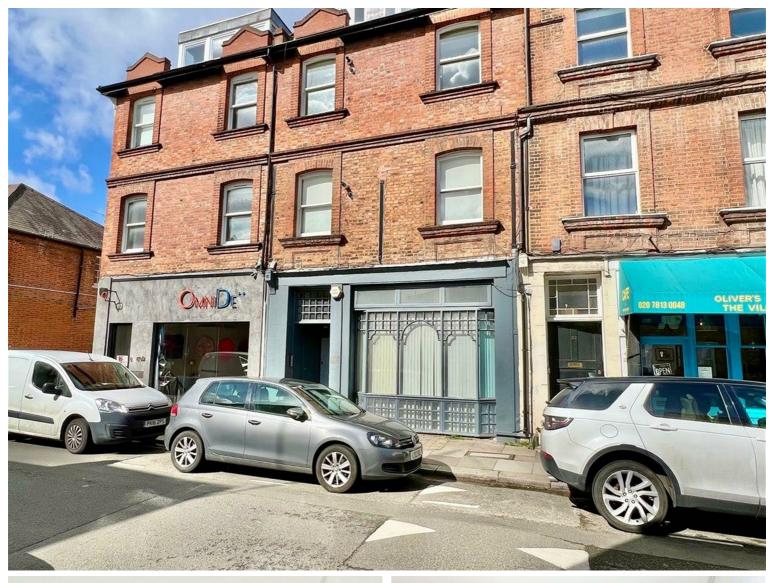

Belsize Lane, Belsize Park NW3 £38,000 Per Annum Subject to contract

A contemporary unit with a private entrance on Belsize Lane  $NW3\,$ 

Arranged over the ground and lower ground floor, the unit is currently arranged as offices, with mezzanine floors, plus a small kitchen area and two separate w/c's.

## **Property Overview**

Available for variety of uses

Flexible space

Very good location

Class E

- Superb Location
- Private Entrance
- Flexible Lease Terms
- Available now
- Circa 1300 sq ft !

IMPORTANT NOTICE: All of the information is intended only as a guide to a prospective purchaser and does not constitute any part of an offer or contract. Any measurements or distances referred to herein are approximate only. Any information contained herein (whether in the text, plans or photographs) is given in good faith and cannot be relied upon as being a statement or representation of fact. Should you proceed with the purchase of the property, your solicitor must verify these details. We have not carried out a detailed survey nor tested the services, appliances and specific fittings. In accordance with current legislation we would advise you that the measurements on these particulars are imperial. The formula for conversion to metric is as follows:- 1' (one foot) = 30.4cm (centimetres), 1m (one metre) = 3'29 (feet).