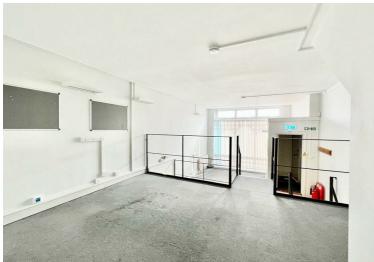

Belsize Lane, Belsize Park NW3 £38,000 Per Annum Subject to contract

A contemporary unit with a private entrance on Belsize Lane  $NW3\,$ 

Arranged over the ground and lower ground floor, the unit is currently arranged as offices, with mezzanine floors, plus a small kitchen area and two separate w/c's.

## **Property Overview**

Available for variety of uses

Flexible space

Very good location

Class E

- Superb Location
- Private Entrance
- Flexible Lease Terms
- Available now
- Circa 1300 sq ft !

IMPORTANT NOTICE: All of the information is intended only as a guide to a prospective purchaser and does not constitute any part of an offer or contract. Any measurements or distances referred to herein are approximate only. Any information contained herein (whether in the text, plans or photographs) is given in good faith and cannot be relied upon as being a statement or representation of fact. Should you proceed with the purchase of the property, your solicitor must verify these details. We have not carried out a detailed survey nor tested the services, appliances and specific fittings. In accordance with current legislation we would advise you that the measurements on these particulars are imperial. The formula for conversion to metric is as follows:- 1' (one foot) = 30.4cm (centimetres), 1m (one metre) = 3'29 (feet).